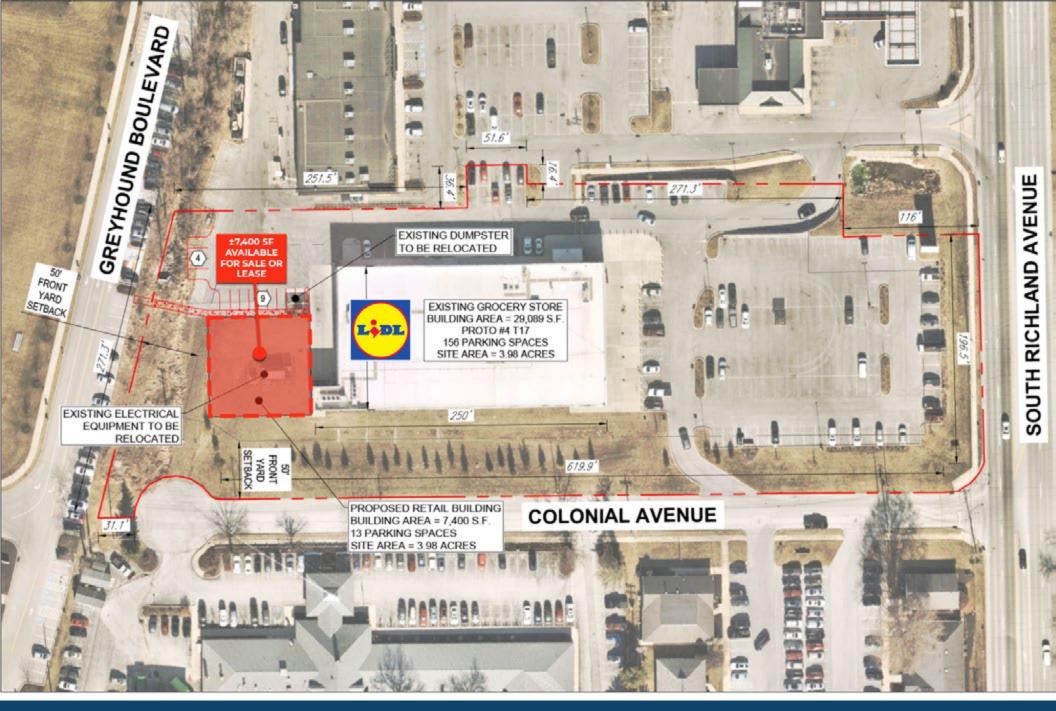

# Site Plan Fit A

The information and images contained herein are from sources deemed reliable. However, J.C.BAR Properties, Inc. makes no representation whatsoever as to their accuracy or authenticity. Images shown may be modified for illustrative purposes. Images may be out-of-date and not curring