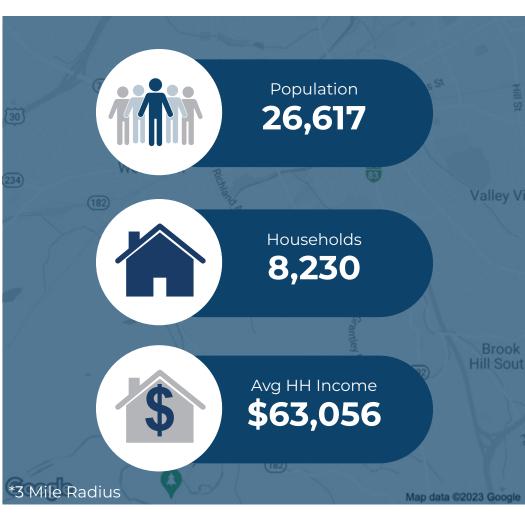

| JOIN LOD                                  |                              |                              |                               |
|-------------------------------------------|------------------------------|------------------------------|-------------------------------|
| Demographic                               | 1 Mile                       | 3 Miles                      | 5 Miles                       |
| Population<br>Households<br>Avg HH Income | 12,200<br>3,494<br>\$114,050 | 79,743<br>31,138<br>\$81,445 | 145,581<br>57,889<br>\$96,048 |