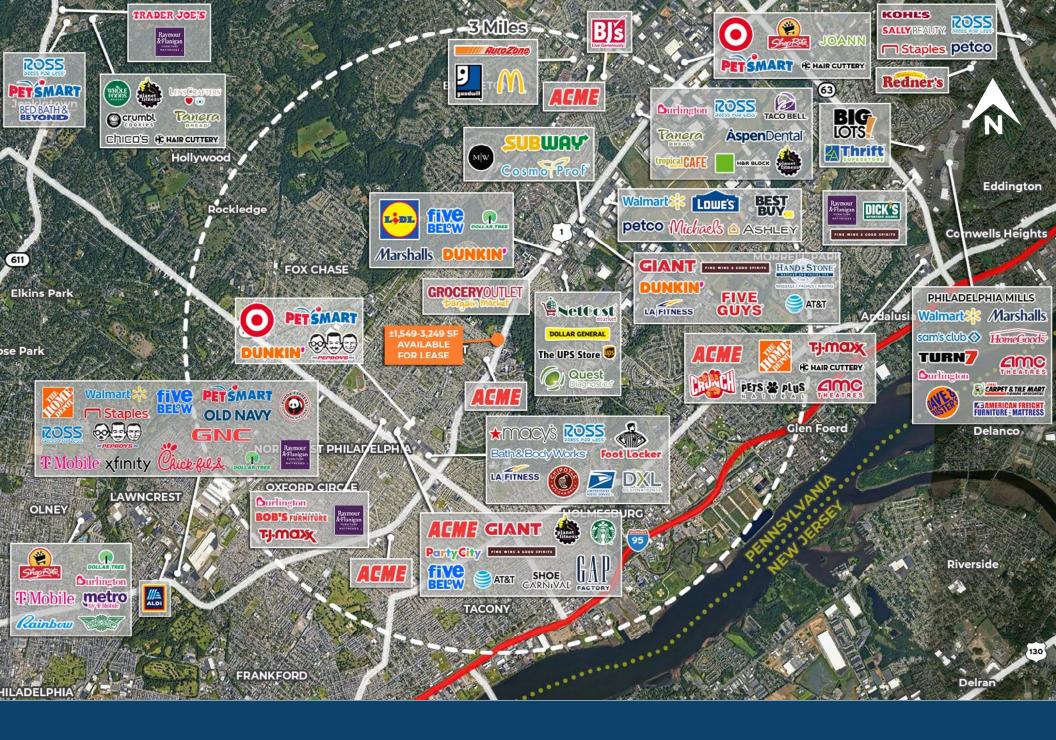

| 3 Miles     | orest5 Miles             |
|----------------------|------------------------|-------------|--------------------------|
| Population           | <sup>enns</sup> 34,898 | 269,363     | 551,844                  |
| Households           | 15,110                 | 105,531     | 212,111                  |
| Avg HH Income        | 130) \$74,260          | \$75,310    | \$79,980/lt Lat          |
| Daytime Employees    | 12,053                 | ніі 468,859 | ambl <i>170,040</i> owns |
| EASELPHIA CONTRACTOR |                        |             | Map data ©2023 Goo       |



**Questions? Contact Us.** 

#### Jamar Gordon

JGordon@jcbarprop.com p. 717-296-1796

#### **Bakari White**

BWhite@jcbarprop.com p. 610-206-3319



# **Drive Time Map**



# **Local Aerial**



## **Market Aerial**