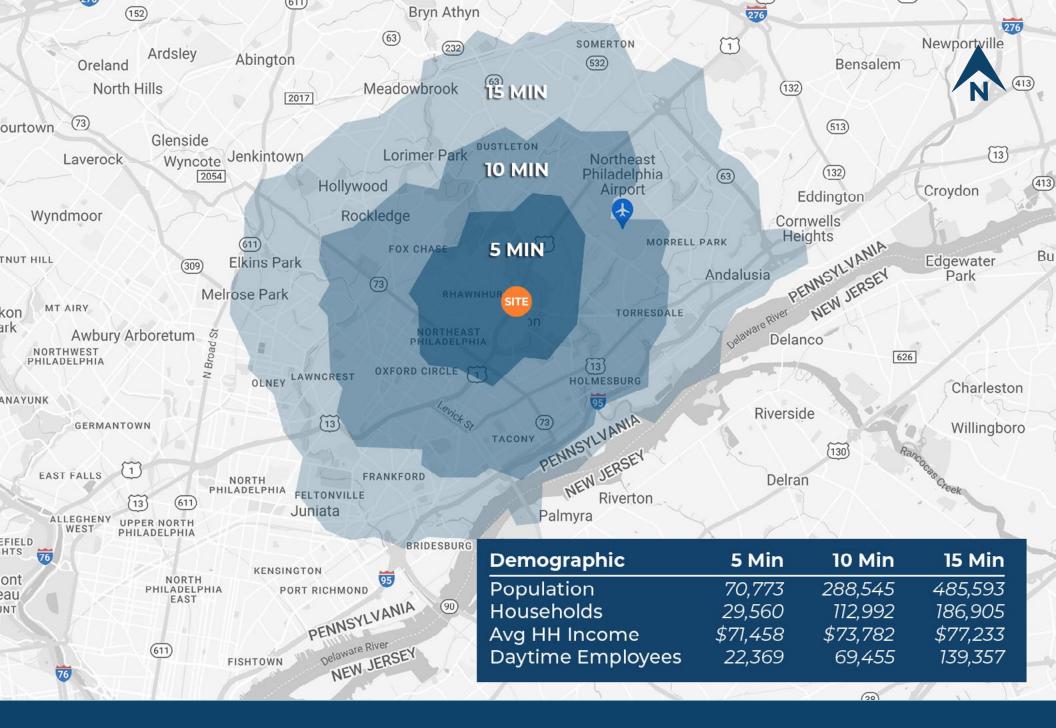

,249 SF)



| Demographic          | 1 Mile                 | 3 Miles     | orest5 Miles             |
|----------------------|------------------------|-------------|--------------------------|
| Population           | <sup>enns</sup> 34,898 | 269,363     | 551,844                  |
| Households           | 15,110                 | 105,531     | 212,111                  |
| Avg HH Income        | 130) \$74,260          | \$75,310    | \$79,980/lt Lat          |
| Daytime Employees    | 12,053                 | ніі 468,859 | ambl <i>170,040</i> owns |
| EASELPHIA CONTRACTOR |                        |             | Map data ©2023 Goo       |



**Questions? Contact Us.** 

#### Jamar Gordon

JGordon@jcbarprop.com p. 717-296-1796

#### **Bakari White**

BWhite@jcbarprop.com p. 610-206-3319



# **Drive Time Map**



# **Local Aerial**



## **Market Aerial**