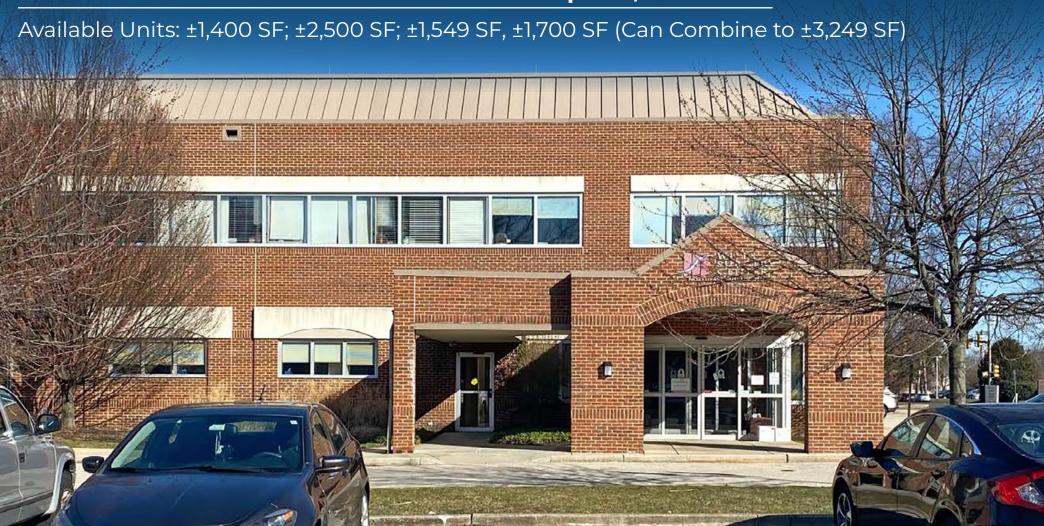

## Office Space Available

8400 Roosevelt Boulevard - Philadelphia, PA 19152

## Office Space Available

8400 Roosevelt Boulevard - Philadelphia, PA 19152

Available Units: ±1,400 SF; ±2,500 SF; ±1,549 SF, ±1,700 SF (Can Combine to ±3,249 SF)

| Demographic          | 1 Mile                 | 3 Miles     | orest5 Miles             |
|----------------------|------------------------|-------------|--------------------------|
| Population           | <sup>enns</sup> 34,898 | 269,363     | 551,844                  |
| Households           | 15,110                 | 105,531     | 212,111                  |
| Avg HH Income        | 130) \$74,260          | \$75,310    | \$79,980/lt Lat          |
| Daytime Employees    | 12,053                 | ніі 468,859 | ambl <i>170,040</i> owns |
| EASELPHIA CONTRACTOR |                        |             | Map data ©2023 Goo       |