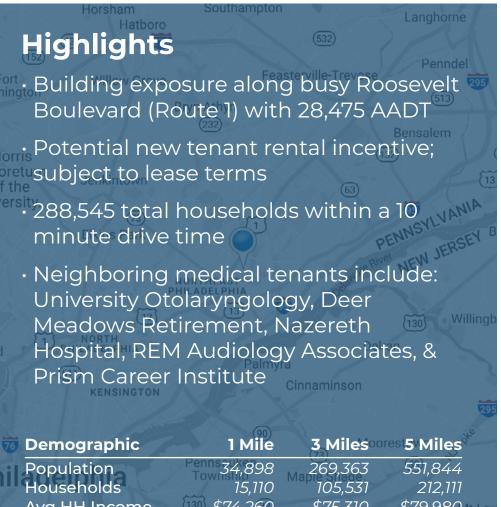

## Office Space Available

8400 Roosevelt Boulevard - Philadelphia, PA 19152

Available Units: ±1,400 SF; ±2,500 SF; ±1,549 SF, ±1,700 SF (Can Combine to ±3,249 SF)

| Demographic          | 1 Mile                 | 3 Miles     | orest5 Miles             |
|----------------------|------------------------|-------------|--------------------------|
| Population           | <sup>enns</sup> 34,898 | 269,363     | 551,844                  |
| Households           | 15,110                 | 105,531     | 212,111                  |
| Avg HH Income        | 130) \$74,260          | \$75,310    | \$79,980/lt Lat          |
| Daytime Employees    | 12,053                 | ніі 468,859 | ambl <i>170,040</i> owns |
| EASELPHIA CONTRACTOR |                        |             | Map data ©2023 Goo       |