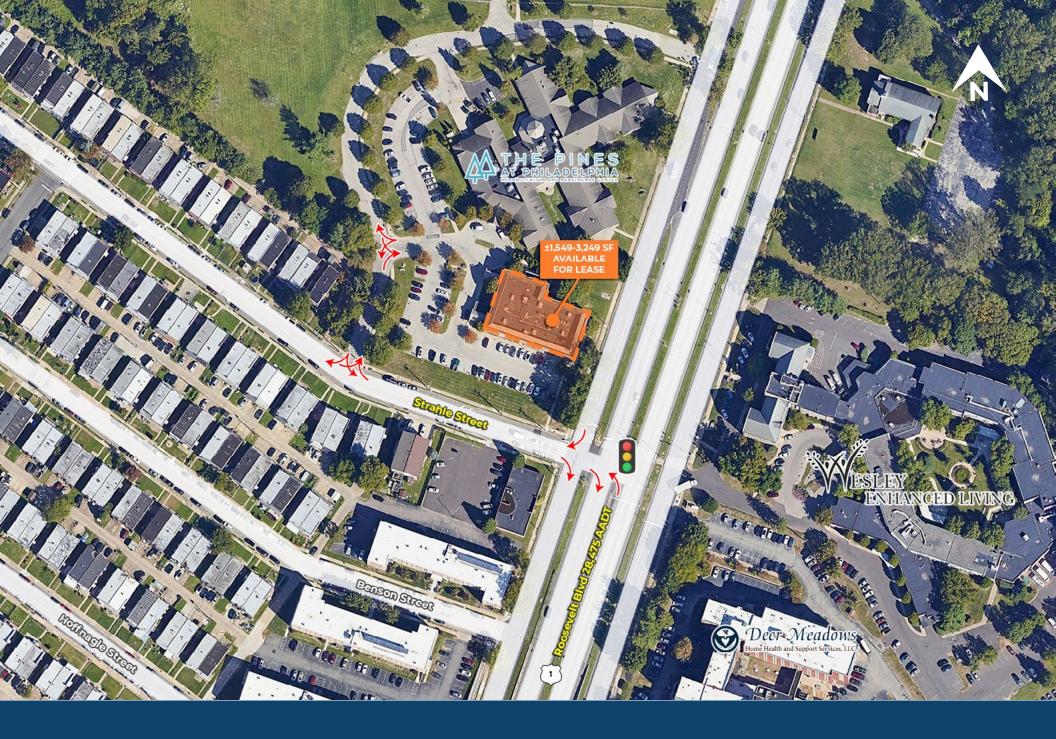

# **Local Aerial**

## Office Space Available

8400 Roosevelt Boulevard - Philadelphia, PA 19152

## Office Space Available

8400 Roosevelt Boulevard - Philadelphia, PA 19152

Available Units: ±1,400 SF; ±2,500 SF; ±1,549 SF, ±1,700 SF (Can Combine to ±3,249 SF)

| Demographic          | 1 Mile                 | 3 Miles     | orest5 Miles             |
|----------------------|------------------------|-------------|--------------------------|
| Population           | <sup>enns</sup> 34,898 | 269,363     | 551,844                  |
| Households           | 15,110                 | 105,531     | 212,111                  |
| Avg HH Income        | 130) \$74,260          | \$75,310    | \$79,980/lt Lat          |
| Daytime Employees    | 12,053                 | ніі 468,859 | ambl <i>170,040</i> owns |
| EASELPHIA CONTRACTOR |                        |             | Map data ©2023 Goo       |