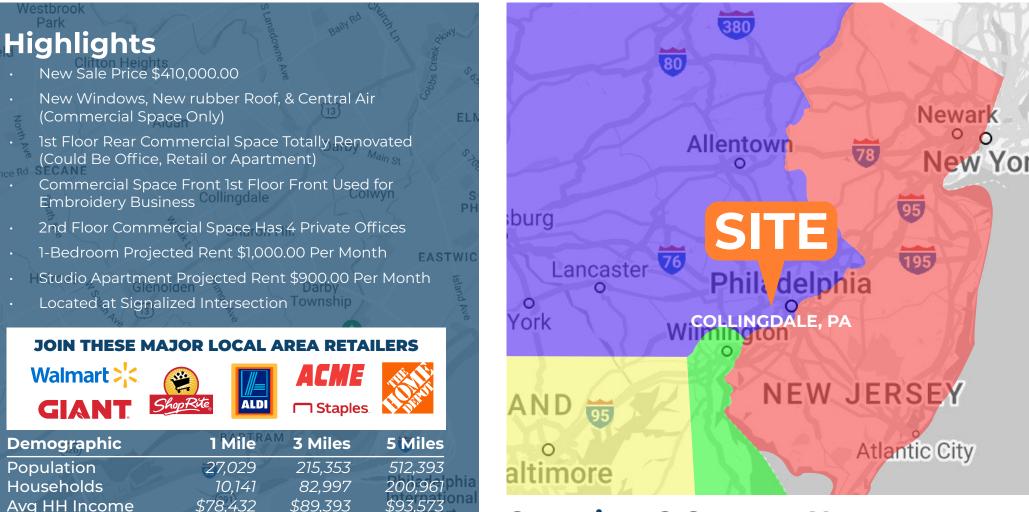

### 721-725 MacDade Boulevard

### Collingdale, PA 19023

emin

±3,600 SF (2 Floors) Commercial Space Available For Sale with Apartments

### Collingdale, PA 19023

**Daytime Employees** 

10.288

52.319

139.757

±3,600 SF (2 Floors) Commercial Space Available For Sale with Apartments