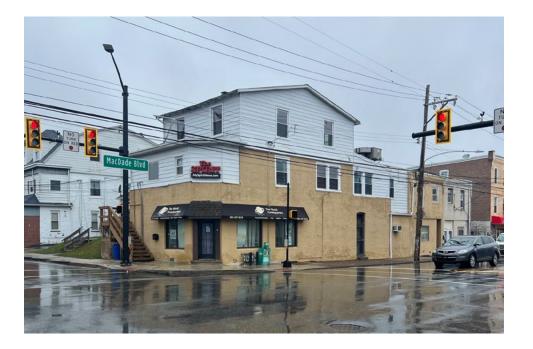

### 721-725 MacDade Boulevard

### Collingdale, PA 19023

emin

±3,600 SF (2 Floors) Commercial Space Available For Sale with Apartments

# **Site Photos**

The information and images contained herein are from sources deemed reliable. However, J.C.BAR Properties, Inc. makes no representation whatsoever as to their accuracy or authenticity. Images shown may be modified for illustrative purposes. Images may be out-of-date and not current.