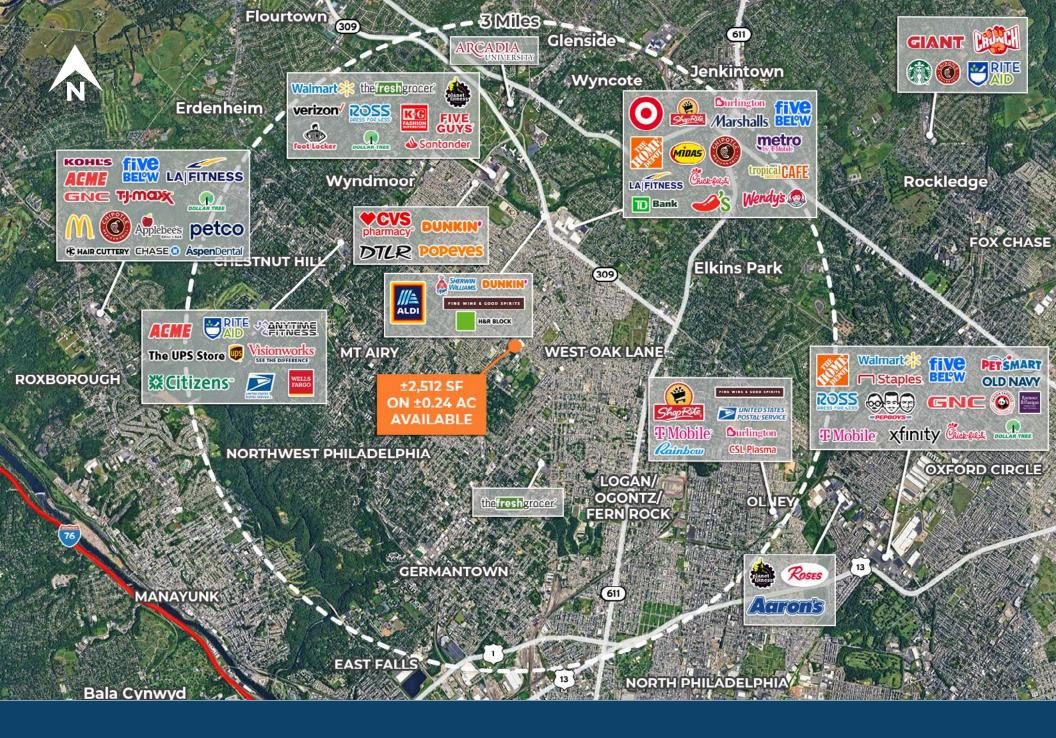

### 6320 Stenton Avenue Philadelphia, PA 19138

±2,512 SF on ±0.24 AC Available For Sale or Lease

## **Market Aerial**