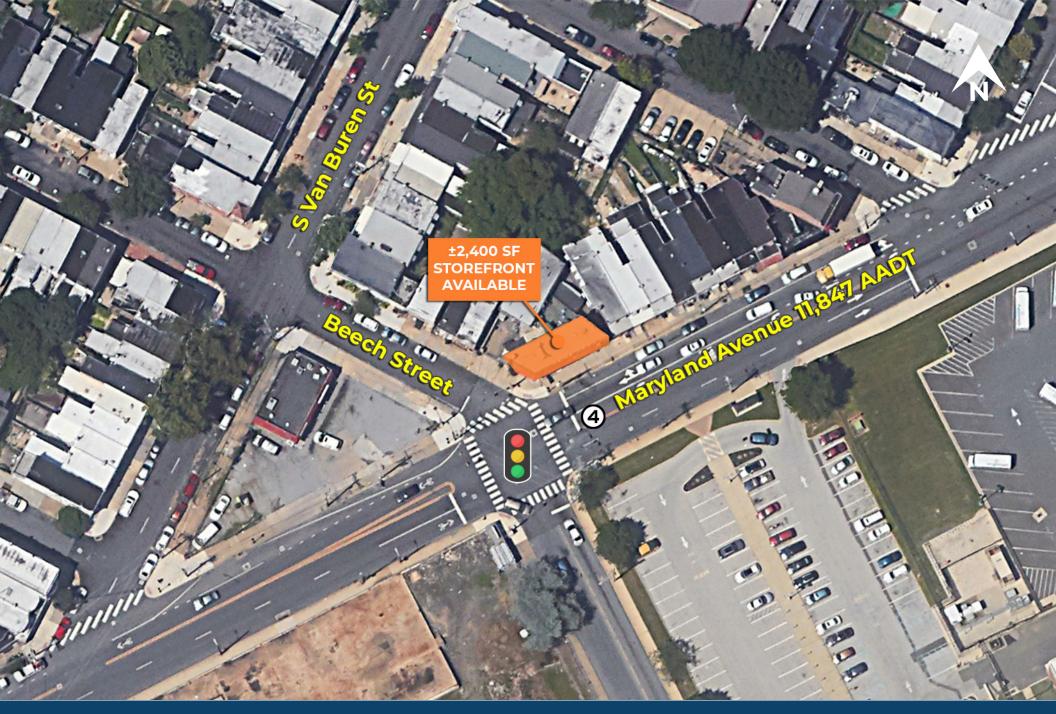

# **Zoom Aerial**

a information and images contained herein are from sources deemed reliable. However, J.C.BAR Properties, Inc. makes no representation whatsoever as to their accuracy or authenticity. Images shown may be modified for illustrative purposes. Images may be out-of-date and not current

## 621-623 Maryland Avenue

## Wilmington, DE 19805

#### ±2,400 SF Storefront Available