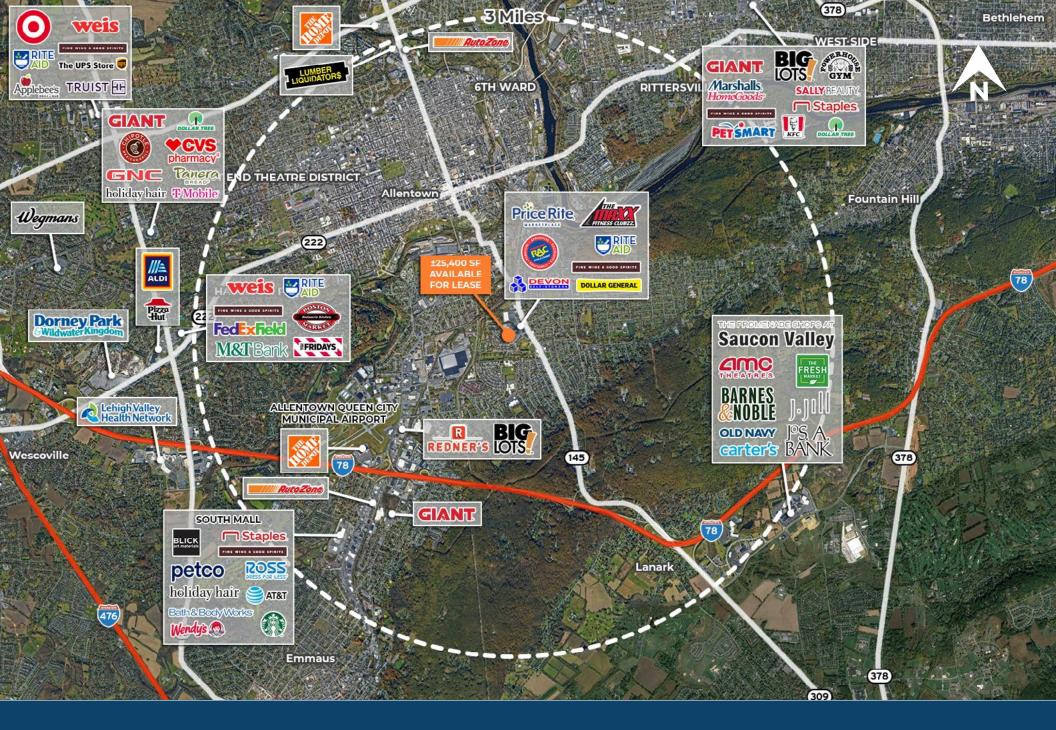

### 611 W Brookdale Street Allentown, PA 18103

±25,400 SF Freestanding Building Available For Sale or Lease

#### Allentown, PA 18103

±25,400 SF Freestanding Building Available For Sale or Lease

### Highlights

- Located near heavily traveled Route 145 & South 4th St retail corridor
- Surrounded by high density of residential population
- Site is within minutes of heavily traveled RT 145
- Nearby national tenants: PriceRite, Rite Aid, Dollar General, Wine & Spirits, KFC
- Easily accessible to Highway Rt 309 & Interstate 78
- Sale Price: \$3,200,000 Dixon St (145)

# **Drive Time Map**

The information and images contained herein are from sources deemed reliable. However, JC.BAP Properties, Inc. makes no representation whatsoever as to their accuracy or authenticity. Images shown may be modified for illustrative purposes. Images may be out-of-date and not current