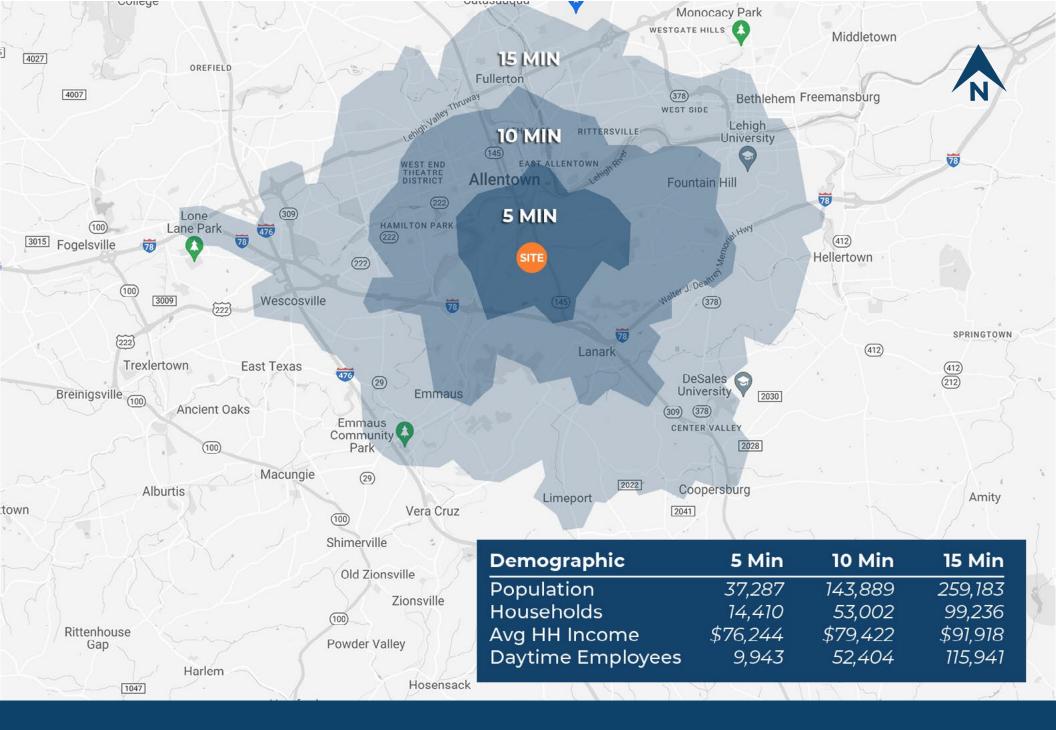

# **Drive Time Map**

The information and images contained herein are from sources deemed reliable. However, JC.BAP Properties, Inc. makes no representation whatsoever as to their accuracy or authenticity. Images shown may be modified for illustrative purposes. Images may be out-of-date and not current

#### JOIN THESE MAJOR LOCAL AREA RETAILERS

Price Rite PLAD DOLLAR GENERAL FINE WINE & GOOD SPIRITS

| Demographic       | 1 Mile   | 3 Miles  | Woodlands<br>5 Miles ve |
|-------------------|----------|----------|-------------------------|
| Population        | 12,821   | 90,755   | 5 152,350               |
| Households        | 5,138    | 34,739   | <u> </u>                |
| Avg HH Income     | \$71,247 | \$73,128 | \$76,820                |
| Daytime Employees | 7,690    | 50,499   | 80,223                  |
|                   |          | C.       | Map data ©2023 Good     |