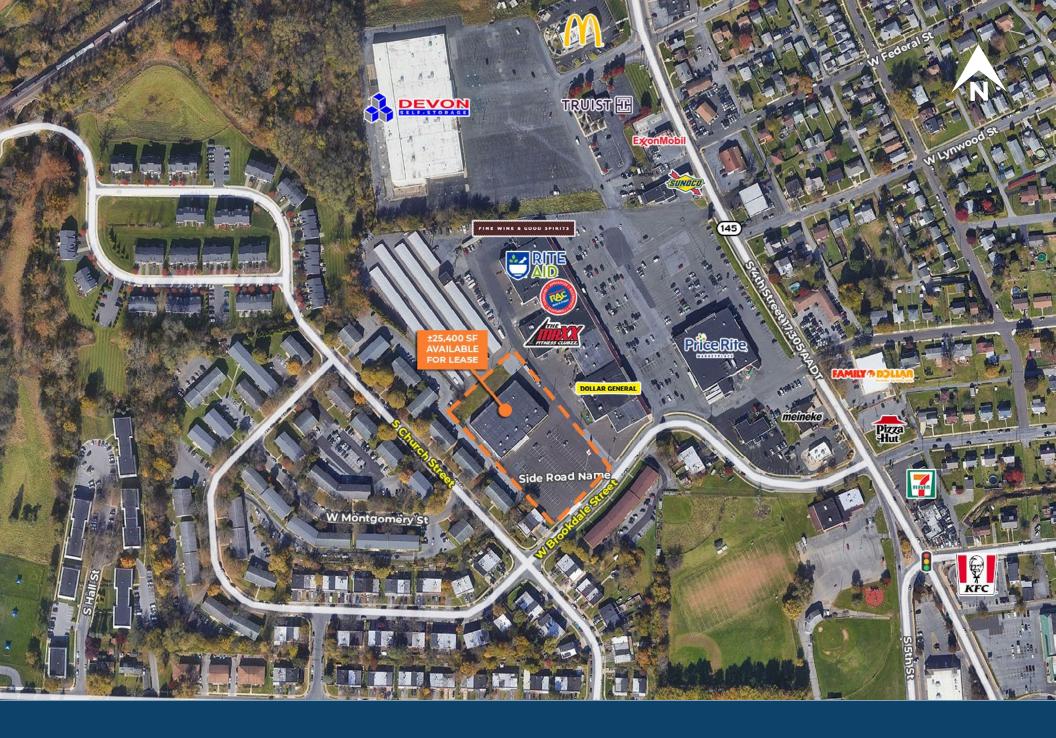

### Highlights

- Located near heavily traveled Route 145 & South 4th St retail corridor
- Surrounded by high density of residential population
- Site is within minutes of heavily traveled RT 145
- Nearby national tenants: PriceRite, Rite Aid, Dollar General, Wine & Spirits, KFC
- Easily accessible to Highway Rt 309 & Interstate 78
- Sale Price: \$3,200,000 Dixon St (145)

#### JOIN THESE MAJOR LOCAL AREA RETAILERS

Price Rite PLAD DOLLAR GENERAL FINE WINE & GOOD SPIRITS

| Demographic       | 1 Mile   | 3 Miles  | Woodlands<br>5 Miles ve |
|-------------------|----------|----------|-------------------------|
| Population        | 12,821   | 90,755   | 5 152,350               |
| Households        | 5,138    | 34,739   | <u> </u>                |
| Avg HH Income     | \$71,247 | \$73,128 | \$76,820                |
| Daytime Employees | 7,690    | 50,499   | 80,223                  |
|                   |          | C.       | Map data ©2023 Good     |

PriceRite

Ņ

±25,400 SF AVAILABLE FOR LEASE

10 "

8

6

(100)

112 Parking Spaces