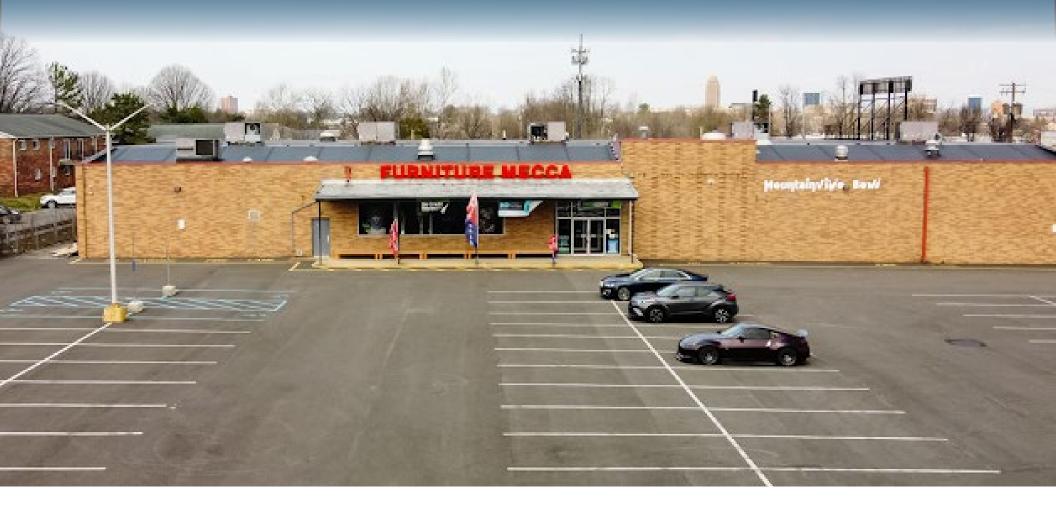

### 611 W Brookdale Street Allentown, PA 18103

±25,400 SF Freestanding Building Available For Sale or Lease

#### Allentown, PA 18103

±25,400 SF Freestanding Building Available For Sale or Lease

### Highlights

- Located near heavily traveled Route 145 & South 4th St retail corridor
- Surrounded by high density of residential population
- Site is within minutes of heavily traveled RT 145
- Nearby national tenants: PriceRite, Rite Aid, Dollar General, Wine & Spirits, KFC
- Easily accessible to Highway Rt 309 & Interstate 78
- Sale Price: \$3,200,000 Dixon St (145)