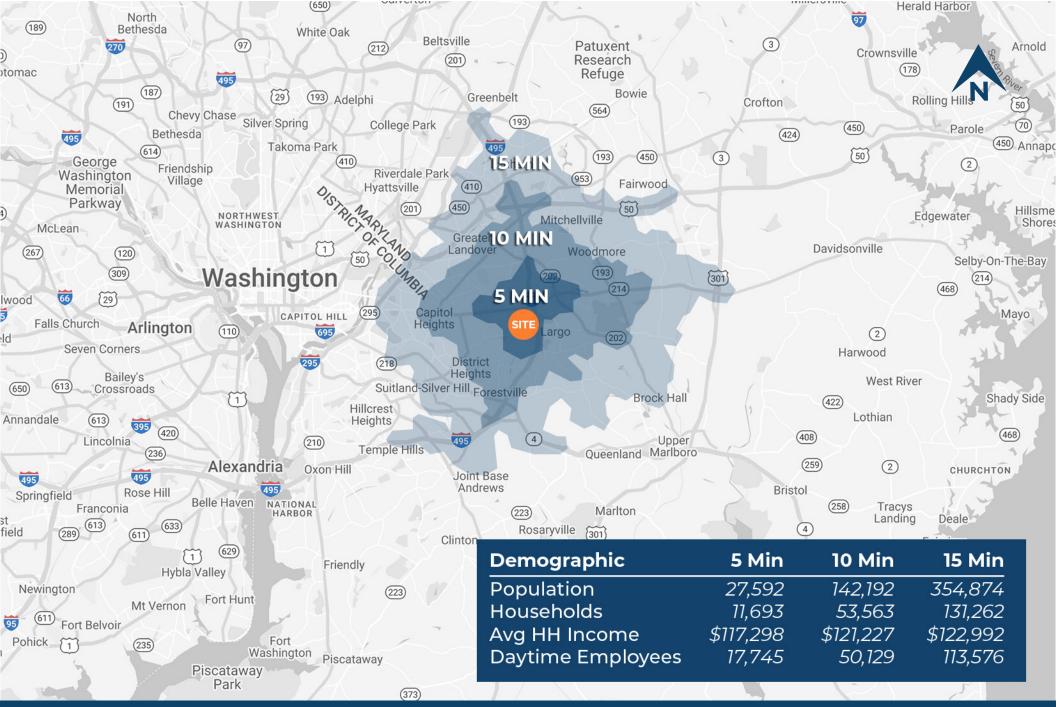

# **Drive Time Map**

formation and images contained herein are from sources deemed reliable. However, J.C. BAR Properties, Inc. makes no representation whatsoever as to their accuracy or authenticity. Images shown may be modified for illustrative purposes. Images may be out-of-date and not curre