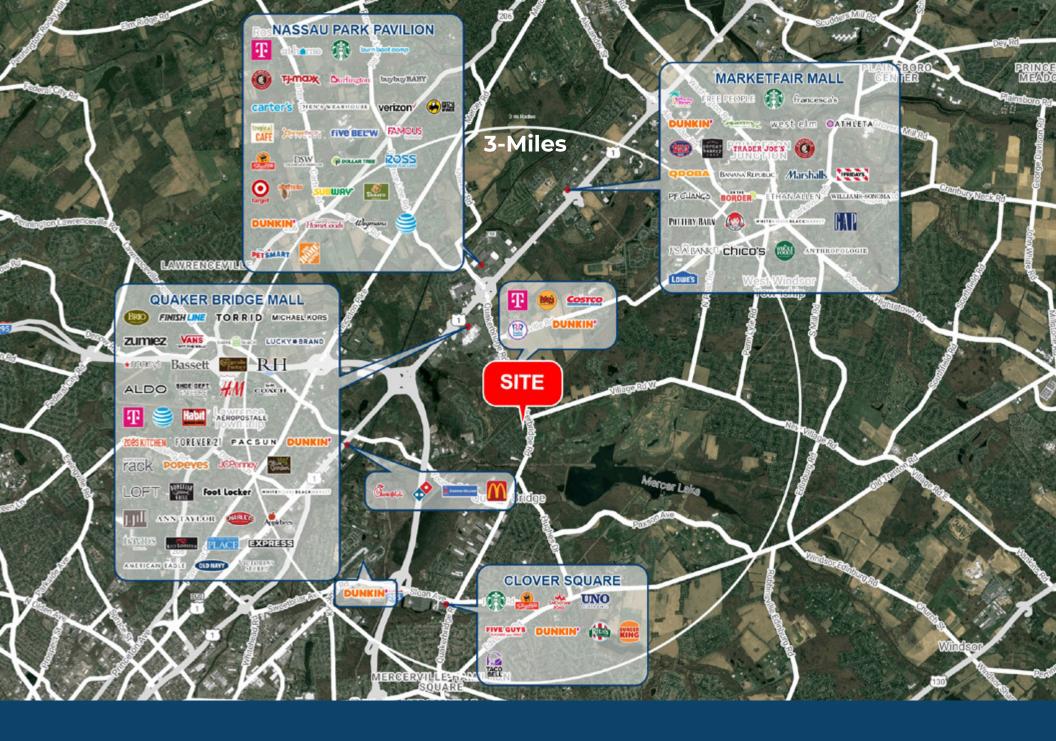

#### **Highlights**

- Rare opportunity for ground available in affluent market with great demographics
- · Visibility and access on Quakerbridge Road
- Close proximity to the Quakerbridge Mall with 1,121,000 SF of retail
- · Zoning: HC (Highway Commercial)
- Shared access with Costco from Quakerbridge Road (32,913 VPD) and Lawrence Station Road (5,007 VPD)
- · Area Retailers:

# **Market Aerial**