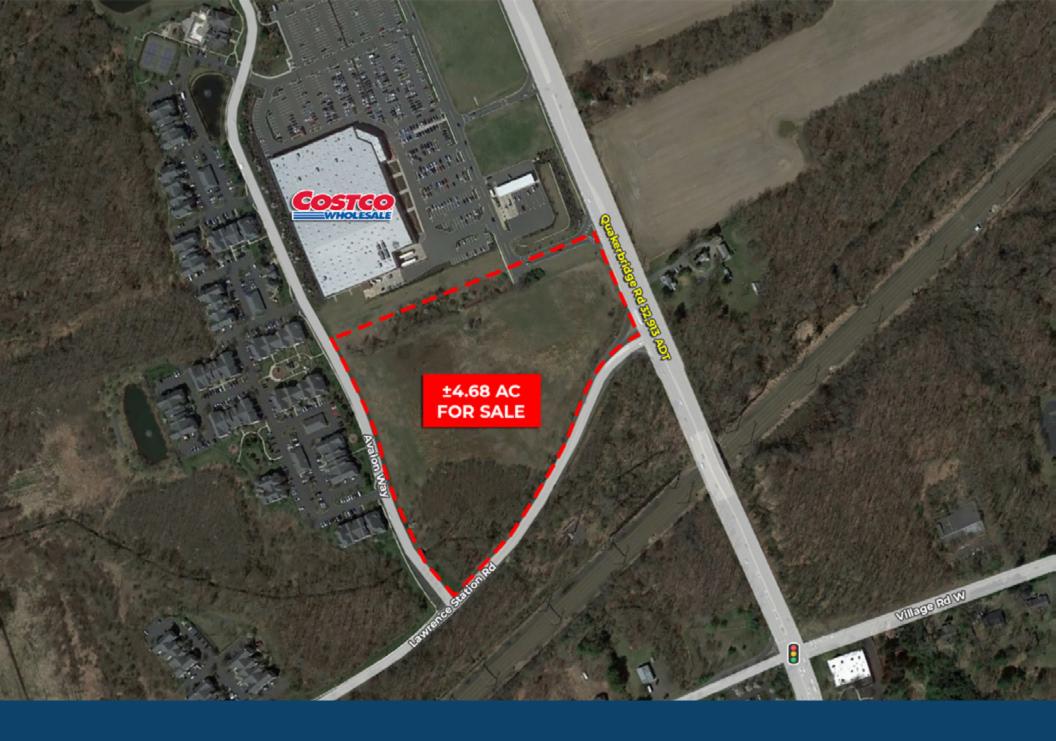

#### **Highlights**

- Rare opportunity for ground available in affluent market with great demographics
- · Visibility and access on Quakerbridge Road
- Close proximity to the Quakerbridge Mall with 1,121,000 SF of retail
- · Zoning: HC (Highway Commercial)
- Shared access with Costco from Quakerbridge Road (32,913 VPD) and Lawrence Station Road (5,007 VPD)
- · Area Retailers:

Traffic Count Quakerbridge Rd: 32,913 ADT

# **Market Aerial**