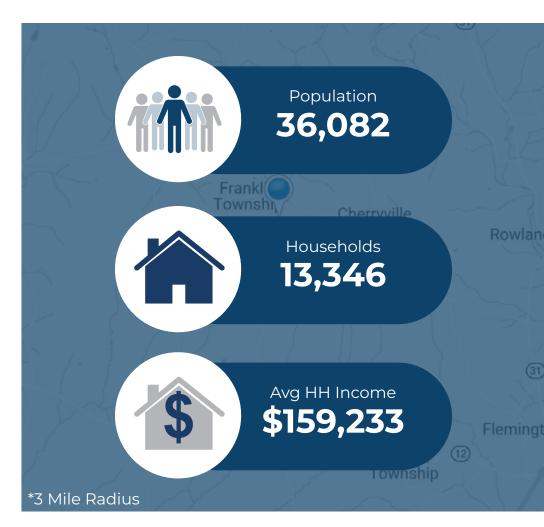

| Demographic   | 1 Mile    | 3 Miles          | 5 Miles       |
|---------------|-----------|------------------|---------------|
| Population    | 6,175     | 36,082           | 141,480       |
| Households    | 2,416     | 13,346           | <i>50,767</i> |
| Avg HH Income | \$136,578 | <i>\$159,233</i> | \$144,979     |