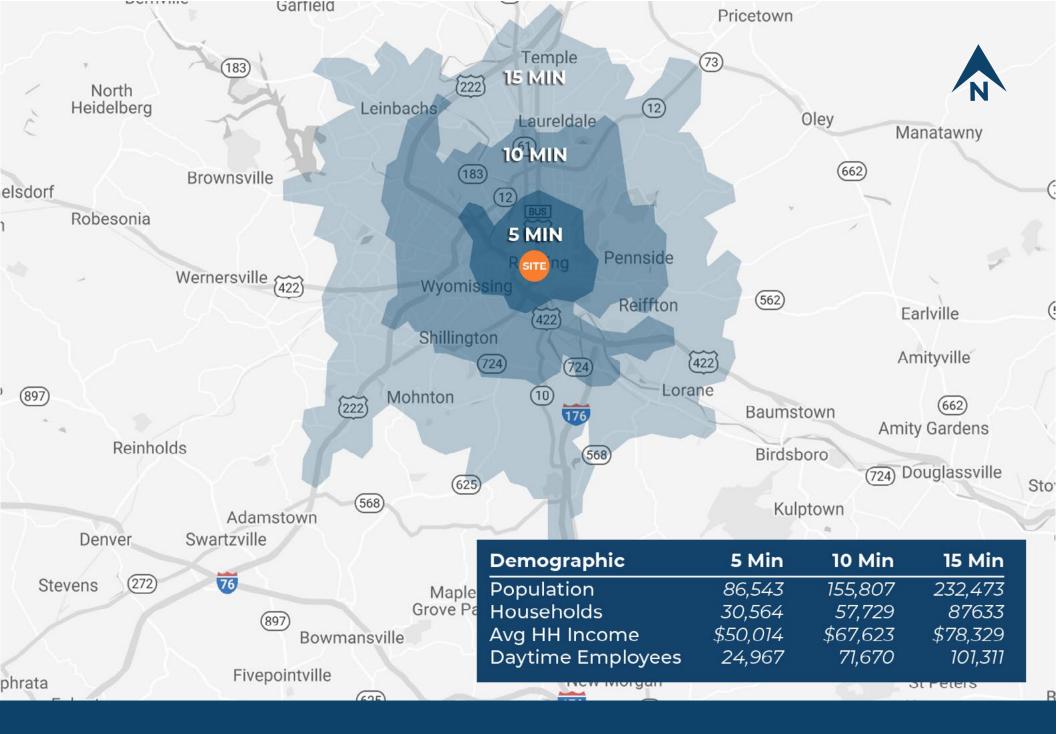

## **Drive Time Map**

The information and images contained herein are from sources deemed reliable. However, JC BAR Properties, Inc. makes no representation whatsoever as to their accuracy or authenticity. Images shown may be modified for illustrative purposes. Images may be out-of-date and not current