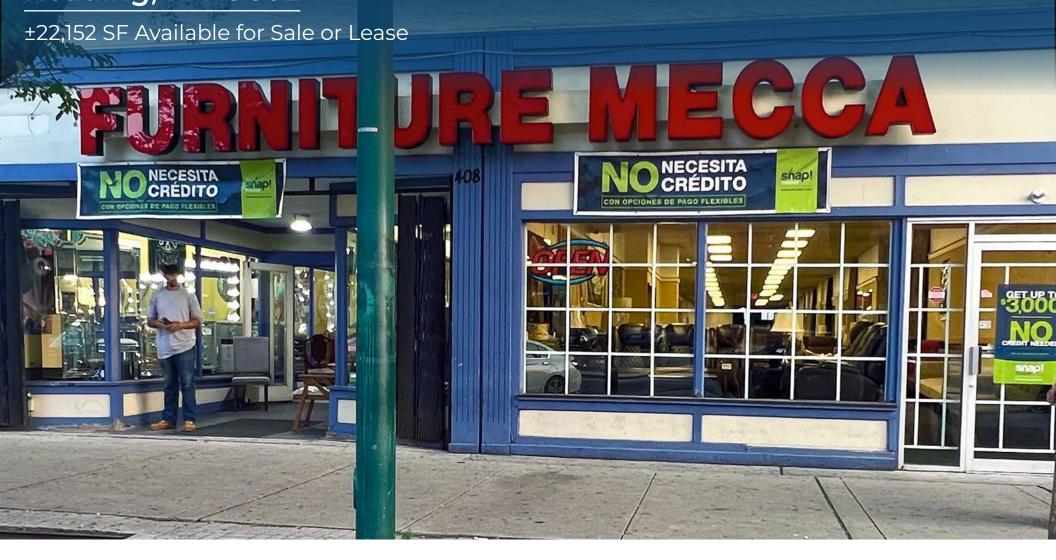

## **408 Penn Street**

### Reading, PA 19602

±22,152 SF Available for Sale or Lease

### Highlights

Pricetov

- Located in Designated PA Federal Opportunity Zone
- Across from Alvernia University Collegetown Campus
- Additional ±6,000 SF Basement Space
  - 2nd Floor ±10,000 SF of Raw Space (Could Be 9 Apartment Units or Office Space)
  - Just a Few Blocks Away from the Doubletree Convention Center, Santander Arena, & New 207 Apartment Units Being Developed at 601 Penn Street Former Santander Office Building