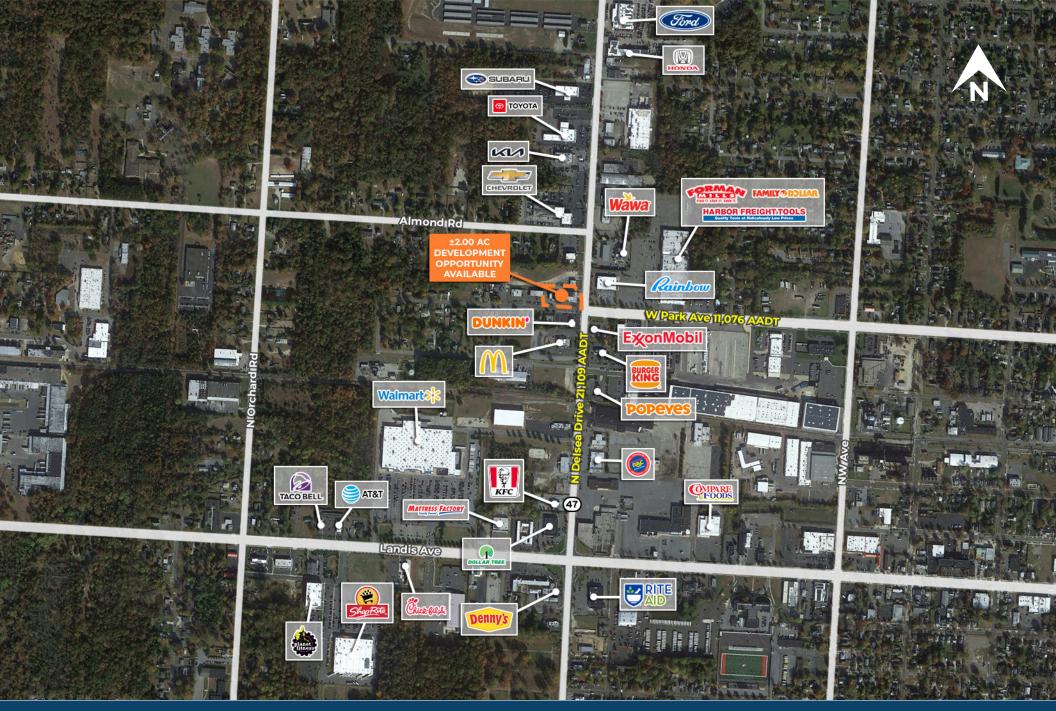

## **Market Aerial**

e information and images contained herein are from sources deemed reliable. However, JC.BAR Properties, Inc. makes no representation whatsoever as to their accuracy or authenticity. Images shown may be modified for illustrative purposes. Images may be out-of-date and not current

### Vineland, NJ 08360

±2.00 AC Development Opportunity Available

Corporate Office 224 St. Charles Way, Suite 290 York, PA 17402

Conshohocken Office 100 Front Street, Suite 560 West Conshohocken, PA 19428

#### ±2.00 AC Development Opportunity Available

Corporate Office 224 St. Charles Way, Suite 290 York, PA 17402

**Conshohocken Office** 100 Front Street, Suite 560 West Conshohocken, PA 19428