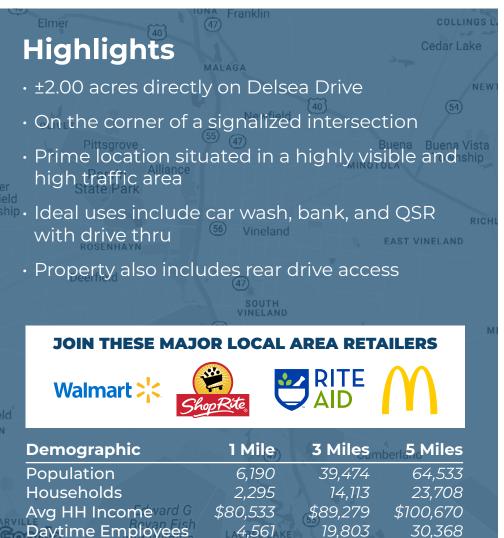

#### ±2.00 AC Development Opportunity Available

Corporate Office 224 St. Charles Way, Suite 290 York, PA 17402

**Conshohocken Office** 100 Front Street, Suite 560 West Conshohocken, PA 19428