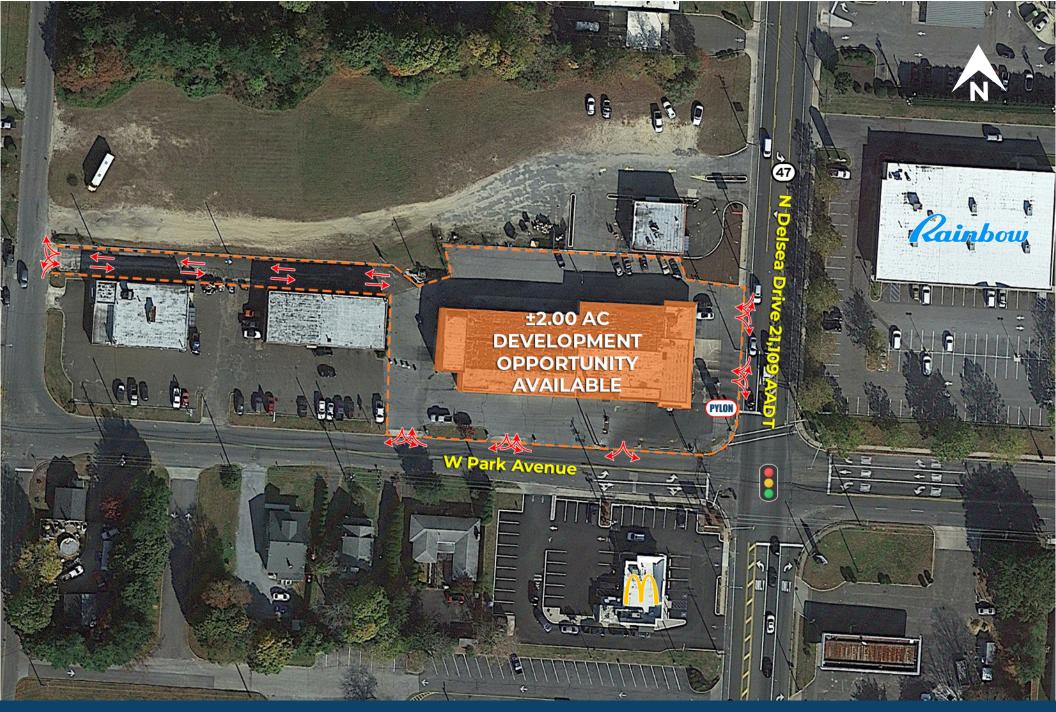

### **Zoom Aerial**

information and images contained herein are from sources deemed reliable. However, J.C.BAR Properties, Inc. makes no representation whatsoever as to their accuracy or authenticity. Images shown may be modified for illustrative purposes. Images may be out-of-date and not curre

### Vineland, NJ 08360

±2.00 AC Development Opportunity Available

Corporate Office 224 St. Charles Way, Suite 290 York, PA 17402

Conshohocken Office 100 Front Street, Suite 560 West Conshohocken, PA 19428

#### ±2.00 AC Development Opportunity Available

Corporate Office 224 St. Charles Way, Suite 290 York, PA 17402

**Conshohocken Office** 100 Front Street, Suite 560 West Conshohocken, PA 19428