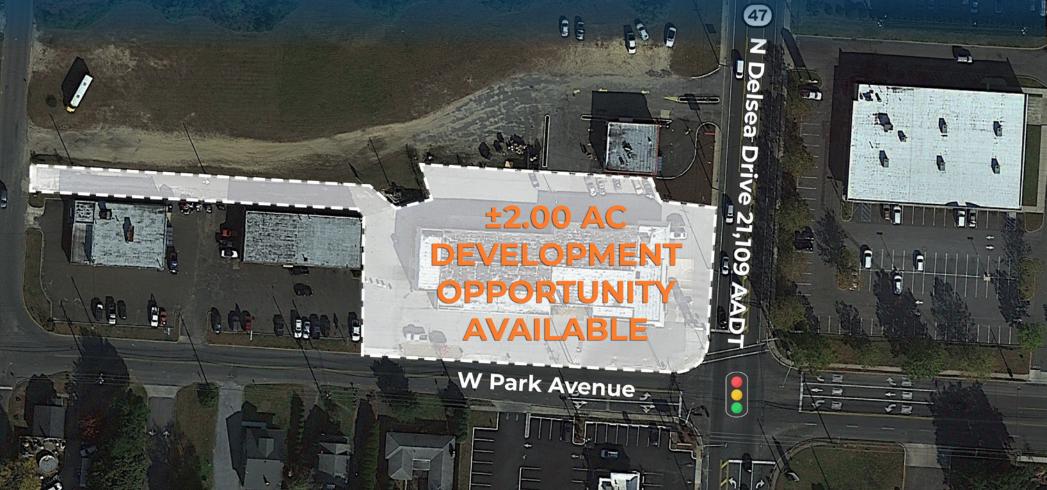

### Vineland, NJ 08360

±2.00 AC Development Opportunity Available

Corporate Office 224 St. Charles Way, Suite 290 York, PA 17402

Conshohocken Office 100 Front Street, Suite 560 West Conshohocken, PA 19428

#### ±2.00 AC Development Opportunity Available

Corporate Office 224 St. Charles Way, Suite 290 York, PA 17402

**Conshohocken Office** 100 Front Street, Suite 560 West Conshohocken, PA 19428

### **Zoom Aerial**

information and images contained herein are from sources deemed reliable. However, J.C.BAR Properties, Inc. makes no representation whatsoever as to their accuracy or authenticity. Images shown may be modified for illustrative purposes. Images may be out-of-date and not curre