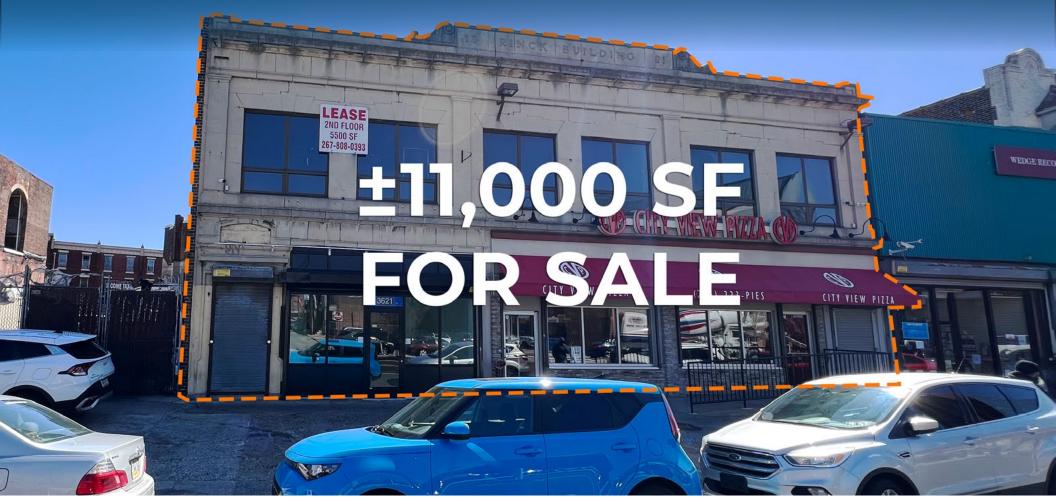

### **3617-3623 N Broad Street** Philadelphia, PA 19140

±11,000 SF Available For Sale

## 3617-3623 N Broad Street

### Philadelhia, PA 19140

#### ±11,000 SF Available For Sale

**Elkins Park** Highlights wbury ••Well-served by heavy foot traffic, public transit, including the Broad Street Line Potential redevelopment opportunity 0.2 mi to Temple University Hospital and 1.8 mi to University Main Campus Great visibility from N Broad Street with 29.033 AADT Adjacent to signalized intersection JOIN THESE MAJOR LOCAL AREA RETAILERS AutoZone 0.5 MileTreaty P1 Mile 1.5 Miles Demographic Population 14.039 49.887 111.845 43.270 Households 5.660 19.250 Avg HH Income \$50.479 \$48.517 \$50.709