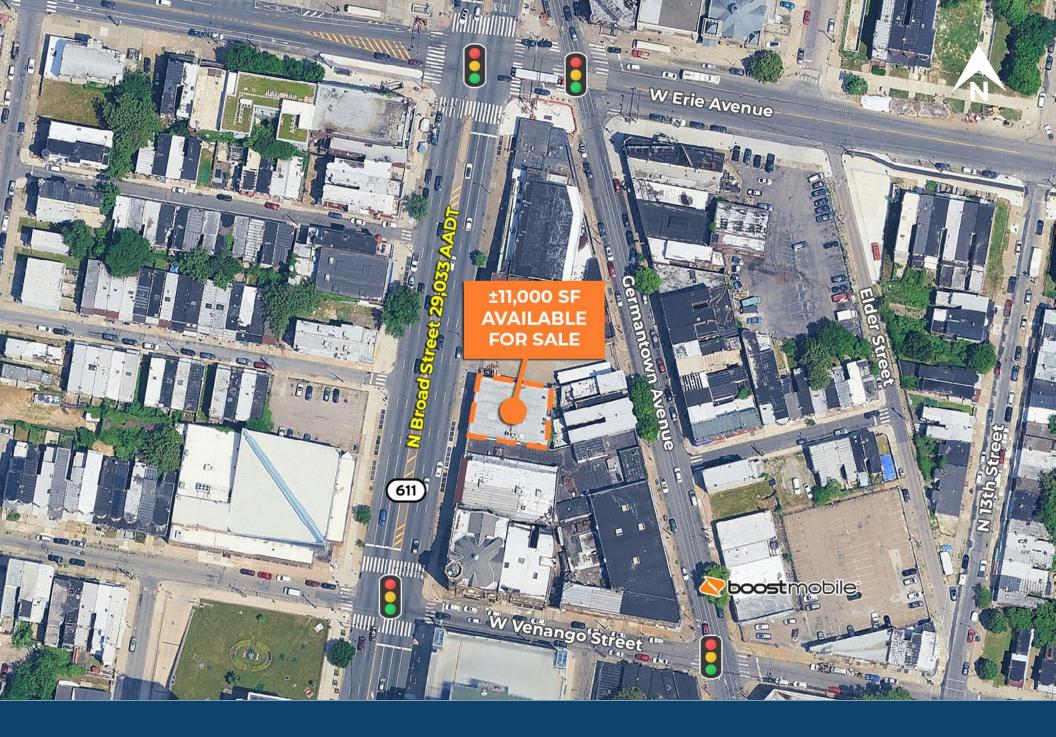

ty Hospital and 1.8 mi to University Main Campus Great visibility from N Broad Street with 29.033 AADT Adjacent to signalized intersection JOIN THESE MAJOR LOCAL AREA RETAILERS AutoZone 0.5 MileTreaty P1 Mile 1.5 Miles Demographic Population 14.039 49.887 111.845 43.270 Households 5.660 19.250 Avg HH Income \$50.479 \$48.517 \$50.709

8.774

15.730

32,122<sup>30</sup> Map data @2025 Good

**Daytime Employees** 



#### **Questions? Contact Us.**

Bakari White BWhite@jcbarprop.com p. 610-206-3319 c. 215-495-9756

The information and images contained herein are from sources deemed reliable. However, JC.BAR Properties, Inc. makes no representation whatsoever as to their accuracy or authenticity. Images shown may be modified for illustrative purposes. Images may be out-of-date and not curry



# Local Aerial



## **Market Aerial**

The information and images contained herein are from sources deemed reliable. However, JC BAR Properties, Inc. makes no representation whatsoever as to their accuracy or authenticity. Images shown may be modified for illustrative purposes. Images may be out-of-date and not curre