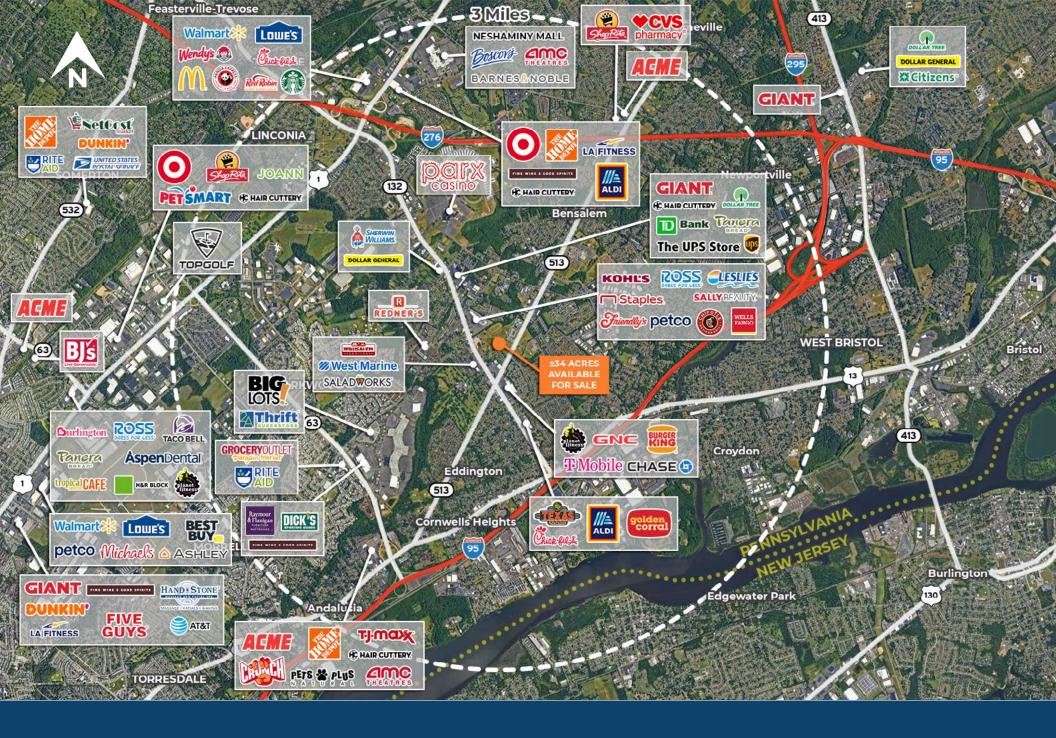

ed or occupied for any one of the following uses and no other:

- (1) One single-family detached dwelling.
- (2) Residential agricultural uses, as defined in subsection 232-106(a).
- (3) Passenger shelter for railroad.
- (4) A municipal use, excluding a municipal auditorium, amphitheatre, pavilion or other similar municipal structure used as a municipal place of assembly.
- (5) Telephone central office; transmission line; electric substation, except that such use shall conform to the requirements of sections 232 436, 232-437 and 232 438 of this chapter.
  - a. Electronic/communication substation.
- (6) Accessory use on the same lot with and customarily incidental to any of the foregoing permitted uses may be as follows:
  - a. Private garages or private parking areas.





# Local Aerial



### **Market Aerial**