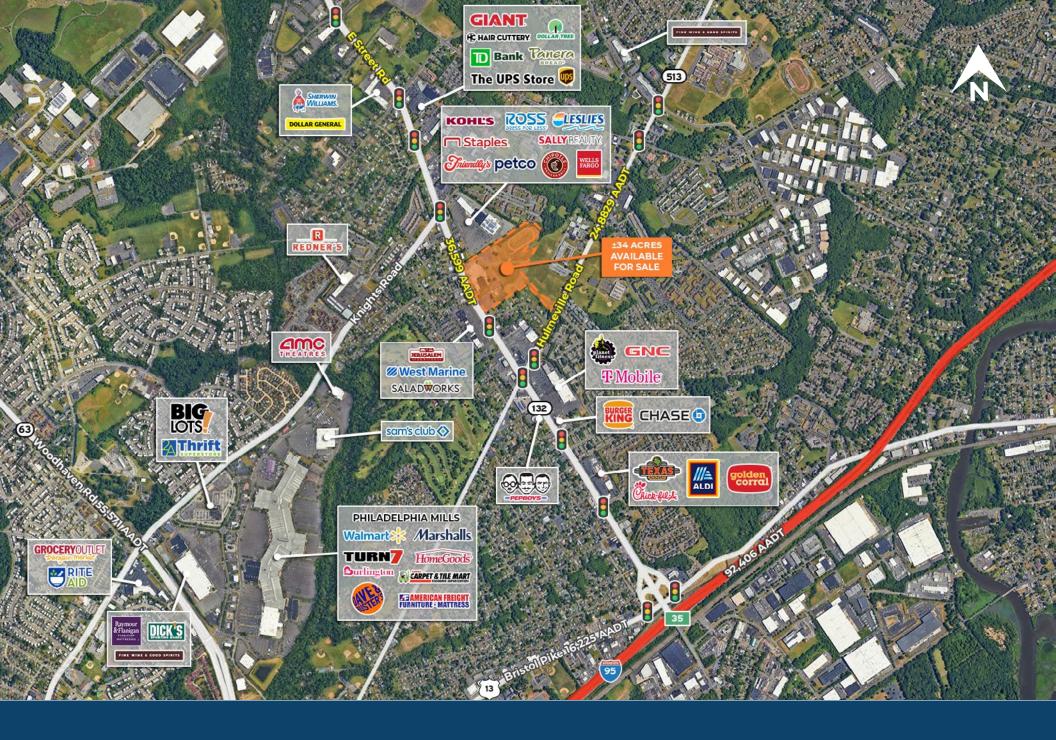

R-11 lot may be used or occupied for any one of the following uses and no other:

- (1) One single-family detached dwelling.
- (2) Residential agricultural uses, as defined in subsection 232-106(a).
- (3) Passenger shelter for railroad.
- (4) A municipal use, excluding a municipal auditorium, amphitheatre, pavilion or other similar municipal structure used as a municipal place of assembly.
- (5) Telephone central office; transmission line; electric substation, except that such use shall conform to the requirements of sections 232 436, 232-437 and 232 438 of this chapter.
  - a. Electronic/communication substation.
- (6) Accessory use on the same lot with and customarily incidental to any of the foregoing permitted uses may be as follows:
  - a. Private garages or private parking areas.





# Local Aerial



### **Market Aerial**