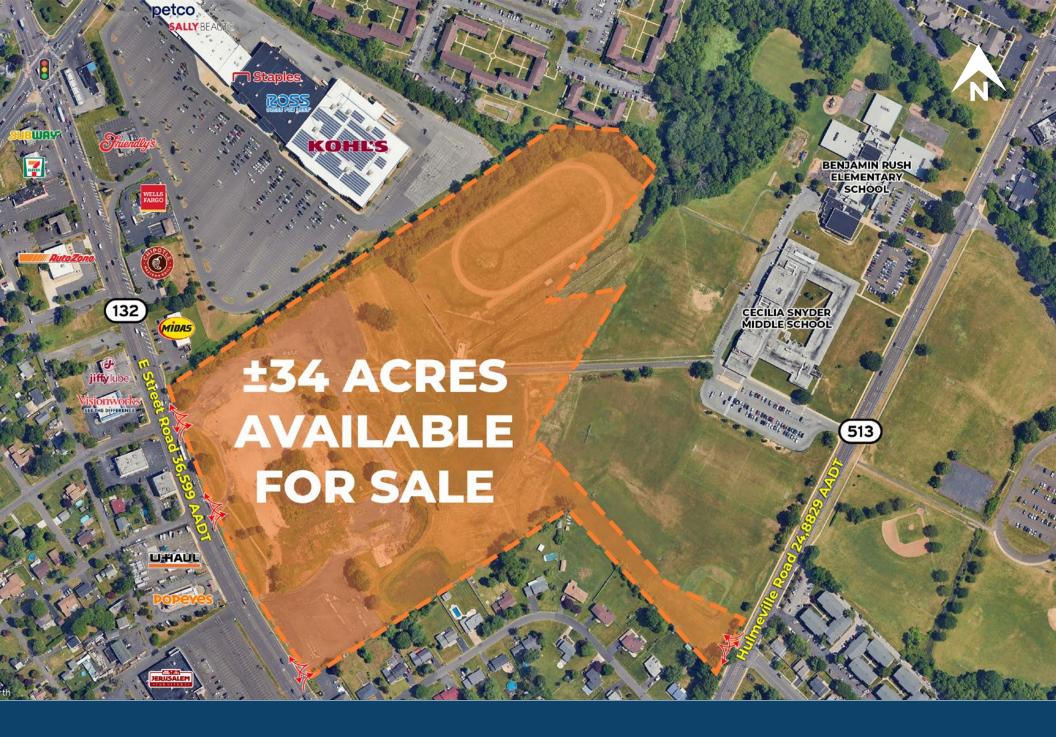

### **±34 Acres of Land For Sale**

E Street Road & Hulmeville Road, Bensalem, PA 19020



### **Questions? Contact Us.**

#### **Greg Jones**

GJones@jcbarprop.com p. 610-234-6491 c. 484-948-5217

### **±34** Acres of Land For Sale

#### E Street Road & Hulmeville Road, Bensalem, PA 19020

±34 Acres Available For Sale





**Questions? Contact Us.** 

#### **Greg Jones**

GJones@jcbarprop.com p. 610-234-6491 c. 484-948-5217



## **Zoom Aerial**



## **Proposed Concept Plan**

★ DIVISION 9. - R-11 RESIDENTIAL DISTRICT •

Sec. 232-226. - Use regulations.

A building may be erected or used, and an R-11 lot may be used or occupied for any one of the following uses and no other:

- (1) One single-family detached dwelling.
- (2) Residential agricultural uses, as defined in subsection 232-106(a).
- (3) Passenger shelter for railroad.
- (4) A municipal use, excluding a municipal auditorium, amphitheatre, pavilion or other similar municipal structure used as a municipal place of assembly.
- (5) Telephone central office; transmission line; electric substation, except that such use shall conform to the requirements of sections 232 436, 232-437 and 232 438 of this chapter.
  - a. Electronic/communication substation.
- (