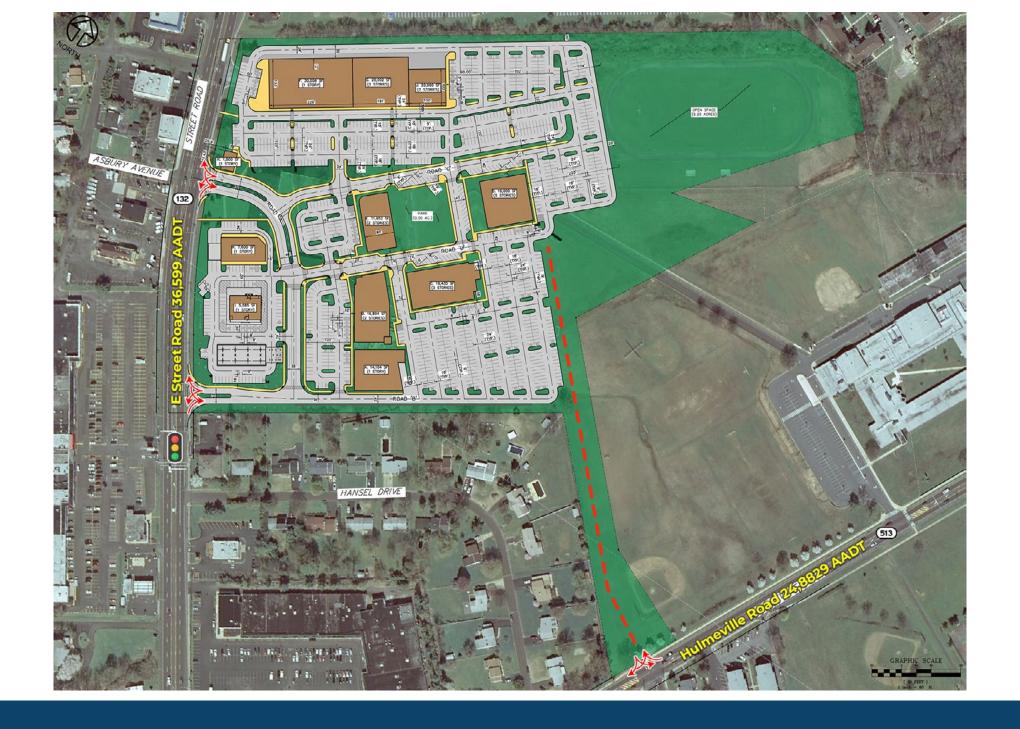

## **Proposed Concept Plan**

★ DIVISION 9. - R-11 RESIDENTIAL DISTRICT •

Sec. 232-226. - Use regulations.

A building may be erected or used, and an R-11 lot may be used or occupied for any one of the following uses and no other: