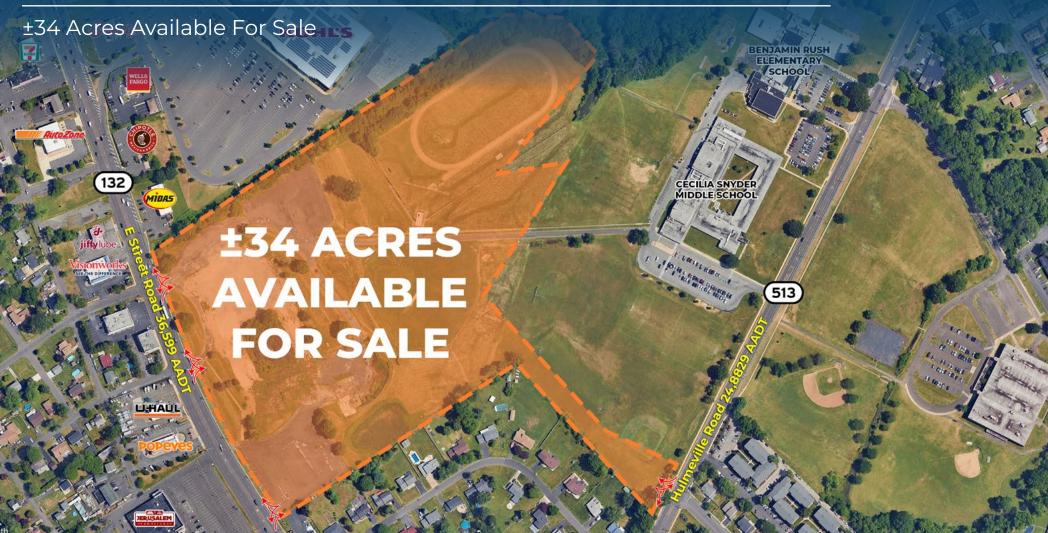

### **±34 Acres of Land For Sale**

E Street Road & Hulmeville Road, Bensalem, PA 19020

### **±34** Acres of Land For Sale

#### E Street Road & Hulmeville Road, Bensalem, PA 19020

±34 Acres Available For Sale

**Questions? Contact Us.** 