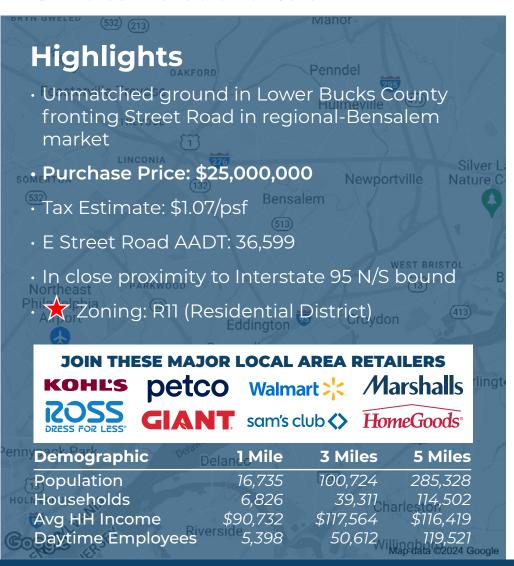

### **±34 Acres of Land For Sale**

E Street Road & Hulmeville Road, Bensalem, PA 19020

### **±34** Acres of Land For Sale

#### E Street Road & Hulmeville Road, Bensalem, PA 19020

±34 Acres Available For Sale

**Questions? Contact Us.** 