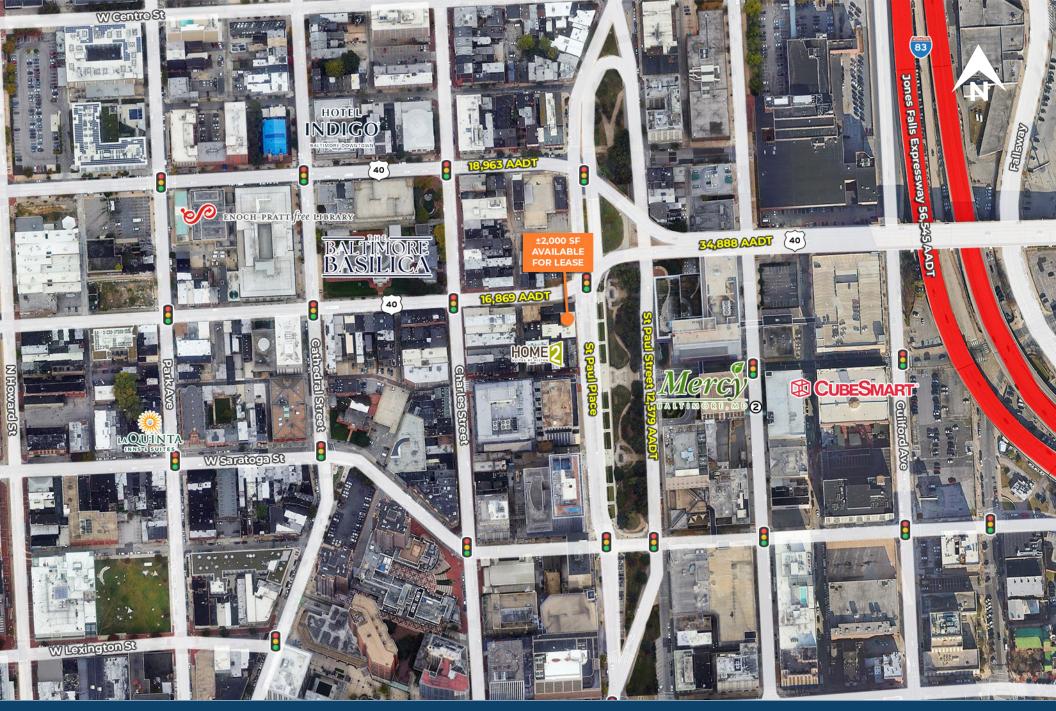

# 330, 332, 336 Saint Paul Street Baltimore, MD 21202 ±2,000 SF Available For Lease

**Corporate Office** 224 St. Charles Way, Suite 290 York, PA 17402

Conshohocken Office 100 Front Street, Suite 560 West Conshohocken, PA 19428

### 330, 332, 336 Saint Paul Street

Baltimore, MD 21202

±2,000 SF Available For Lease

- hospital.
  - Located in Downtown Baltimore just minutes from city attractions.
  - · Great location for studio, professional services, or office space
  - Nearby access to major interstates 1-83° in
  - Strong Daytime Employee Count at 81,643 within just 1-mile.

## **Zoom Aerial**

Corporate Office 224 St. Charles Way, Suite 290 York, PA 17402

Conshohocken Office 100 Front Street, Suite 560 West Conshohocken, PA 19428