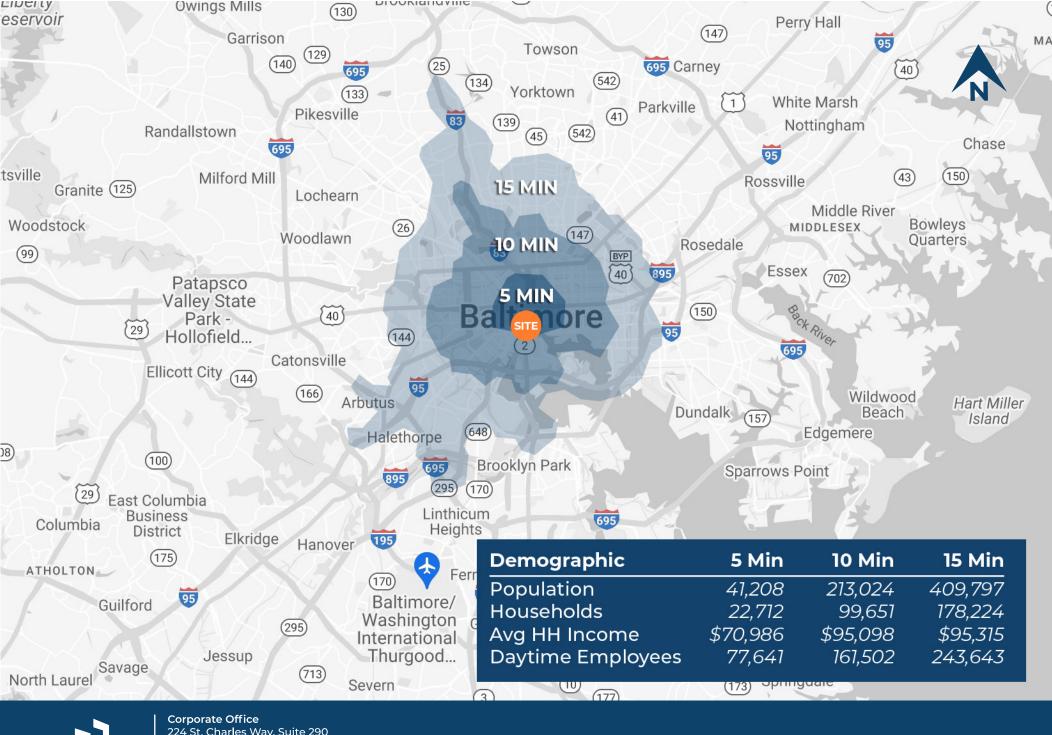

## **Drive Time Map**

Corporate Office 224 St. Charles Way, Suite 290 York, PA 17402

Conshohocken Office 100 Front Street, Suite 560 West Conshohocken, PA 19428

| Demographic       | 1 Mile   | 3 Miles  | T PC5 Miles         |
|-------------------|----------|----------|---------------------|
| L Population      | 42,042   | 253,740  | 519,567             |
| Households        | 23,424   | 115,939  | 222,572             |
| Avg HH Income     | \$76,782 | \$94,674 | \$93,755            |
| Daytime Employees | 81,643   | 182,611  | 269,256             |
|                   |          |          | Map data ©2023 Goog |