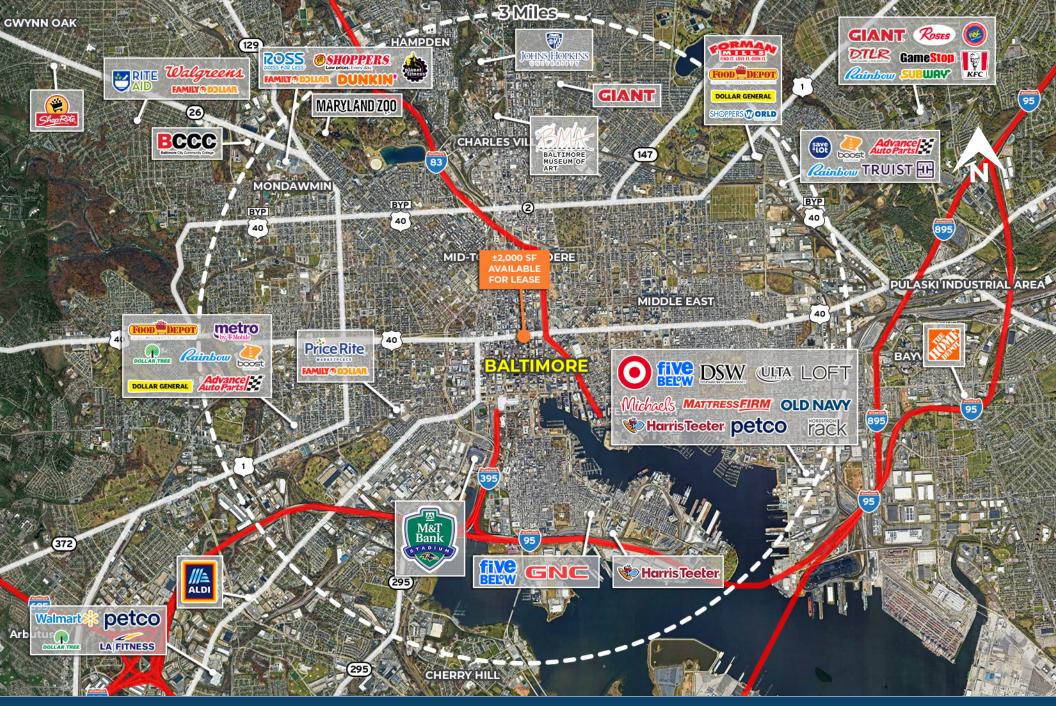

ions? Contact Us.** 











Corporate Office 224 St. Charles Way, Suite 290 York, PA 17402

Conshohocken Office 100 Front Street, Suite 560 West Conshohocken, PA 19428

#### **Greg Jones**

GJones@jcbarprop.com p. 610-234-6491 c. 484-948-5217

#### Jamar Gordon

JGordon@jcbarprop.com p. 717-296-1796 c. 717-681-3541





224 St. Charles Way, Suite 290 York, PA 17402 Conshohocken Office

100 Front Street, Suite 560 West Conshohocken. PA 19428

## **Drive Time Map**





Corporate Office 224 St. Charles Way, Suite 290 York, PA 17402

Conshohocken Office 100 Front Street, Suite 560 West Conshohocken, PA 19428

## **Zoom Aerial**





Corporate Office 224 St. Charles Way, Suite 290 York, PA 17402

Conshohocken Office 100 Front Street, Suite 560 West Conshohocken, PA 19428

## Local Aerial





Corporate Office 224 St. Charles Way, Suite 290 York, PA 17402

Conshohocken Office 100 Front Street, Suite 560 West Conshohocken, PA 19428

## **Market Aerial**