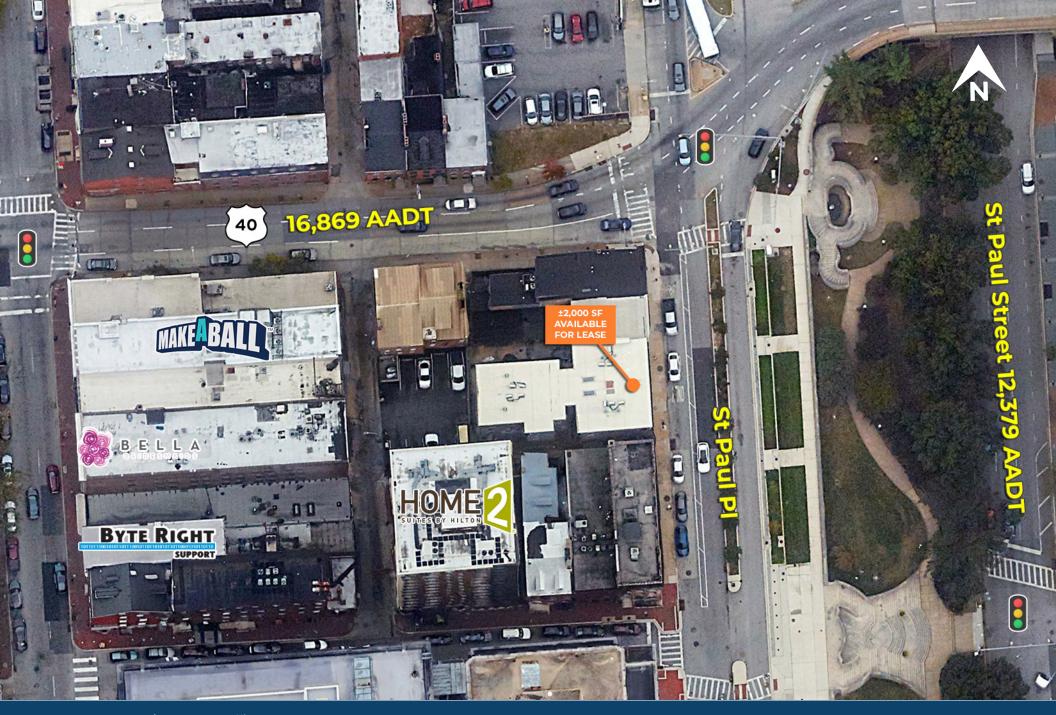

## **Zoom Aerial**

Corporate Office 224 St. Charles Way, Suite 290 York, PA 17402

Conshohocken Office 100 Front Street, Suite 560 West Conshohocken, PA 19428

## Local Aerial

Corporate Office 224 St. Charles Way, Suite 290 York, PA 17402

Conshohocken Office 100 Front Street, Suite 560 West Conshohocken, PA 19428