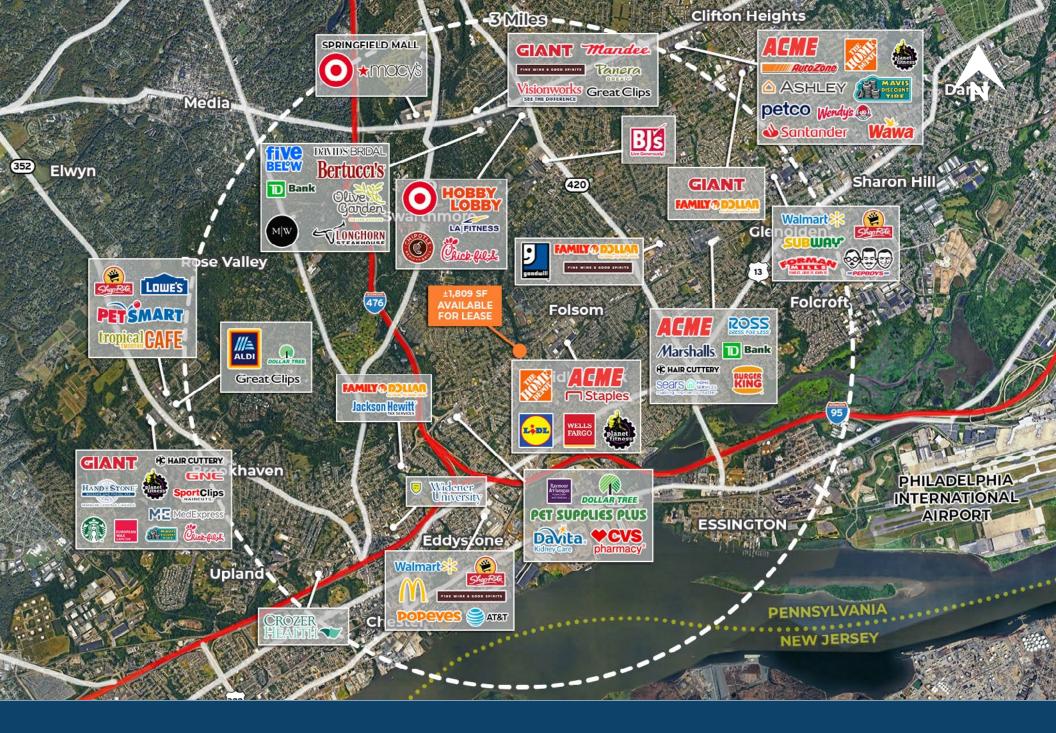

## **Market Aerial**

The information and images contained herein are from sources deemed reliable. However, J.C.BAR Properties, Inc. makes no representation whatsoever as to their accuracy or authenticity. Images shown may be modified for illustrative purposes. Images may be out-of-date and not curre

#### JOIN THESE MAJOR LOCAL AREA RETAILERS

| Demographic       | 1 Mile     |    | 3 Miles   | 5 Miles             |
|-------------------|------------|----|-----------|---------------------|
| Population        | 20,812     | 1  | 135,239   | 291,165             |
| Households        | 8,437      | 2  | 52,175    | 114,054             |
| Avg HH Income CRU | ™\$118,209 | 95 | \$116,607 | \$111,088           |
| Daytime Employees | 4,424      |    | 40,263    | 95,831              |
|                   |            |    |           | Map data ©2025 Goog |