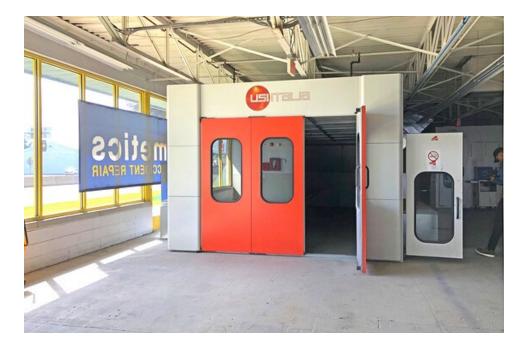

#### Highlights

Space is formally a national automotive
collision repair operator

• The 6,300 SF facility features 3 drivein bays, operating paint booth, private office, new ADA restrooms along with a newer reception area/ waiting room

# **Site Photos**

The information and images contained herein are from sources deemed reliable. However, J.C.BAR Properties, Inc. makes no representation whatsoever as to their accuracy or authenticity. Images shown may be modified for illustrative purposes. Images may be out-of-date and not curren

## **Site Photos**

The information and images contained herein are from sources deemed reliable. However, JC.BAR Properties, Inc. makes no representation whatsoever as to their accuracy or authenticity. Images shown may be modified for illustrative purposes. Images may be out-of-date and not current