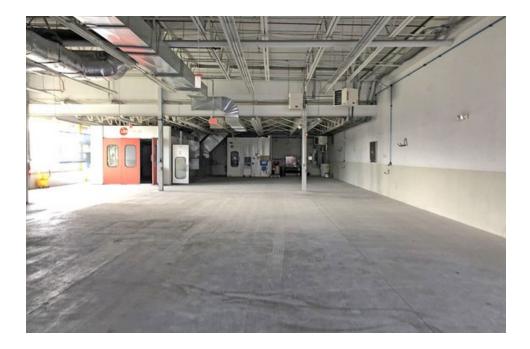

#### Highlights

Space is formally a national automotive
collision repair operator

• The 6,300 SF facility features 3 drivein bays, operating paint booth, private office, new ADA restrooms along with a newer reception area/ waiting room

# **Site Photos**

The information and images contained herein are from sources deemed reliable. However, J.C.BAR Properties, Inc. makes no representation whatsoever as to their accuracy or authenticity. Images shown may be modified for illustrative purposes. Images may be out-of-date and not curren

## **Site Photos**

The information and images contained herein are from sources deemed reliable. However, JC.BAR Properties, Inc. makes no representation whatsoever as to their accuracy or authenticity. Images shown may be modified for illustrative purposes. Images may be out-of-date and not current