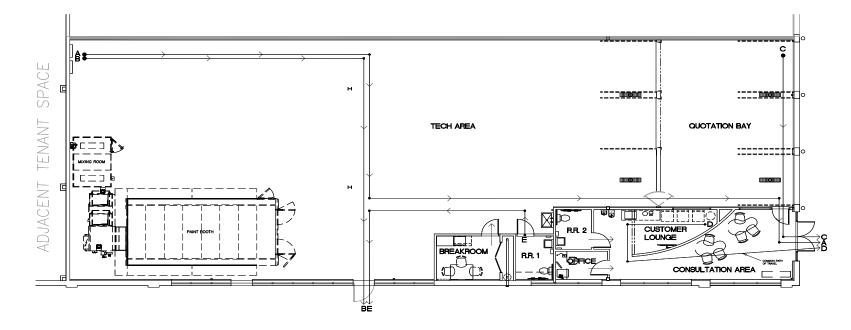

#### Highlights

Space is formally a national automotive
collision repair operator

• The 6,300 SF facility features 3 drivein bays, operating paint booth, private office, new ADA restrooms along with a newer reception area/ waiting room