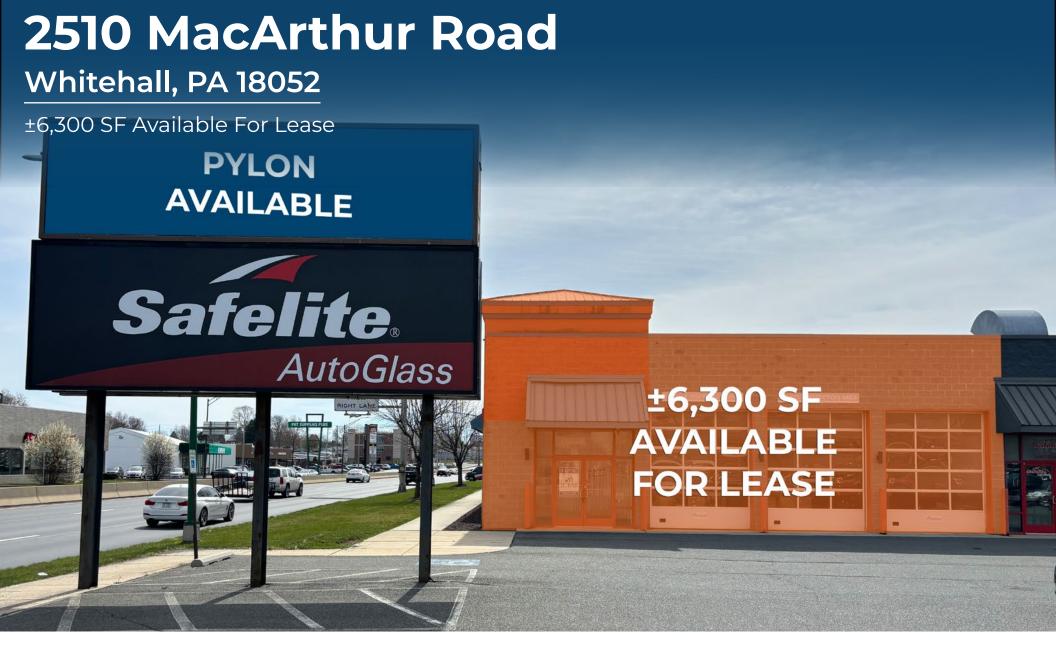

#### **2510 MacArthur Road**

#### Whitehall, PA 18052

±6,300 SF Available For Lease

#### Highlights

Space is formally a national automotive
collision repair operator

• The 6,300 SF facility features 3 drivein bays, operating paint booth, private office, new ADA restrooms along with a newer reception area/ waiting room

 Great visibility with 28,500°AADT on MacArthur road

| JOIN Safe         | lite.<br>AutoGlass   | mans Chu | ck-fil-L                    |       |
|-------------------|----------------------|----------|-----------------------------|-------|
| Demographic oss   | TMile                | 3 Miles  | 5 Miles                     |       |
| Population        | .ton pa <b>9,270</b> | 107,776  | 222,431                     |       |
| Households        | 3,760                | 39,612   | 84,502                      |       |
| Avg HH Income     | \$95,144             | \$86,722 | \$93,526                    |       |
| Daytime Employees | 5,078                | 42,326   | 95,796<br>Map data ©2024 Go | oogle |