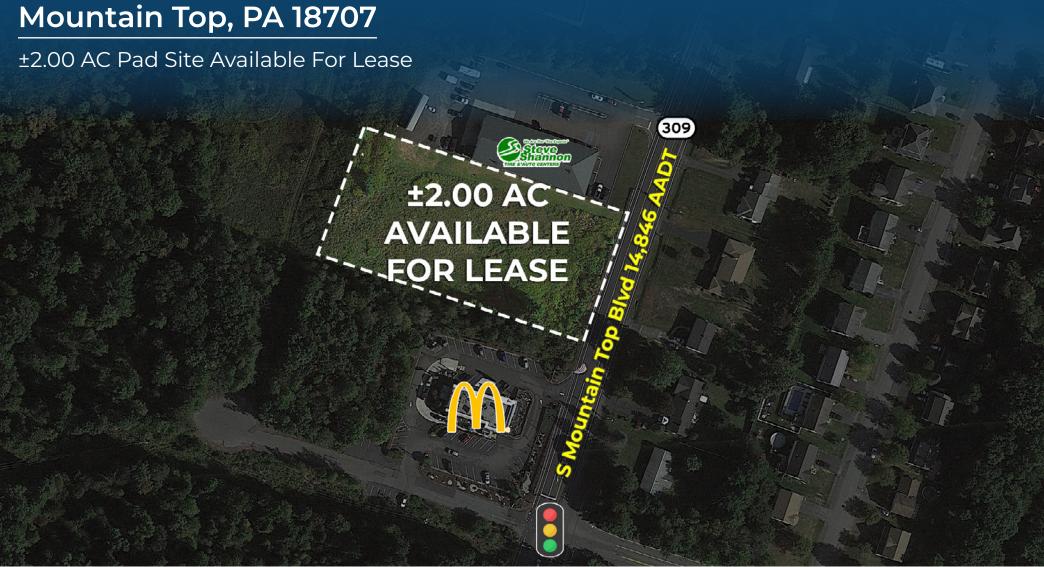

### 241 S Mountain Top Boulevard

Mountain Top, PA 18707

±2.00 AC Pad Site Available For Lease

### **Zoom Aerial**

Corporate Office 224 St. Charles Way, Suite 290 York, PA 17402

Conshohocken Office 100 Front Street, Suite 560 West Conshohocken, PA 19428