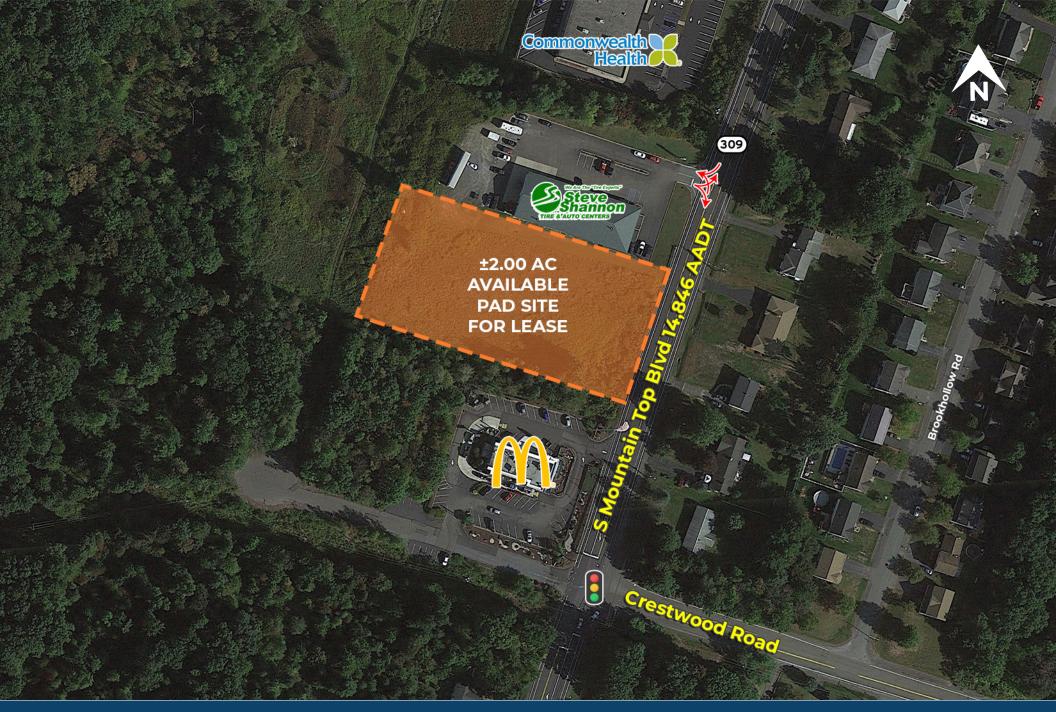

### 241 S Mountain Top Boulevard

Mountain Top, PA 18707

±2.00 AC Pad Site Available For Lease

### **Zoom Aerial**

Corporate Office 224 St. Charles Way, Suite 290 York, PA 17402

Conshohocken Office 100 Front Street, Suite 560 West Conshohocken, PA 19428