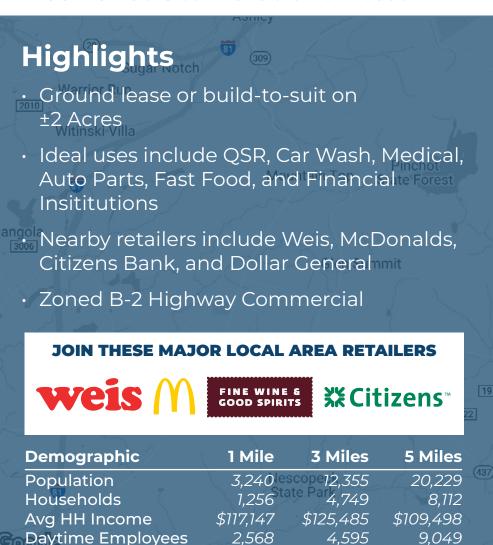

## Local Aerial

Corporate Office 224 St. Charles Way, Suite 290 York, PA 17402

Conshohocken Office 100 Front Street, Suite 560 West Conshohocken, PA 19428

### **Market Aerial**