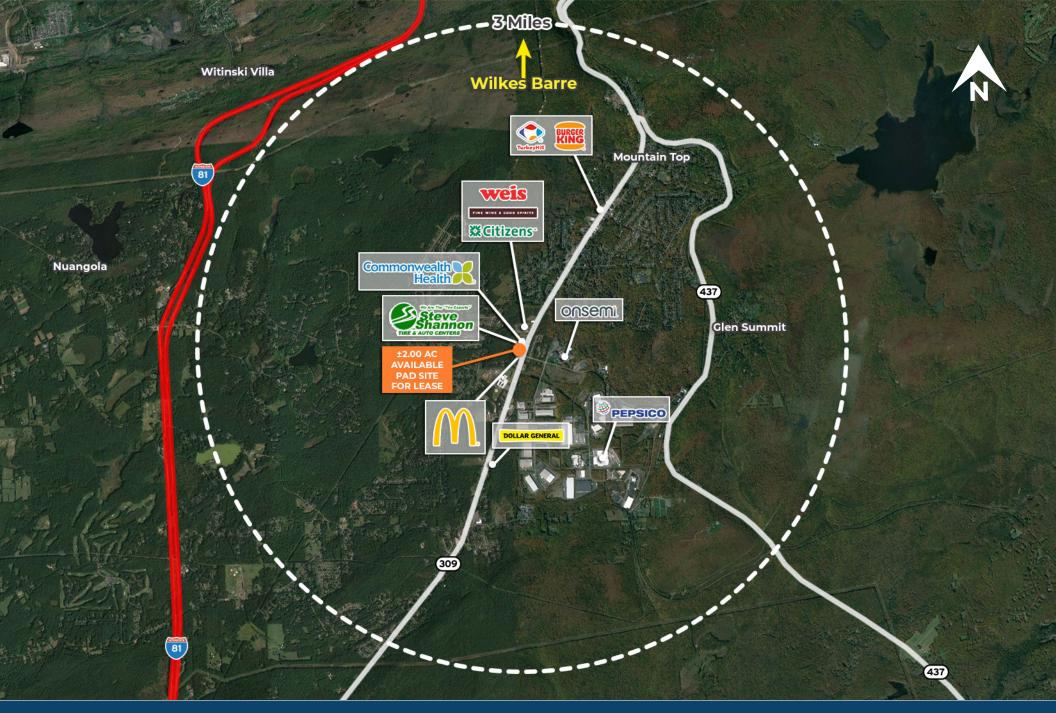

### 241 S Mountain Top Boulevard

Mountain Top, PA 18707

±2.00 AC Pad Site Available For Lease

## Local Aerial

Corporate Office 224 St. Charles Way, Suite 290 York, PA 17402

Conshohocken Office 100 Front Street, Suite 560 West Conshohocken, PA 19428

### **Market Aerial**