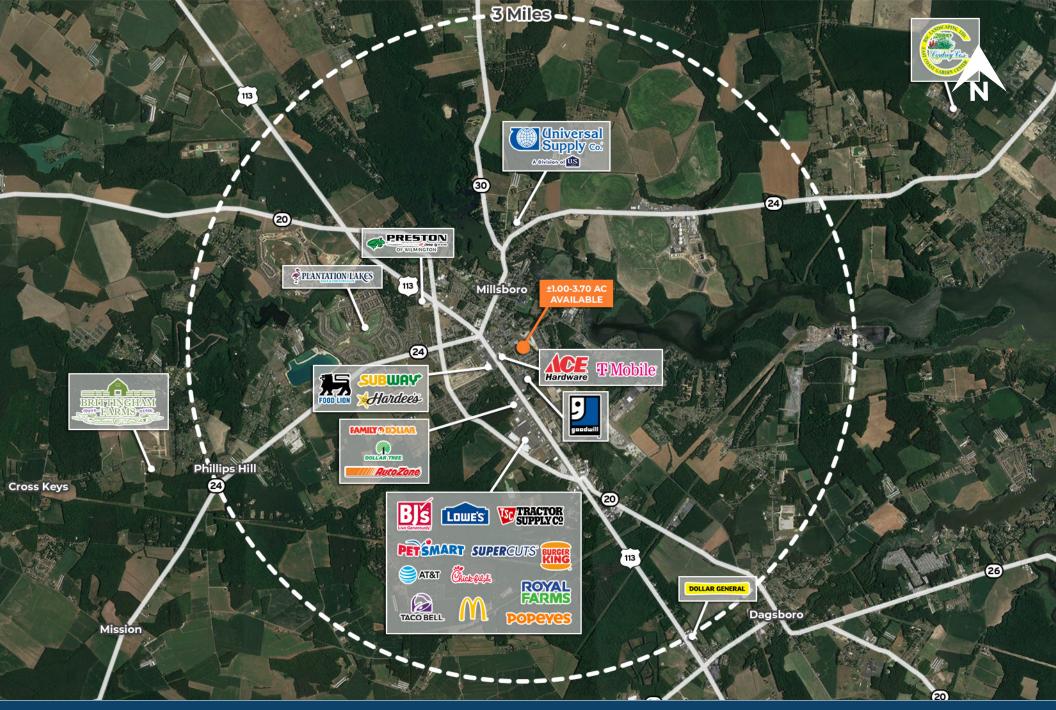

#### JOIN THESE MAJOR LOCAL AREA RETAILERS

| Demographic       | 1 Mile   | 3 Miles  | 5 Miles                    |
|-------------------|----------|----------|----------------------------|
| Population        | 5,251    | 13,048   | 23,385                     |
| Households        | 2,180    | 5,242    | 9,375                      |
| Avg HH Income     | \$67,682 | \$80,510 | \$87,883                   |
| Daytime Employees | 2,894    | 3,949    | 5,173<br>Mab data @2023 Go |
|                   |          |          | Map data @2023 Go          |

## **Market Aerial**