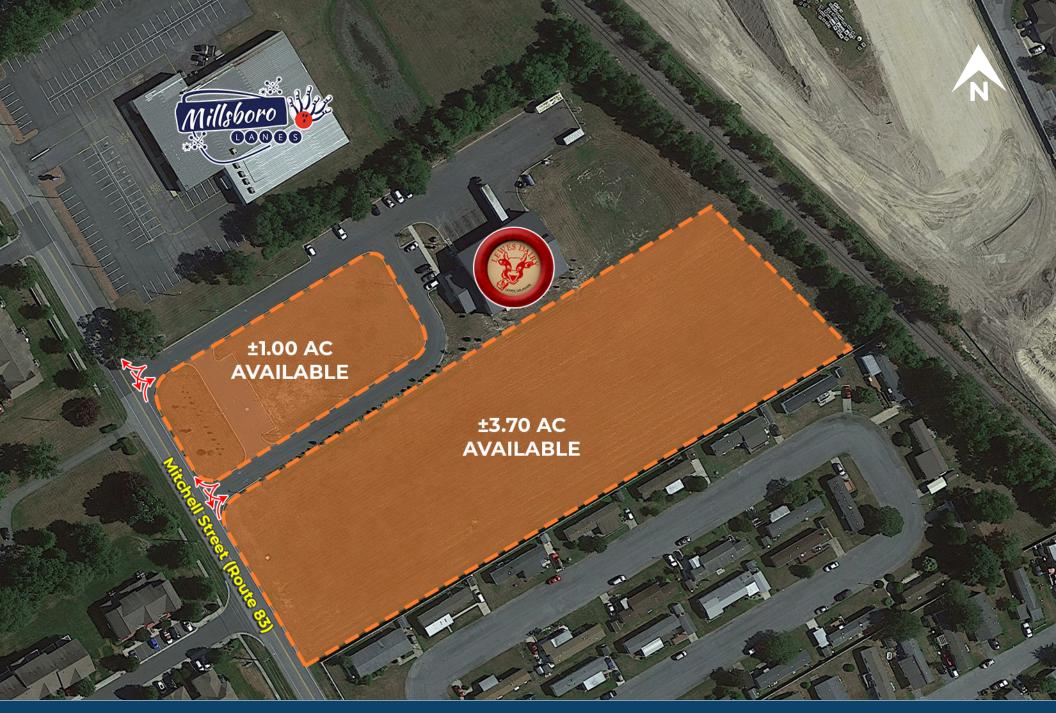

## Highlights

- Ground lease or build-to-suit on ±1.00 acres and ±3.70 acres
- Situated near busy Dupont Highway (Route 113) with 30,315 AADT and next to the world famous Lewes Dairy
- Located in Millsboro, the fastest growing city in Sussex County

# **Zoom Aerial**

Conshohocken Office 100 Front Street, Suite 560 West Conshohocken, PA 19428