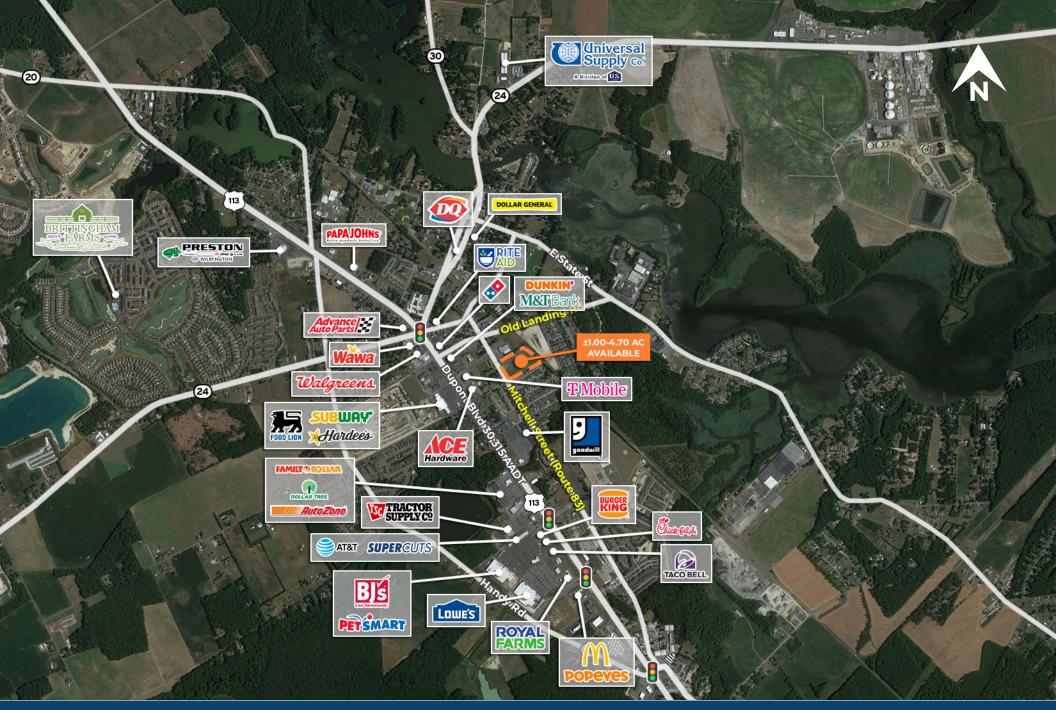

#### JOIN THESE MAJOR LOCAL AREA RETAILERS

| Demographic       | 1 Mile   | 3 Miles  | 5 Miles                    |
|-------------------|----------|----------|----------------------------|
| Population        | 5,251    | 13,048   | 23,385                     |
| Households        | 2,180    | 5,242    | 9,375                      |
| Avg HH Income     | \$67,682 | \$80,510 | \$87,883                   |
| Daytime Employees | 2,894    | 3,949    | 5,173<br>Mab data @2023 Go |
|                   |          |          | Map data @2023 Go          |

## **Market Aerial**