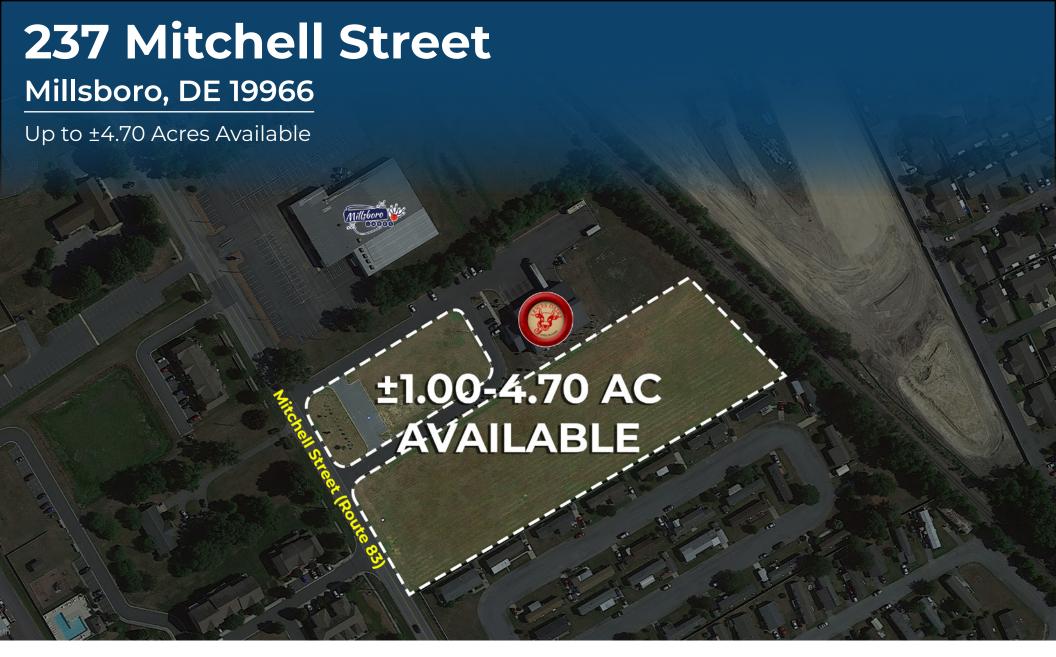

## 237 Mitchell Street

### Millsboro, DE 19966

Up to ±4.70 Acres Available

## Highlights

- Ground lease or build-to-suit on ±1.00 acres and ±3.70 acres
- Situated near busy Dupont Highway (Route 113) with 30,315 AADT and next to the world famous Lewes Dairy
- Located in Millsboro, the fastest growing city in Sussex County