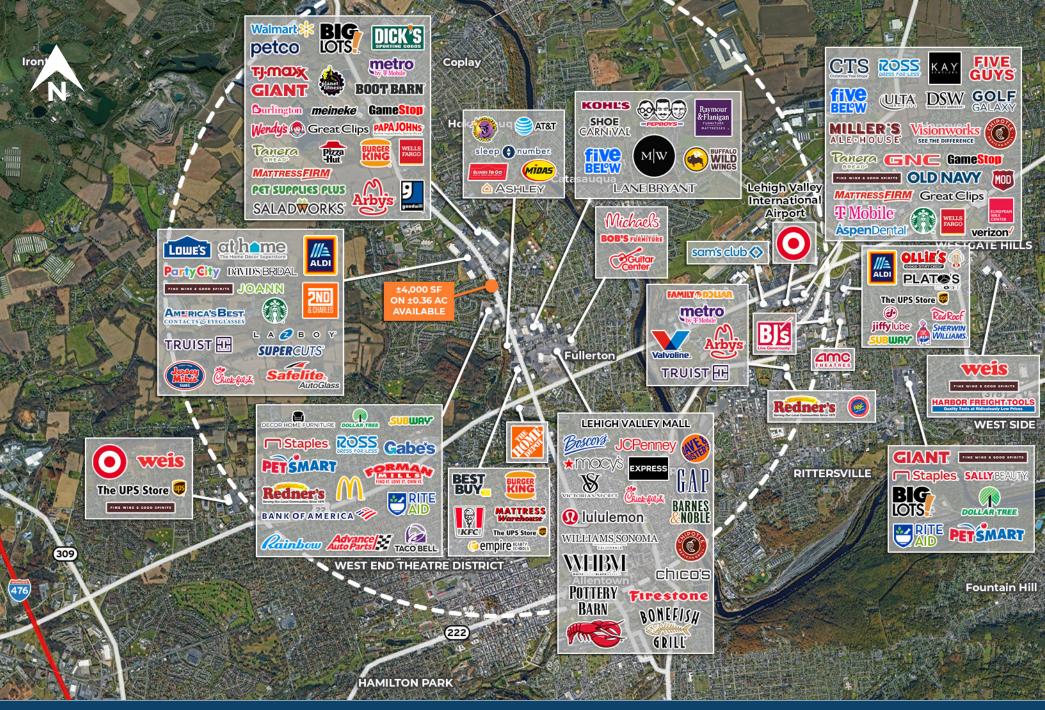

**Corporate Office** 224 St. Charles Way, Suite 290 York, PA 17402

**Conshohocken Office** 100 Front Street, Suite 560 West Conshohocken, PA 19428

## **Market Aerial**

e information and images contained herein are from sources deemed reliable. However, JC.BAR Properties, Inc. makes no representation whatsoever as to their accuracy or authenticity. Images shown may be modified for illustrative purposes. Images may be out-of-date and not cur