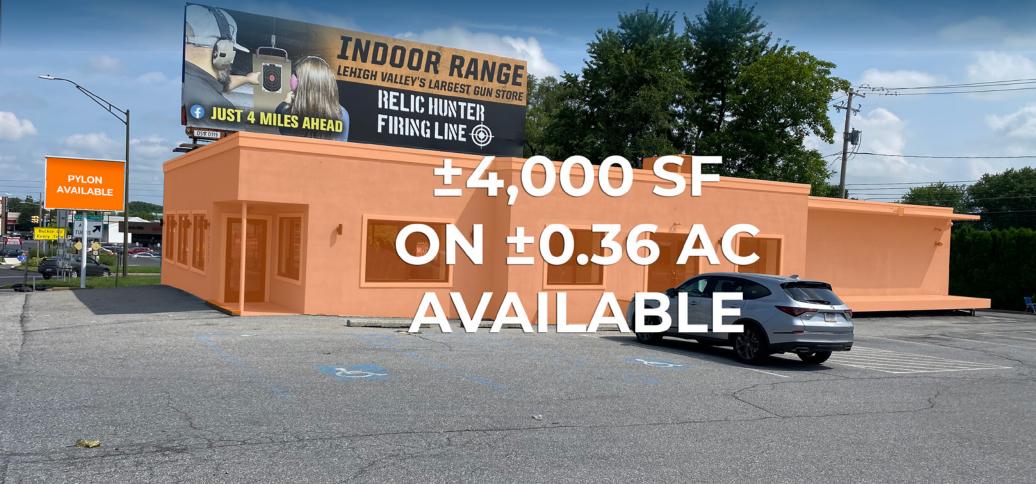

## 2337 MacArthur Road

### Whitehall, PA 18052

±4,000 SF on ±0.36 AC Available For Lease

Corporate Office 224 St. Charles Way, Suite 290 York. PA 17402

**Conshohocken Office** 100 Front Street, Suite 560 West Conshohocken, PA 19428

# ±4,000 SF ON ±0.36 AC AVAILABLE

SALLY BEAUTY.

2

Corporate Office 224 St. Charles Way, Suite 290 York, PA 17402

145

**PYLON** 

**Conshohocken Office** 100 Front Street, Suite 560 West Conshohocken, PA 19428