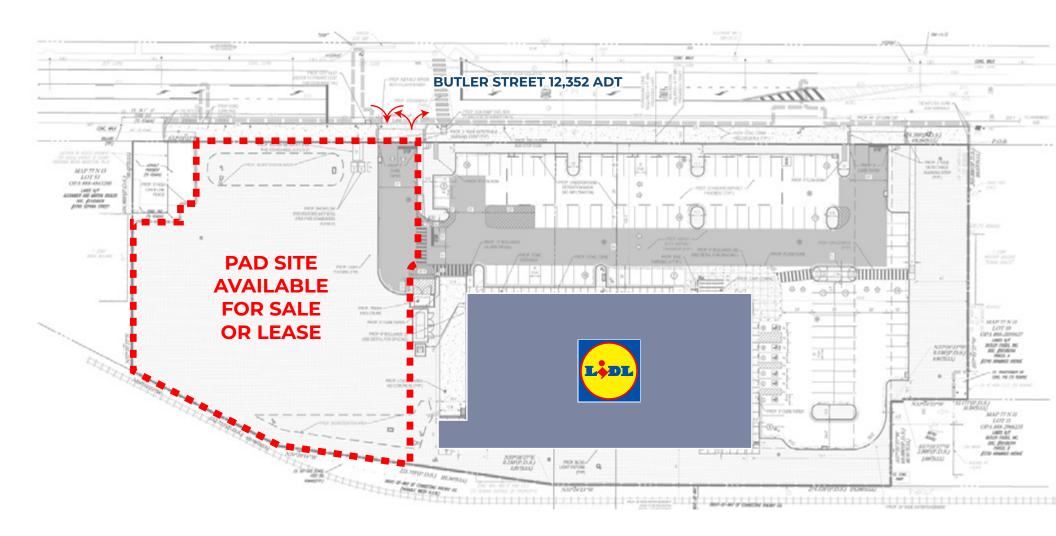

## **Highlights**

- · Zoning: CA2 (Auto-Oriented Commercial)
- Rare opportunity pad site on Aramingo Avenue with frontage on Butler Street
- Situated at the intersection of Aramingo Avenue with 28,421 VPD and Butler Street with 12,352 VPD

Traffic Count Butler Street: 12,352 ADT

# Site Plan