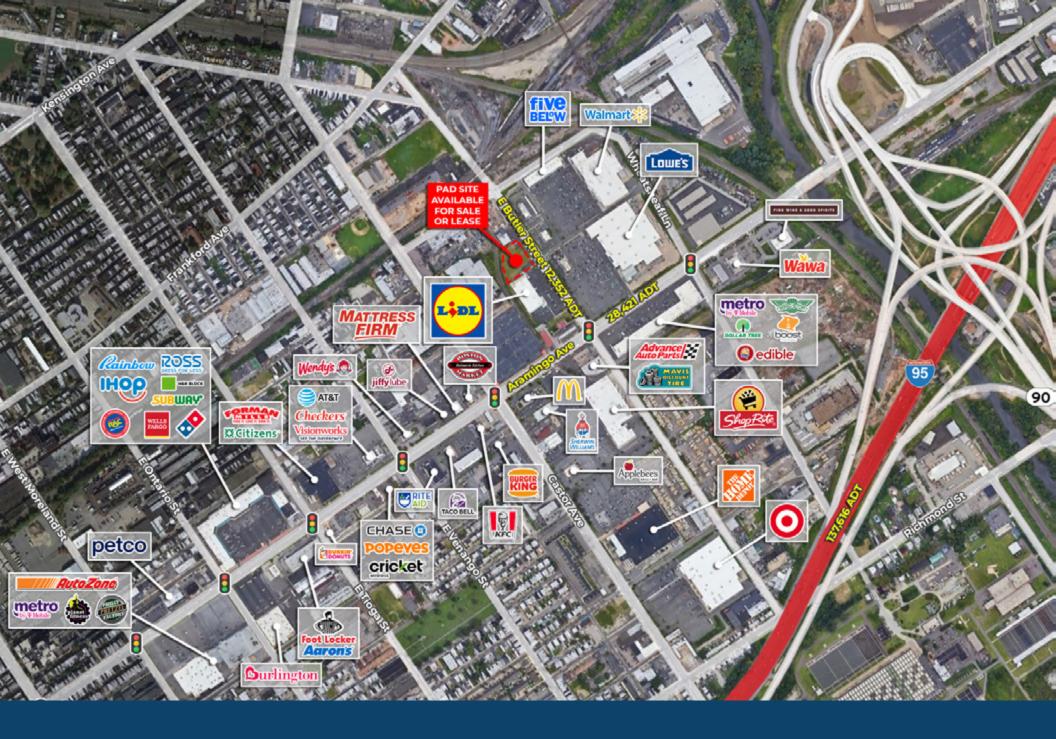

## **Highlights**

- · Zoning: CA2 (Auto-Oriented Commercial)
- Rare opportunity pad site on Aramingo Avenue with frontage on Butler Street
- Situated at the intersection of Aramingo Avenue with 28,421 VPD and Butler Street with 12,352 VPD

Traffic Count Butler Street: 12,352 ADT

# Local Aerial