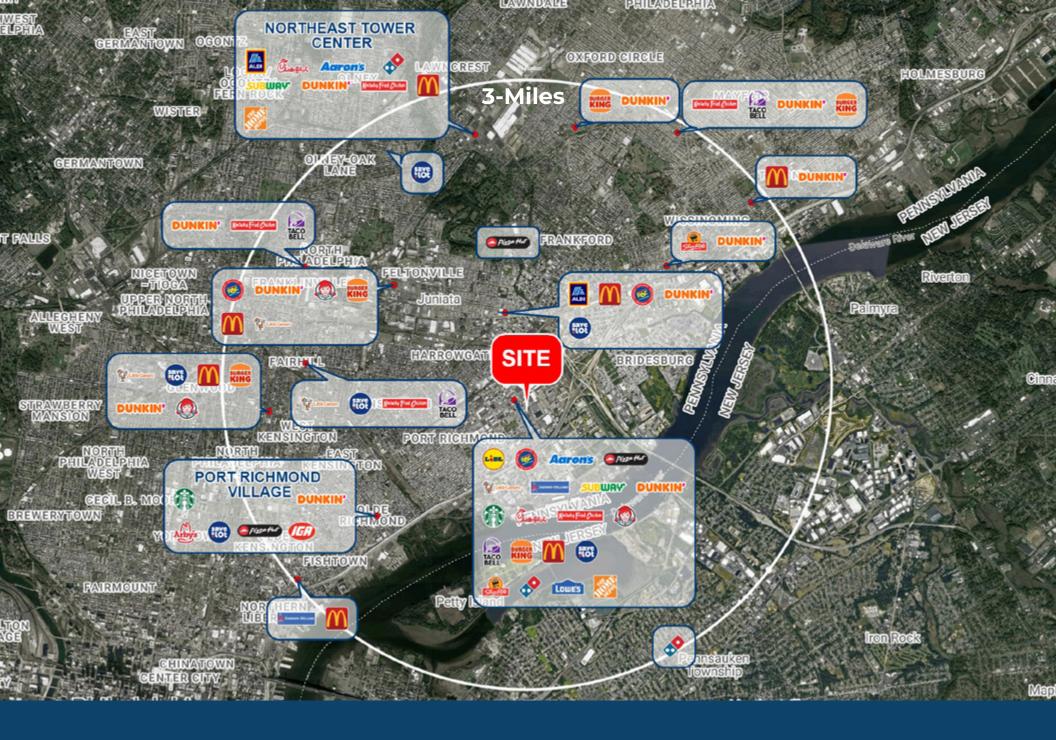

# **Major Employers:**

- · 7,024 Cooper University Health Care
- · 4,528 Temple University
- $\cdot$  800 Liberty Coca-cola Beverages Warehouse & Distributing Center
- · 700 Eastern Regional Medical Care
- · 500 Campbell Soup Company
- · 250 Simkar Corporation

#### 5 Mile Schools & Colleges

- 1,217 Community Academy of Philadelphia Charter School
- 978 G & Hunting Park Elementary School
- · 920 Hopkinson School
- · 900 John H. Webster School
- · 724 Philip Sheridan School
- · 722 Frances E. Willard Elementary School
- · 703 Warren G. Harding Middle School
- · 536 Allen M. Stearne School
- · 500 Conwell Middle School
- · 292 Holy Innocents School



## **Questions? Contact Us.**

## **Greg Jones**

GJones@jcbarprop.com p. 610-234-6491

c. 484-948-5217





# Site Plan



# Local Aerial



## **Market Aerial**