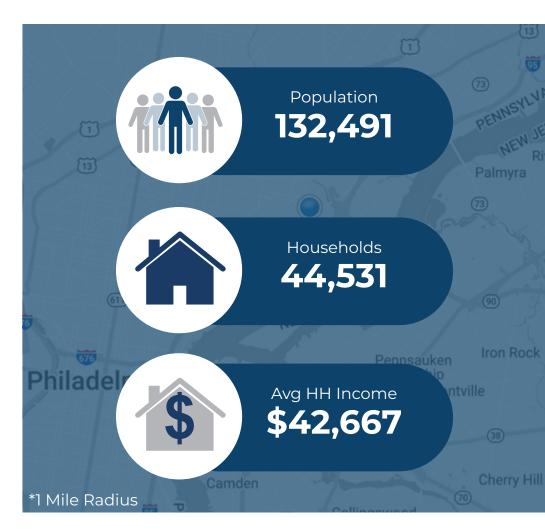

· Area Retailers:

| Demographic   | 0.5 Mile | 1 Mile   | 2 Miles  |
|---------------|----------|----------|----------|
| Population    | 3,675    | 30,583   | 132,491  |
| Households    | 1,298    | 10,372   | 44,531   |
| Avg HH Income | \$56,746 | \$48,207 | \$42,667 |