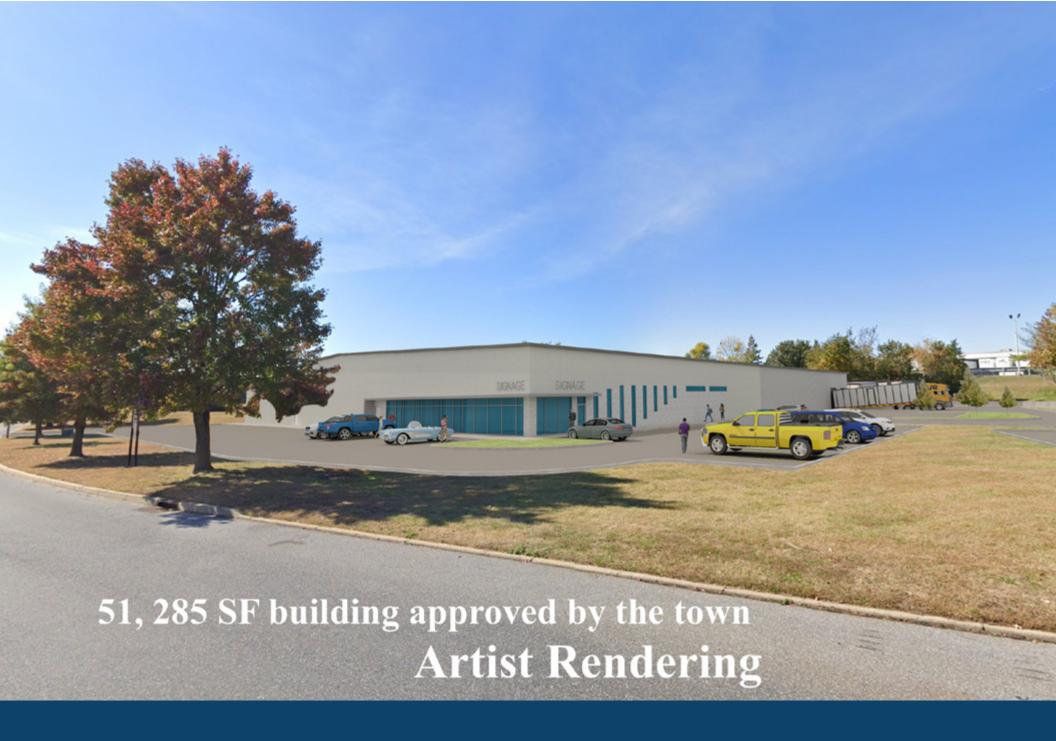

ce Boulevard

Cinnaminson, NJ 08077

±2.67 Acres of Land Available For Sale or Lease

#### Highlights · Shovel Ready Land Located in a Highly Accessible Industrial Zone · Designated Impact Zone verside · Graded Site with Phase 2 and Survey Complete, No Remediation Necessary Development Friendly Municipality · Ownership Open to Proposals Including Land Sale, Ground Lease, and Build to Suit for Rental or Sale 1 Mile 3 Miles 5 Miles Demographic Population 6.063 77.468 323.290 Households 2,451 28.675 121.827 Avg HH Income \$127,747 \$108,655

\$116,131

5,711

33.435

Daytime Employees



**Questions? Contact Us.** 

#### **Greg Jones**

GJones@jcbarprop.com p. 610-234-6491 c. 484-948-5217

#### **Bakari White**

BWhite@jcbarprop.com p. 610-206-3319 c. 215-495-9756

108.894



# Concept Plan



### **Concept Rendering**



## **Zoom Aerial**

The information and images contained herein are from sources deemed reliable. However, J.C.BAR Properties, Inc., makes no representation whatsoever as to their accuracy or authenticity. Images shown may be modified for illustrative purposes, images may be out-of-date and not current.



# **Local Aerial**



### **Market Aerial**









## **Site Photos**