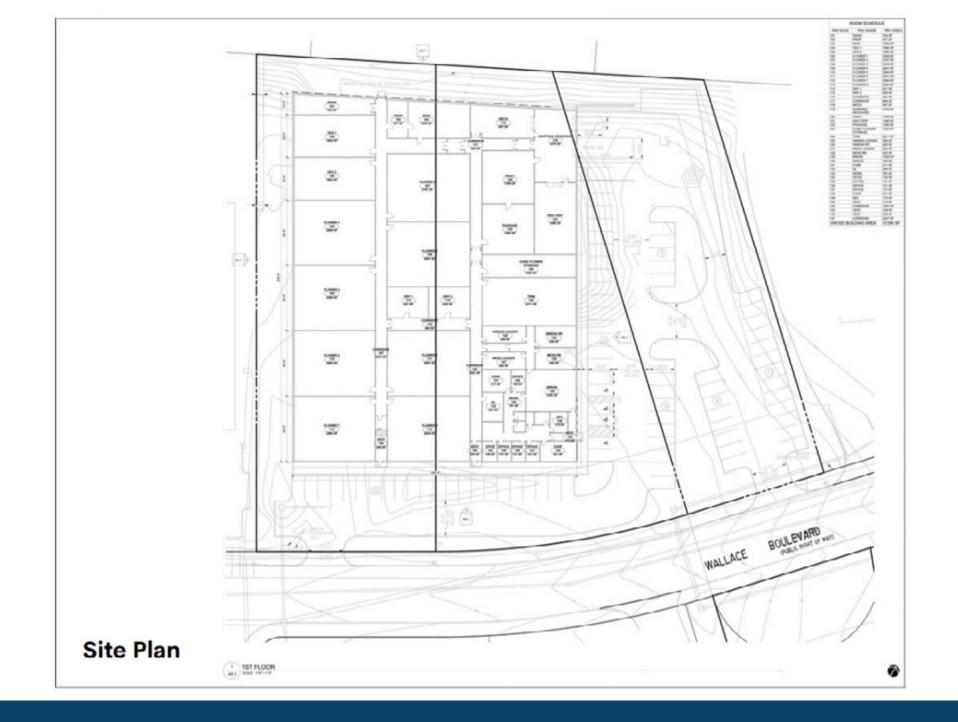

## 2203-2205 Wallace Boulevard

Cinnaminson, NJ 08077

±2.67 Acres of Land Available For Sale or Lease

#### Highlights · Shovel Ready Land Located in a Highly Accessible Industrial Zone · Designated Impact Zone verside · Graded Site with Phase 2 and Survey Complete, No Remediation Necessary Development Friendly Municipality · Ownership Open to Proposals Including Land Sale, Ground Lease, and Build to Suit for Rental or Sale 1 Mile 3 Miles 5 Miles Demographic Population 6.063 77.468 323.290 Households 2,451 28.675 121.827 Avg HH Income \$127,747 \$108,655

\$116,131

5,711

33.435

Daytime Employees



**Questions? Contact Us.** 

#### **Greg Jones**

GJones@jcbarprop.com p. 610-234-6491 c. 484-948-5217

#### **Bakari White**

BWhite@jcbarprop.com p. 610-206-3319 c. 215-495-9756

108.894



# Concept Plan



### **Concept Rendering**



## **Zoom Aerial**

The information and images contained herein are from sources deemed reliable. However, J.C.BAR Properties, Inc., makes no representation whatsoever as to their accuracy or authenticity. Images shown may be modified for illustrative purposes, images may be out-of-date and not current.



# **Local Aerial**



### **Market Aerial**









## **Site Photos**