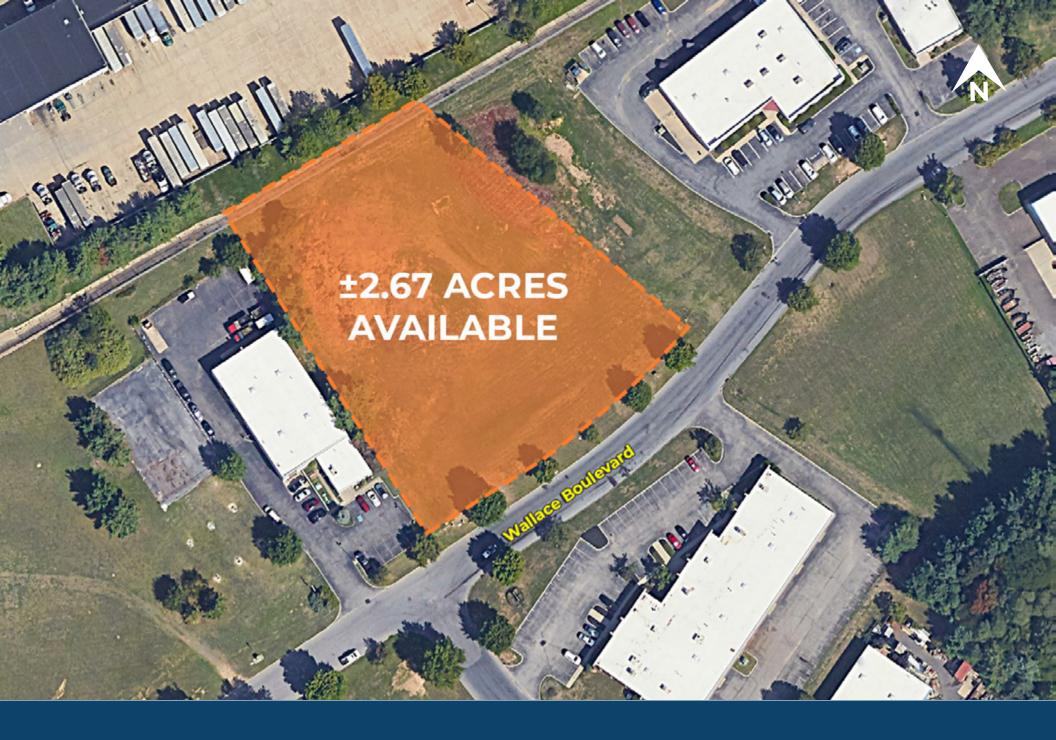

08077

±2.67 Acres of Land Available For Sale or Lease

#### Highlights · Shovel Ready Land Located in a Highly Accessible Industrial Zone · Designated Impact Zone verside · Graded Site with Phase 2 and Survey Complete, No Remediation Necessary Development Friendly Municipality · Ownership Open to Proposals Including Land Sale, Ground Lease, and Build to Suit for Rental or Sale 1 Mile 3 Miles 5 Miles Demographic Population 6.063 77.468 323.290 Households 2,451 28.675 121.827 Avg HH Income \$127,747 \$108,655

\$116,131

5,711

33.435

Daytime Employees



**Questions? Contact Us.** 

#### **Greg Jones**

GJones@jcbarprop.com p. 610-234-6491 c. 484-948-5217

#### **Bakari White**

BWhite@jcbarprop.com p. 610-206-3319 c. 215-495-9756

108.894



# Concept Plan



### **Concept Rendering**



## **Zoom Aerial**

The information and images contained herein are from sources deemed reliable. However, J.C.BAR Properties, Inc., makes no representation whatsoever as to their accuracy or authenticity. Images shown may be modified for illustrative purposes, images may be out-of-date and not current.



# **Local Aerial**



### **Market Aerial**









## **Site Photos**