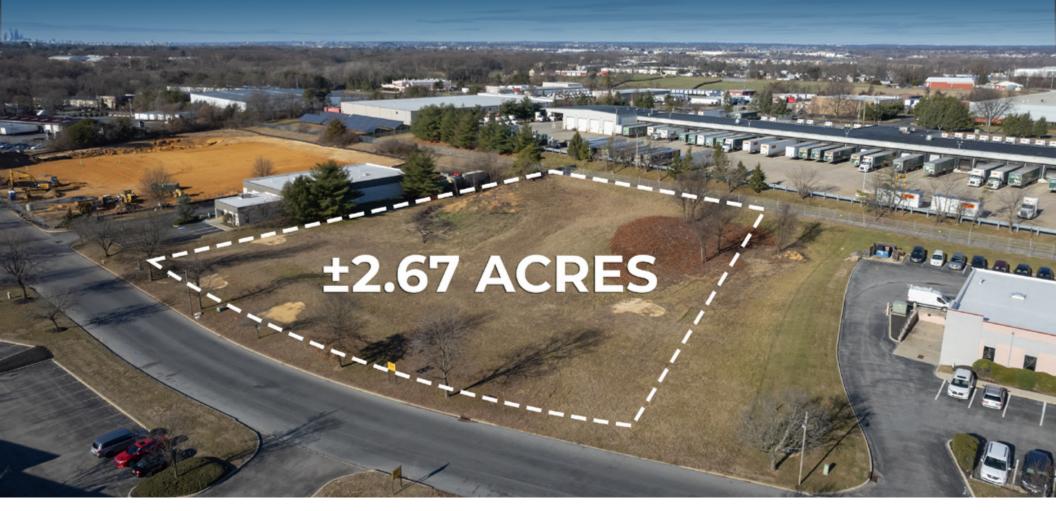

### 2203-2205 Wallace Boulevard

Cinnaminson, NJ 08077

±2.67 Acres of Land Available For Sale or Lease

#### Highlights · Shovel Ready Land Located in a Highly Accessible Industrial Zone · Designated Impact Zone verside · Graded Site with Phase 2 and Survey Complete, No Remediation Necessary Development Friendly Municipality · Ownership Open to Proposals Including Land Sale, Ground Lease, and Build to Suit for Rental or Sale 1 Mile 3 Miles 5 Miles Demographic Population 6.063 77.468 323.290 Households 2,451 28.675 121.827 Avg HH Income \$127,747 \$108,655