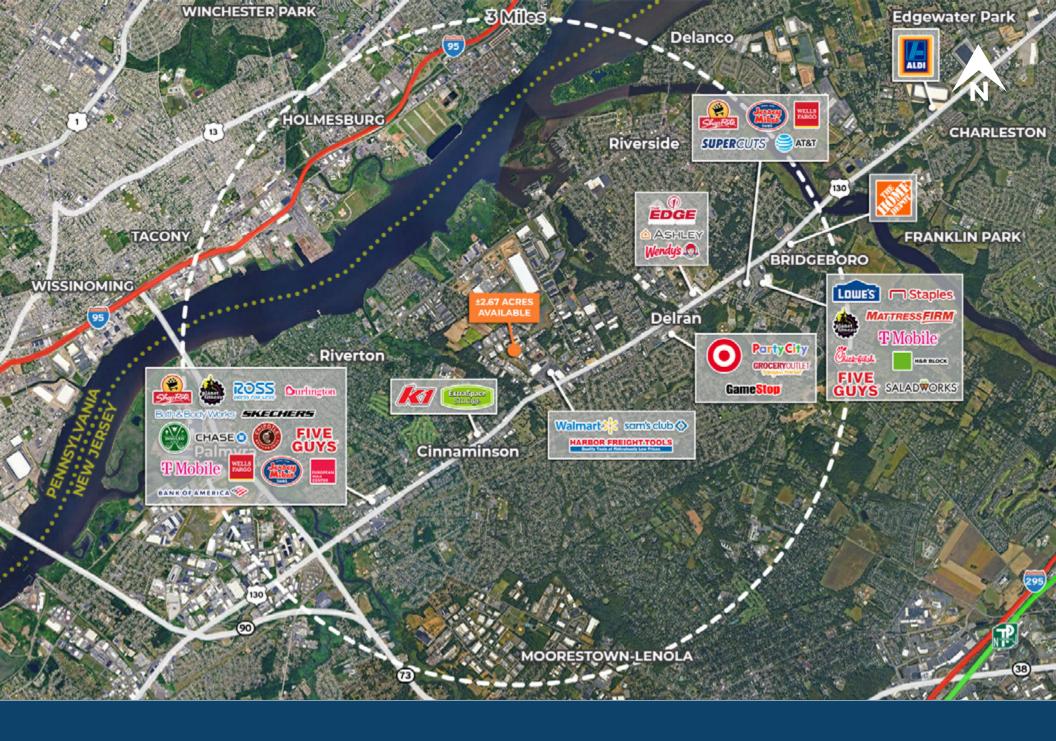

Ground Lease, and Build to Suit for Rental or Sale 1 Mile 3 Miles 5 Miles Demographic Population 6.063 77.468 323.290 Households 2,451 28.675 121.827 Avg HH Income \$127,747 \$108,655

\$116,131

5,711

33.435

Daytime Employees



**Questions? Contact Us.** 

#### **Greg Jones**

GJones@jcbarprop.com p. 610-234-6491 c. 484-948-5217

#### **Bakari White**

BWhite@jcbarprop.com p. 610-206-3319 c. 215-495-9756

108.894



# Concept Plan



### **Concept Rendering**



## **Zoom Aerial**

The information and images contained herein are from sources deemed reliable. However, J.C.BAR Properties, Inc., makes no representation whatsoever as to their accuracy or authenticity. Images shown may be modified for illustrative purposes, images may be out-of-date and not current.



# **Local Aerial**



### **Market Aerial**









## **Site Photos**