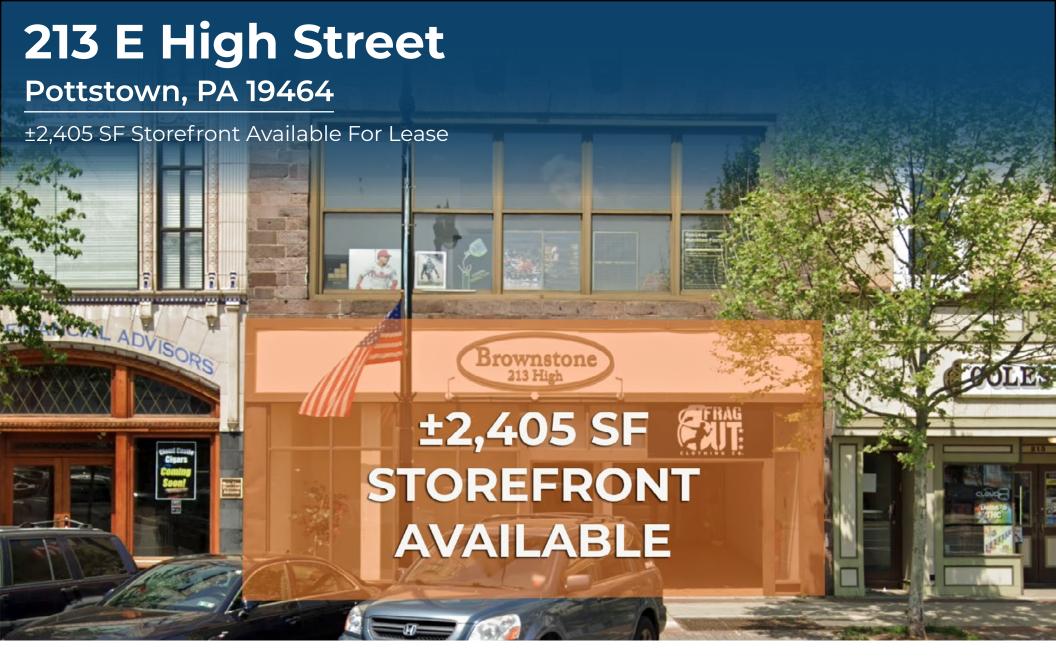

### 213 E High Street

Pottstown, PA 19464

±2,405 SF Storefront Available For Lease

#### **Highlights**

- Located in the heart of downtown Pottstown,
  PA on busy E High Street with 9,791 AADT
- Gard 12' high ceilings with new apartments above
  - · Close proximity to Montgomery County Community College
  - · ADA accessibility
  - Potential for ventilation in favor of quick service or fast casual concept