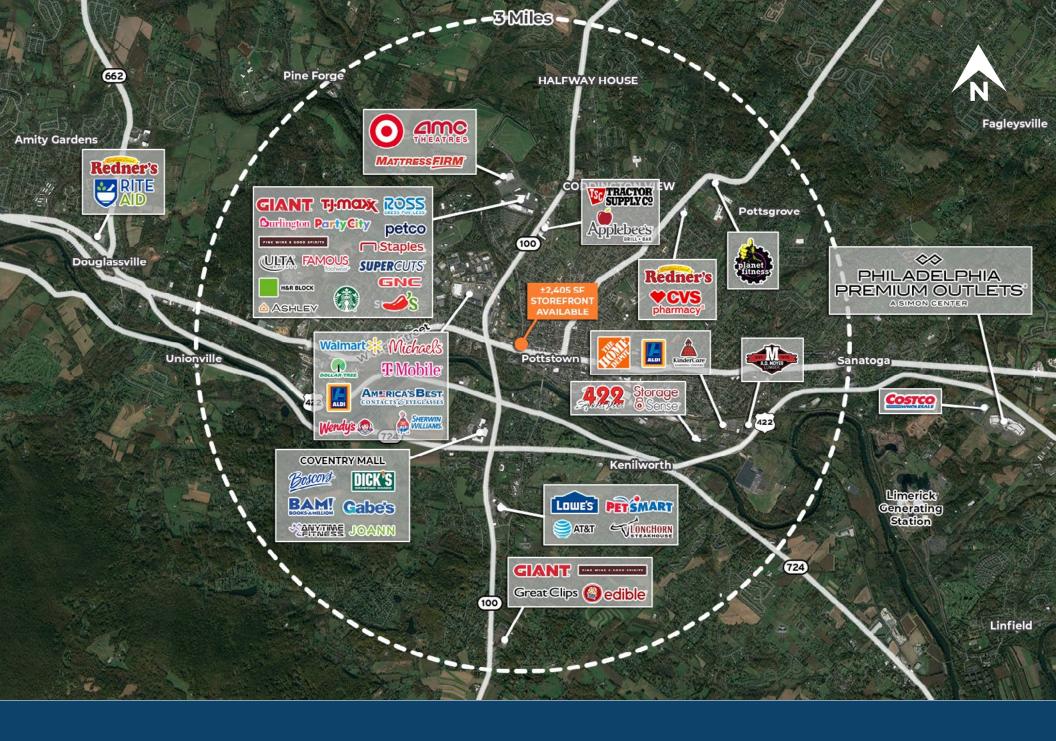

#### **JOIN THESE MAJOR LOCAL AREA RETAILERS**

| Demographic       | 1 Mile   | 3 Miles   | 5 Miles            |
|-------------------|----------|-----------|--------------------|
| Population        | 15,624   | 48,374    | 85,337             |
| Households        | 6,309    | 19,216    | 32,646             |
| Avg HH Income     | \$75,247 | \$106,358 | \$122,765          |
| Daytime Employees | 11,775   | 23,694    | 32,771             |
| Hortown           | CKTOWII  |           | Map data ©2023 God |