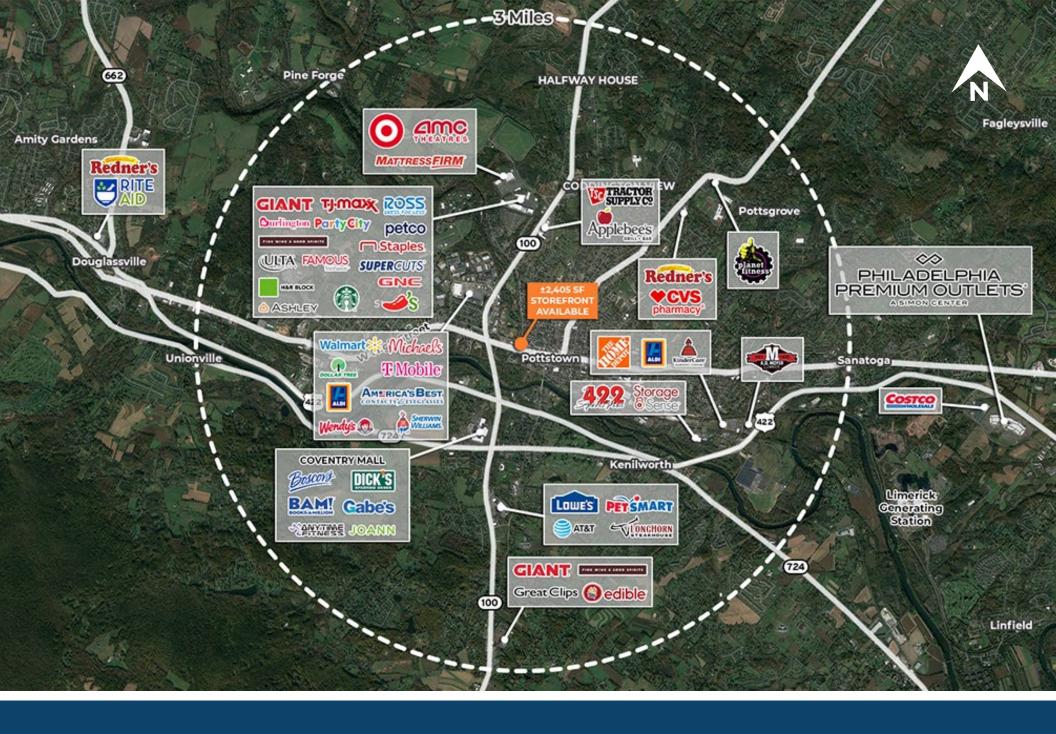

#### **JOIN THESE MAJOR LOCAL AREA RETAILERS**

| Demographic       | 1 Mile   | 3 Miles   | 5 Miles            |
|-------------------|----------|-----------|--------------------|
| Population        | 15,624   | 48,374    | 85,337             |
| Households        | 6,309    | 19,216    | 32,646             |
| Avg HH Income     | \$75,247 | \$106,358 | \$122,765          |
| Daytime Employees | 11,775   | 23,694    | 32,771             |
| Hartan A          | icktowii |           | Map data ©2023 God |

## **Market Aerial**