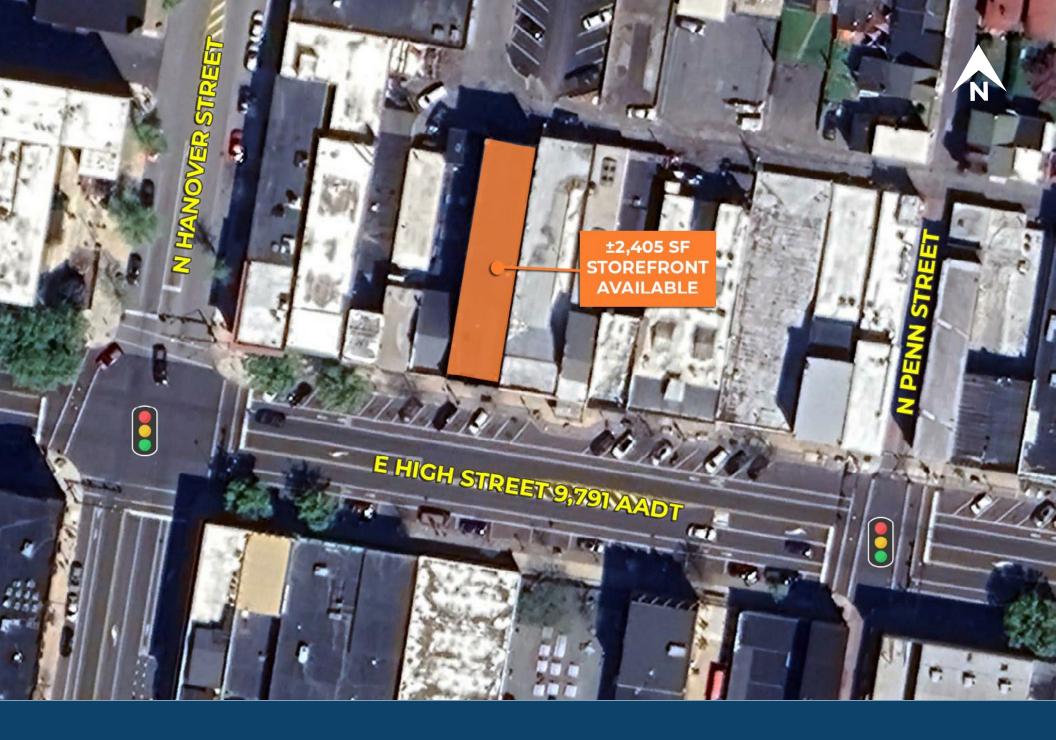

# **Zoom Aerial**

## Highlights

- Located in the heart of downtown Pottstown,
  PA on busy E High Street with 9,791 AADT
- Gard 12' high ceilings with new apartments above
  - · Close proximity to Montgomery County Community College
  - · ADA accessibility
  - Potential for ventilation in favor of quick service or fast casual concept