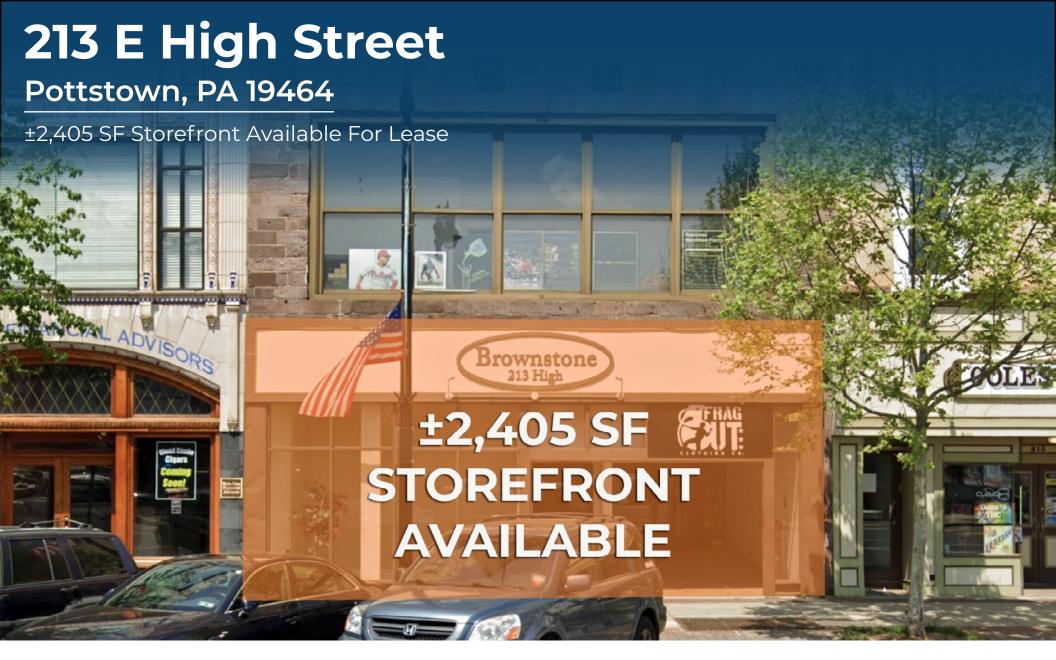

## 213 E High Street

Pottstown, PA 19464

±2,405 SF Storefront Available For Lease

## Highlights

- Located in the heart of downtown Pottstown,
  PA on busy E High Street with 9,791 AADT
- Gard 12' high ceilings with new apartments above
  - · Close proximity to Montgomery County Community College
  - · ADA accessibility
  - Potential for ventilation in favor of quick service or fast casual concept