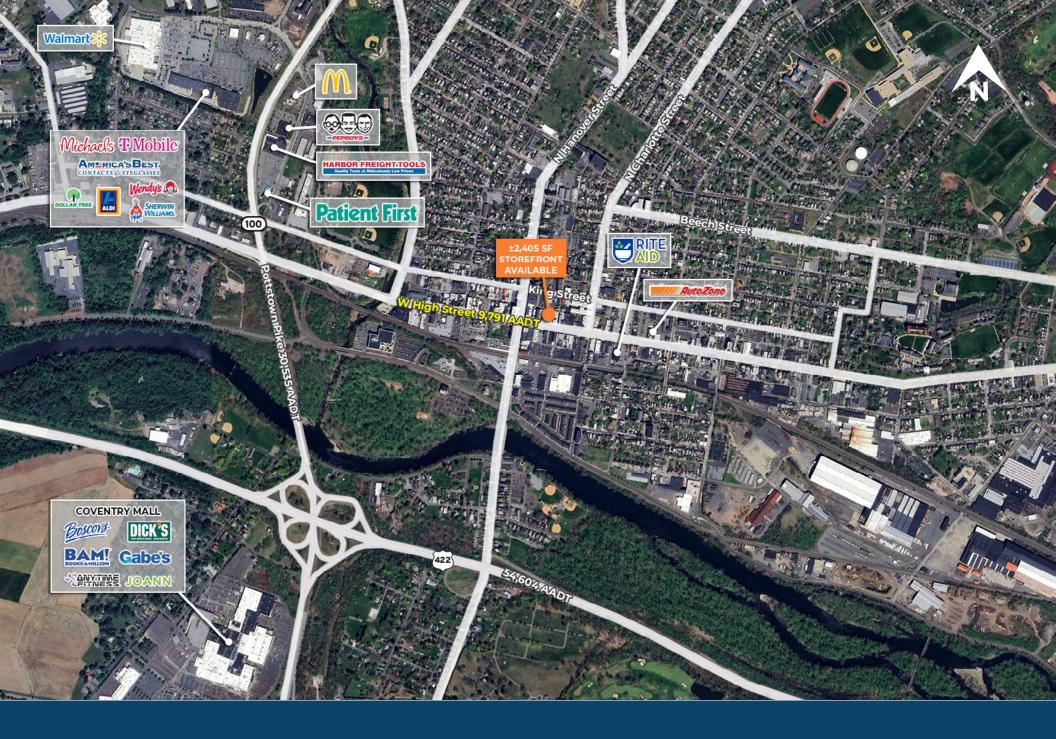

# **Local Aerial**

#### **JOIN THESE MAJOR LOCAL AREA RETAILERS**

| Demographic       | 1 Mile   | 3 Miles   | 5 Miles            |
|-------------------|----------|-----------|--------------------|
| Population        | 15,624   | 48,374    | 85,337             |
| Households        | 6,309    | 19,216    | 32,646             |
| Avg HH Income     | \$75,247 | \$106,358 | \$122,765          |
| Daytime Employees | 11,775   | 23,694    | 32,771             |
| Hartan A          | icktowii |           | Map data ©2023 God |