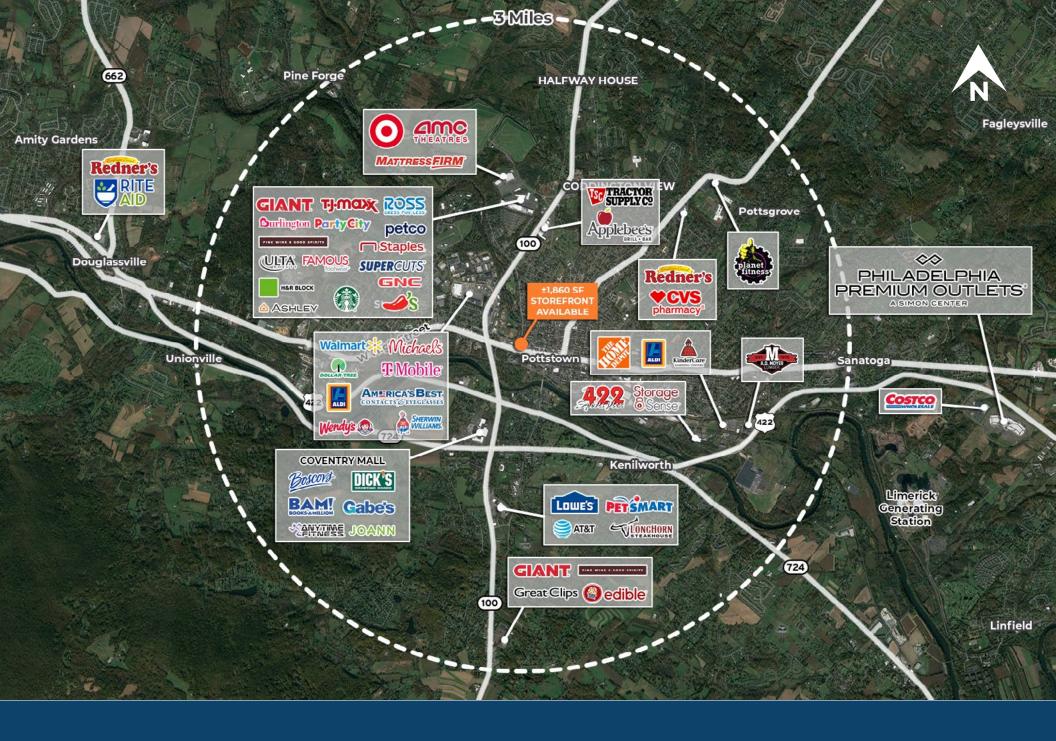

### **Highlights** · Retail for lease on downtown Pottstown's busy East High Street with 9,791 AADT Garl Close proximity to Montgomery County Community College and Train Station · 12' high ceiling with new apartments above Potential for ventilation in favor of quick service or fast casual concept **JOIN THESE MAJOR LOCAL AREA RETAILERS** Walmart > Michaels \_\_\_\_\_\_\_\_

## **Market Aerial**