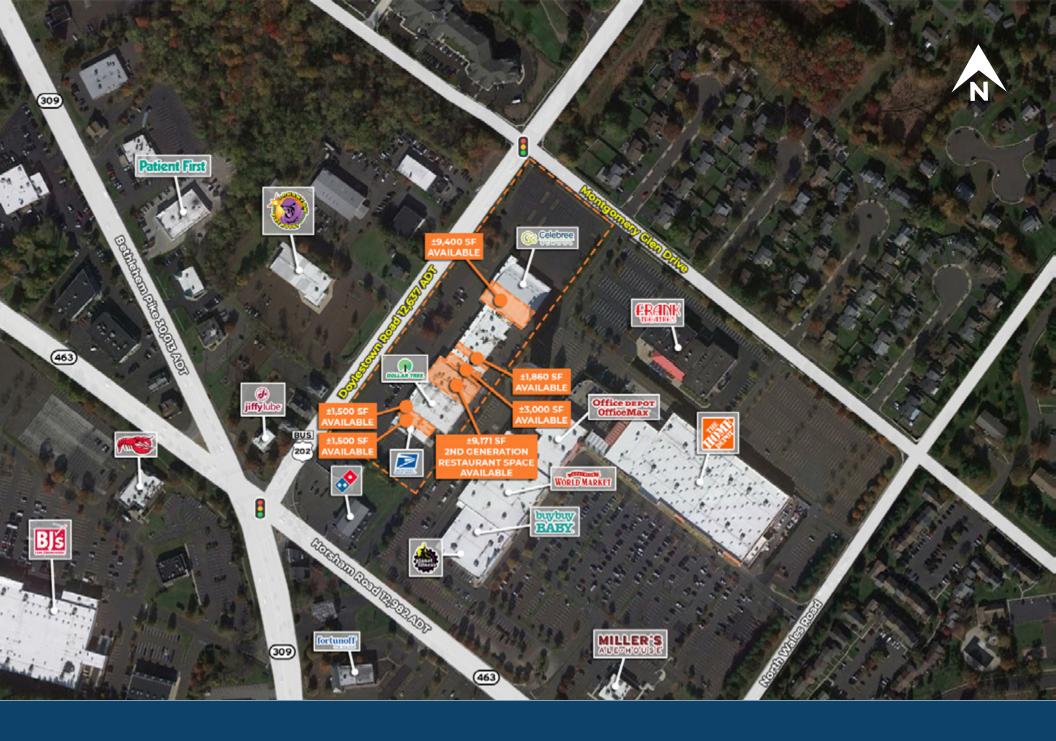

hts**

- Spaces for lease in super-regional
  Montgomeryville market directly off Five
  Points Intersection: Route 309 & Route 202
- New facade renovations
- Ample parking and pylon sign presence available
- · Total GLA: 67,550 SF



| Demographic       | 1 Mile    | 3 Miles   | 5 Miles   |
|-------------------|-----------|-----------|-----------|
| Population        | 8,349     | 71,652    | 147,726   |
| Households        | 3,094     | 27,078    | 55,801    |
| Avg HH Income     | \$145,058 | \$121,459 | \$130,092 |
| Daytime Employees | 6,067     | 36,621    | 70,890    |



## **Questions? Contact Us.**

#### **Greg Jones**

GJones@jcbarprop.com p. 610-234-6491 c. 484-948-5217

### Melissa Lippe

MLippe@jcbarprop.com p. 610-206-3319 c. 215-264-6964







# Site Plan



# Floor Plan



# Local Aerial



# **Market Aerial**









# **Site Photos**