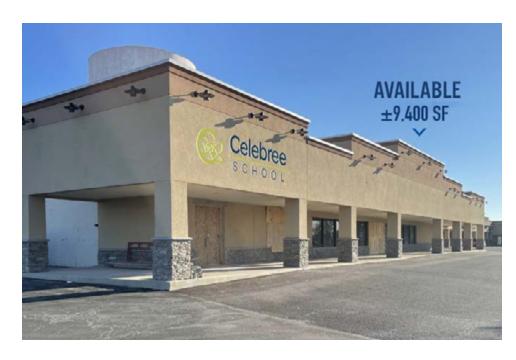

## 411 Doylestown Road - Montgomeryville, PA 18936

±1,500-9,400 SF Available for Lease

### **Highlights**

- Spaces for lease in super-regional
  Montgomeryville market directly off Five
  Points Intersection: Route 309 & Route 202
- New facade renovations
- Ample parking and pylon sign presence available
- · Total GLA: 67,550 SF

# **Site Photos**