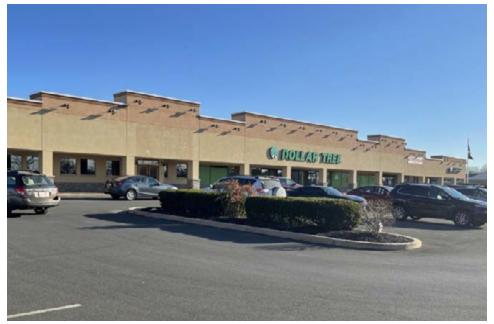

ontgomeryville market directly off Five
  Points Intersection: Route 309 & Route 202
- New facade renovations
- Ample parking and pylon sign presence available
- · Total GLA: 67,550 SF



| Demographic       | 1 Mile    | 3 Miles   | 5 Miles   |
|-------------------|-----------|-----------|-----------|
| Population        | 8,349     | 71,652    | 147,726   |
| Households        | 3,094     | 27,078    | 55,801    |
| Avg HH Income     | \$145,058 | \$121,459 | \$130,092 |
| Daytime Employees | 6,067     | 36,621    | 70,890    |



## **Questions? Contact Us.**

#### **Greg Jones**

GJones@jcbarprop.com p. 610-234-6491 c. 484-948-5217

### Melissa Lippe

MLippe@jcbarprop.com p. 610-206-3319 c. 215-264-6964







# Site Plan



# Floor Plan



# Local Aerial



# **Market Aerial**









# **Site Photos**