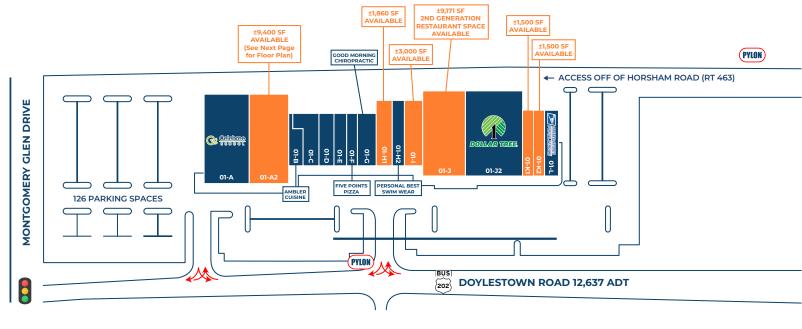

ilable for Lease

### **Highlights**

- Spaces for lease in super-regional
  Montgomeryville market directly off Five
  Points Intersection: Route 309 & Route 202
- New facade renovations
- Ample parking and pylon sign presence available
- · Total GLA: 67,550 SF



| Demographic       | 1 Mile    | 3 Miles   | 5 Miles   |
|-------------------|-----------|-----------|-----------|
| Population        | 8,349     | 71,652    | 147,726   |
| Households        | 3,094     | 27,078    | 55,801    |
| Avg HH Income     | \$145,058 | \$121,459 | \$130,092 |
| Daytime Employees | 6,067     | 36,621    | 70,890    |



## **Questions? Contact Us.**

#### **Greg Jones**

GJones@jcbarprop.com p. 610-234-6491 c. 484-948-5217

### Melissa Lippe

MLippe@jcbarprop.com p. 610-206-3319 c. 215-264-6964







# Site Plan



# Floor Plan



# Local Aerial



# **Market Aerial**









# **Site Photos**