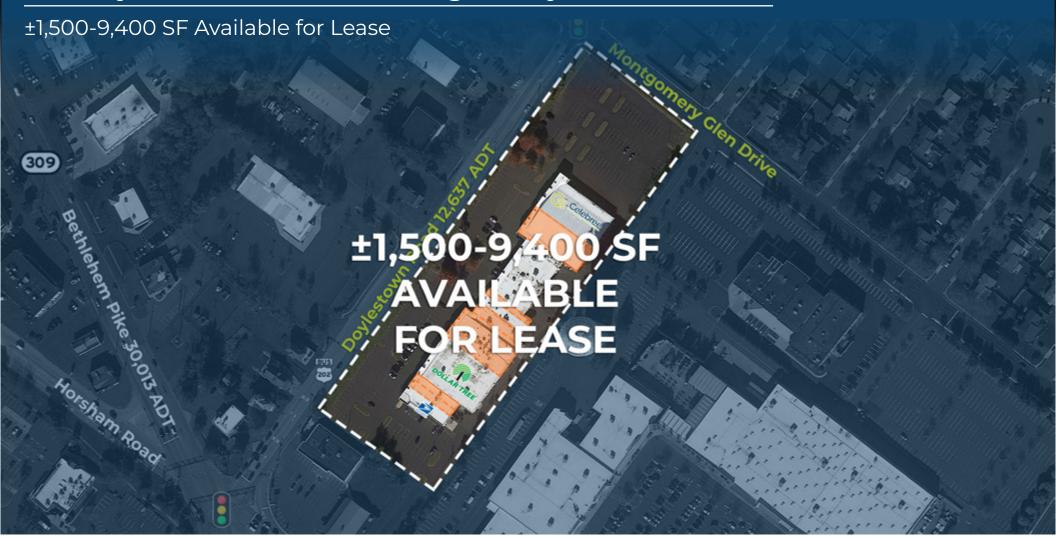

## 411 Doylestown Road - Montgomeryville, PA 18936

±1,500-9,400 SF Available for Lease

### **Highlights**

- Spaces for lease in super-regional
  Montgomeryville market directly off Five
  Points Intersection: Route 309 & Route 202
- New facade renovations
- Ample parking and pylon sign presence available
- · Total GLA: 67,550 SF

# Local Aerial