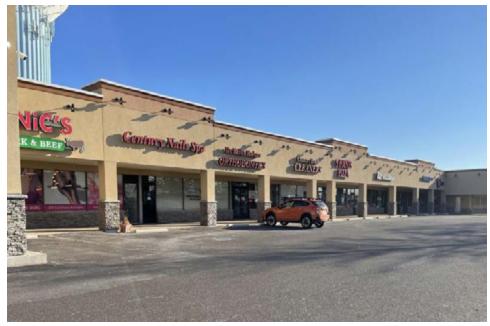

Montgomeryville market directly off Five
  Points Intersection: Route 309 & Route 202
- New facade renovations
- Ample parking and pylon sign presence available
- · Total GLA: 67,550 SF



| Demographic       | 1 Mile    | 3 Miles   | 5 Miles   |
|-------------------|-----------|-----------|-----------|
| Population        | 8,349     | 71,652    | 147,726   |
| Households        | 3,094     | 27,078    | 55,801    |
| Avg HH Income     | \$145,058 | \$121,459 | \$130,092 |
| Daytime Employees | 6,067     | 36,621    | 70,890    |



## **Questions? Contact Us.**

#### **Greg Jones**

GJones@jcbarprop.com p. 610-234-6491 c. 484-948-5217

### Melissa Lippe

MLippe@jcbarprop.com p. 610-206-3319 c. 215-264-6964







# Site Plan



# Floor Plan



# Local Aerial



# **Market Aerial**









# **Site Photos**