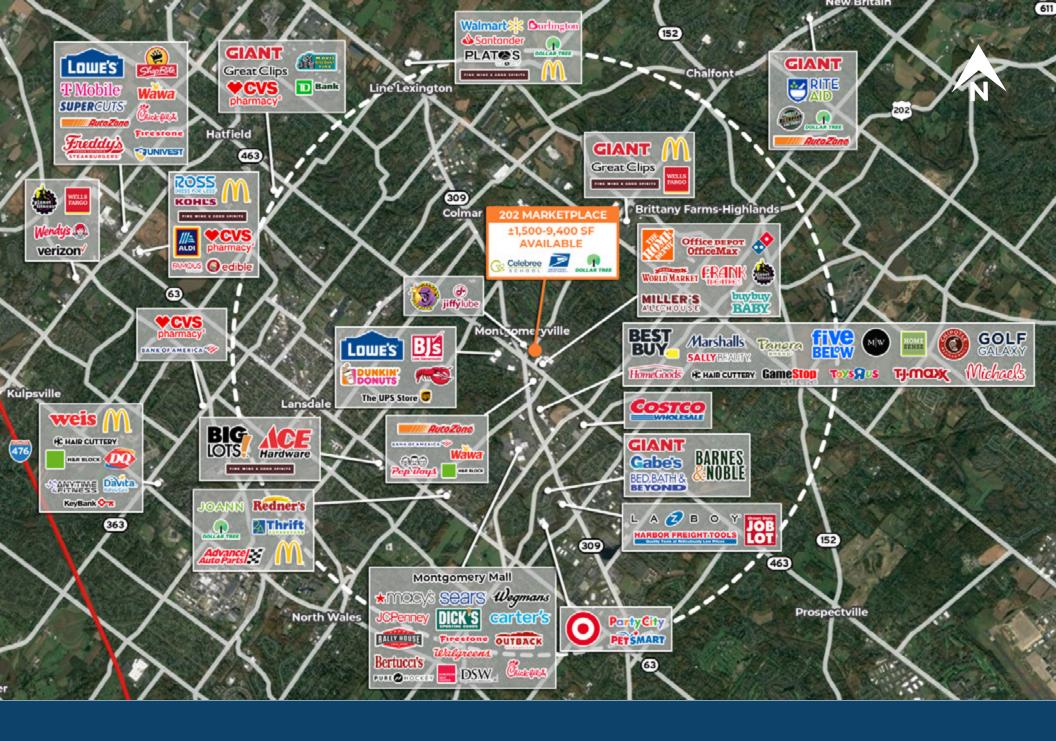

r lease in super-regional
  Montgomeryville market directly off Five
  Points Intersection: Route 309 & Route 202
- New facade renovations
- Ample parking and pylon sign presence available
- · Total GLA: 67,550 SF



| Demographic       | 1 Mile    | 3 Miles   | 5 Miles   |
|-------------------|-----------|-----------|-----------|
| Population        | 8,349     | 71,652    | 147,726   |
| Households        | 3,094     | 27,078    | 55,801    |
| Avg HH Income     | \$145,058 | \$121,459 | \$130,092 |
| Daytime Employees | 6,067     | 36,621    | 70,890    |



## **Questions? Contact Us.**

#### **Greg Jones**

GJones@jcbarprop.com p. 610-234-6491 c. 484-948-5217

### Melissa Lippe

MLippe@jcbarprop.com p. 610-206-3319 c. 215-264-6964







# Site Plan



# Floor Plan



# Local Aerial



# **Market Aerial**









# **Site Photos**