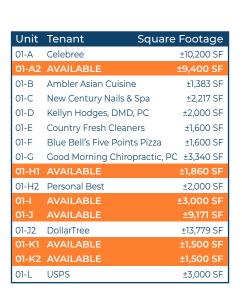

vailable for Lease

### **Highlights**

- Spaces for lease in super-regional
  Montgomeryville market directly off Five
  Points Intersection: Route 309 & Route 202
- New facade renovations
- Ample parking and pylon sign presence available
- · Total GLA: 67,550 SF



| Demographic       | 1 Mile    | 3 Miles   | 5 Miles   |
|-------------------|-----------|-----------|-----------|
| Population        | 8,349     | 71,652    | 147,726   |
| Households        | 3,094     | 27,078    | 55,801    |
| Avg HH Income     | \$145,058 | \$121,459 | \$130,092 |
| Daytime Employees | 6,067     | 36,621    | 70,890    |



## **Questions? Contact Us.**

#### **Greg Jones**

GJones@jcbarprop.com p. 610-234-6491 c. 484-948-5217

### Melissa Lippe

MLippe@jcbarprop.com p. 610-206-3319 c. 215-264-6964







# Site Plan



# Floor Plan



# Local Aerial



# **Market Aerial**









# **Site Photos**