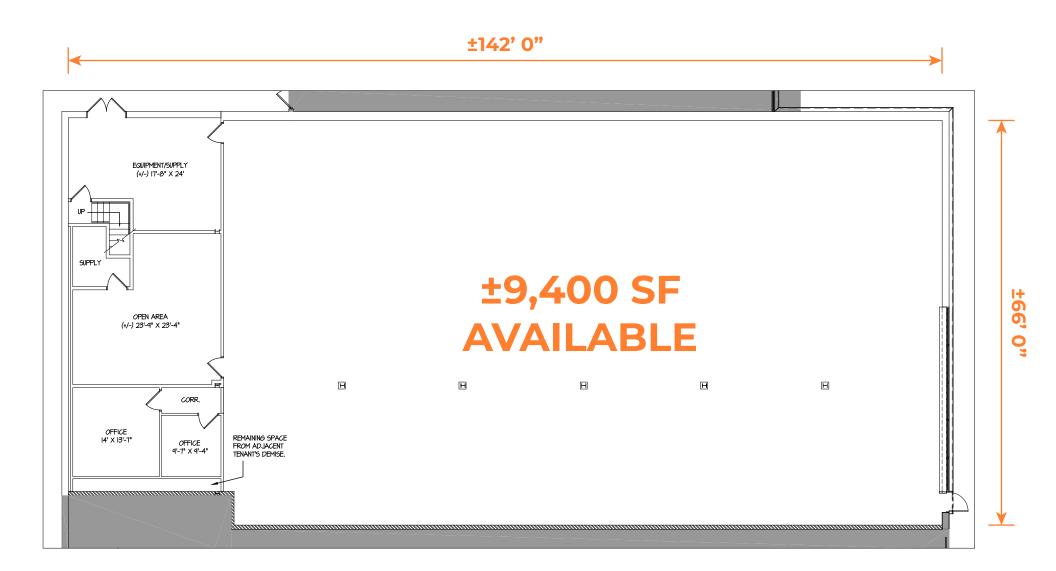

# Floor Plan

## 411 Doylestown Road - Montgomeryville, PA 18936

±1,500-9,400 SF Available for Lease