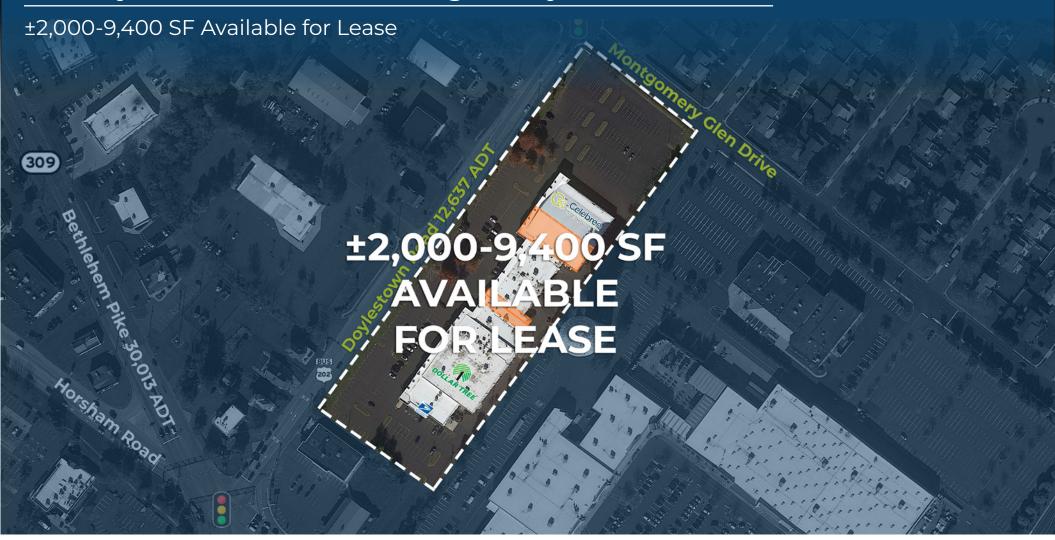

#### 411 Doylestown Road - Montgomeryville, PA 18936

±2,000-9,400 SF Available for Lease

## **Local Aerial**

Conshohocken Office 100 Front Street, Suite 560 West Conshohocken, PA 19428