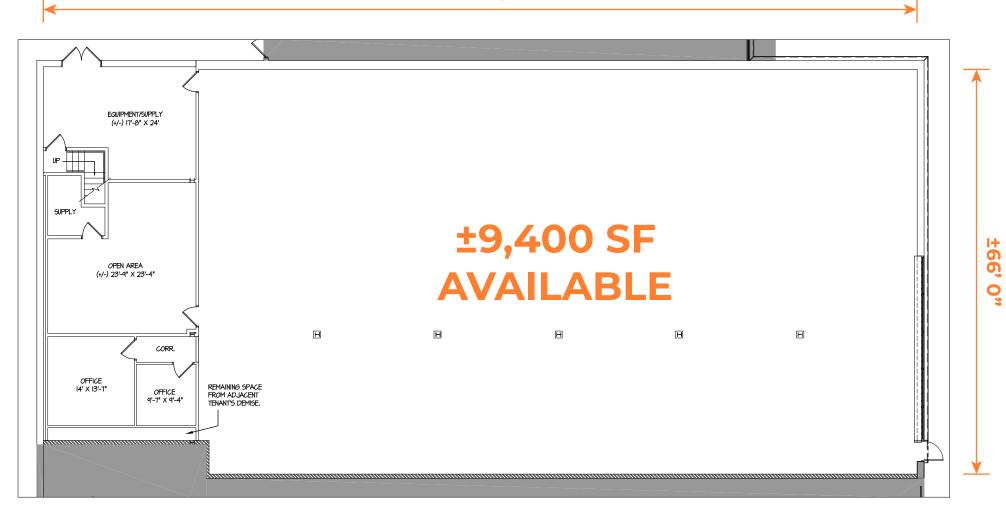

#### 411 Doylestown Road - Montgomeryville, PA 18936

±2,000-9,400 SF Available for Lease

#### **Greg Jones**

GJones@jcbarprop.com p. 610-234-6491 c. 484-948-5217

**Conshohocken Office** 100 Front Street, Suite 560 West Conshohocken, PA 19428 Site Plan

Floor Plan

West Conshohocken, PA 19428

Conshohocken Office 100 Front Street, Suite 560 West Conshohocken, PA 19428