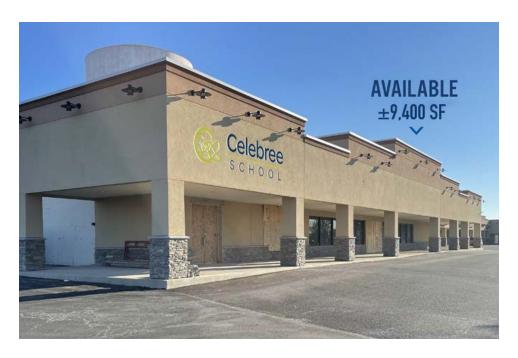

#### 411 Doylestown Road - Montgomeryville, PA 18936

±2,000-9,400 SF Available for Lease

# **Site Photos**