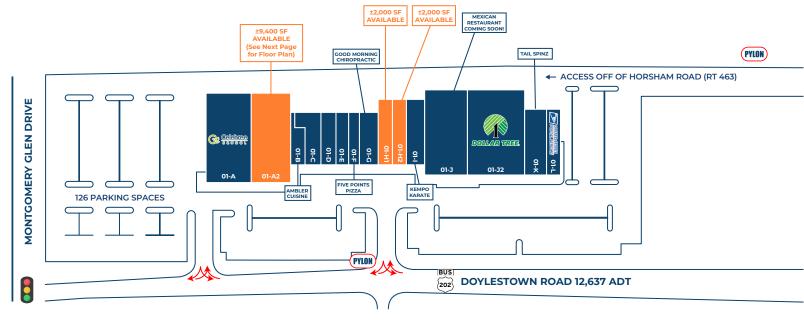

#### Highlights

- Spaces for lease in super-regional
  Montgomeryville market directly off Five
  Points Intersection: Route 309 & Route 202
- New facade renovations
- Ample parking and pylon sign presence available
- · Total GLA: 67,550 SF

#### **Greg Jones**

GJones@jcbarprop.com p. 610-234-6491 c. 484-948-5217

**Conshohocken Office** 100 Front Street, Suite 560 West Conshohocken, PA 19428 Site Plan

Floor Plan

West Conshohocken, PA 19428

Conshohocken Office 100 Front Street, Suite 560 West Conshohocken, PA 19428