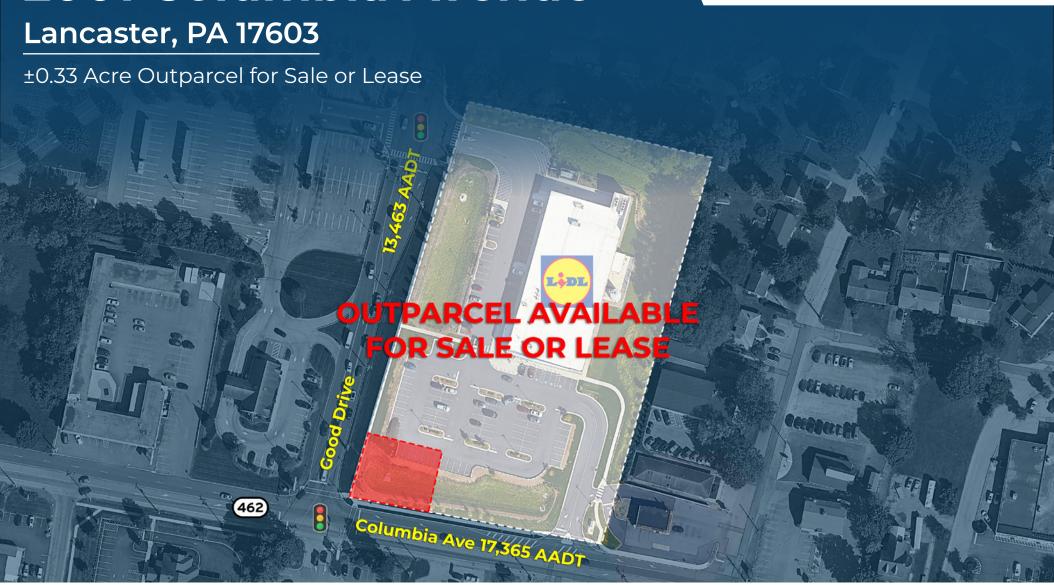

### 2001 Columbia Avenue

#### Lancaster, PA 17603

±0.33 Acre Outparcel for Sale or Lease

#### **Highlights**

- Pad site available for development in front of a high volume grocery store
- Strong traffic counts with over 17,000 AADT
- Shadow anchored retail along Columbia Avenue

| Demographic   | 1 Mile    | 3 Miles       | 5 Miles   |
|---------------|-----------|---------------|-----------|
| Population    | 7,588     | 84,947        | 174,188   |
| Households    | 3,284     | <i>35,058</i> | 68,655    |
| Avg HH Income | \$113,498 | \$107,054     | \$110,546 |

Traffic Count Columbia Avenue (Route 462) 17,365 AADT

**Questions? Contact Us.** 

Corporate Office 224 St. Charles Way, Suite 290 York, PA 17402

Conshohocken Office 100 Front Street, Suite 560 West Conshohocken, PA 19428