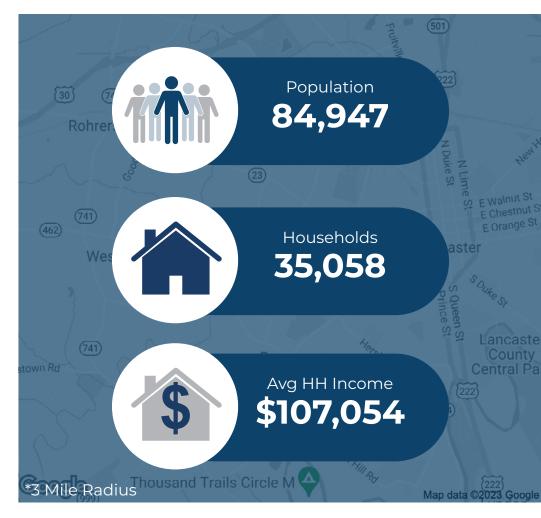

#### **Highlights**

- Pad site available for development in front of a high volume grocery store
- Strong traffic counts with over 17,000 AADT
- Shadow anchored retail along Columbia Avenue

| Demographic   | 1 Mile    | 3 Miles       | 5 Miles   |
|---------------|-----------|---------------|-----------|
| Population    | 7,588     | 84,947        | 174,188   |
| Households    | 3,284     | <i>35,058</i> | 68,655    |
| Avg HH Income | \$113,498 | \$107,054     | \$110,546 |