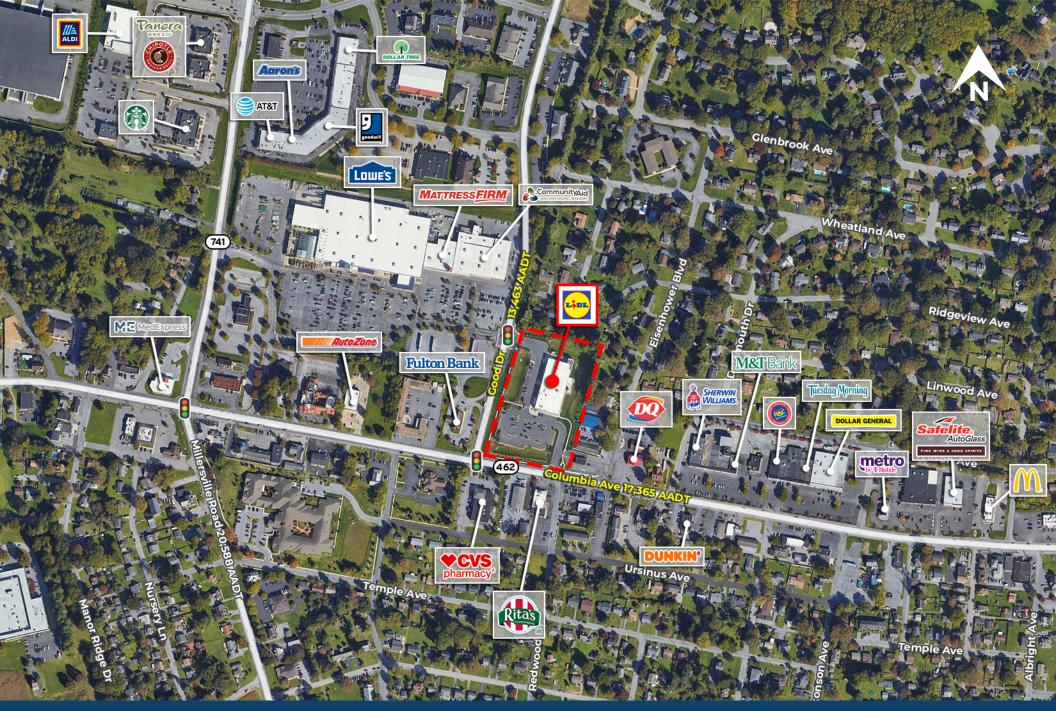

retail along Columbia Avenue



| Demographic   | 1 Mile    | 3 Miles       | 5 Miles   |
|---------------|-----------|---------------|-----------|
| Population    | 7,588     | 84,947        | 174,188   |
| Households    | 3,284     | <i>35,058</i> | 68,655    |
| Avg HH Income | \$113,498 | \$107,054     | \$110,546 |

Traffic Count Columbia Avenue (Route 462) 17,365 AADT



**Questions? Contact Us.** 











Corporate Office 224 St. Charles Way, Suite 290 York, PA 17402

Conshohocken Office 100 Front Street, Suite 560 West Conshohocken, PA 19428

#### **Greg Jones**

GJones@jcbarprop.com p. 610-234-6491

c. 484-948-5217





Corporate Office 224 St. Charles Way, Suite 290 York, PA 17402

Conshohocken Office 100 Front Street, Suite 560 West Conshohocken, PA 19428

# **Zoom Aerial**





Corporate Office 224 St. Charles Way, Suite 290 York, PA 17402

Conshohocken Office 100 Front Street, Suite 560 West Conshohocken, PA 19428

## **Local Aerial**





Corporate Office 224 St. Charles Way, Suite 290 York, PA 17402

Conshohocken Office 100 Front Street, Suite 560 West Conshohocken, PA 19428

## **Market Aerial**