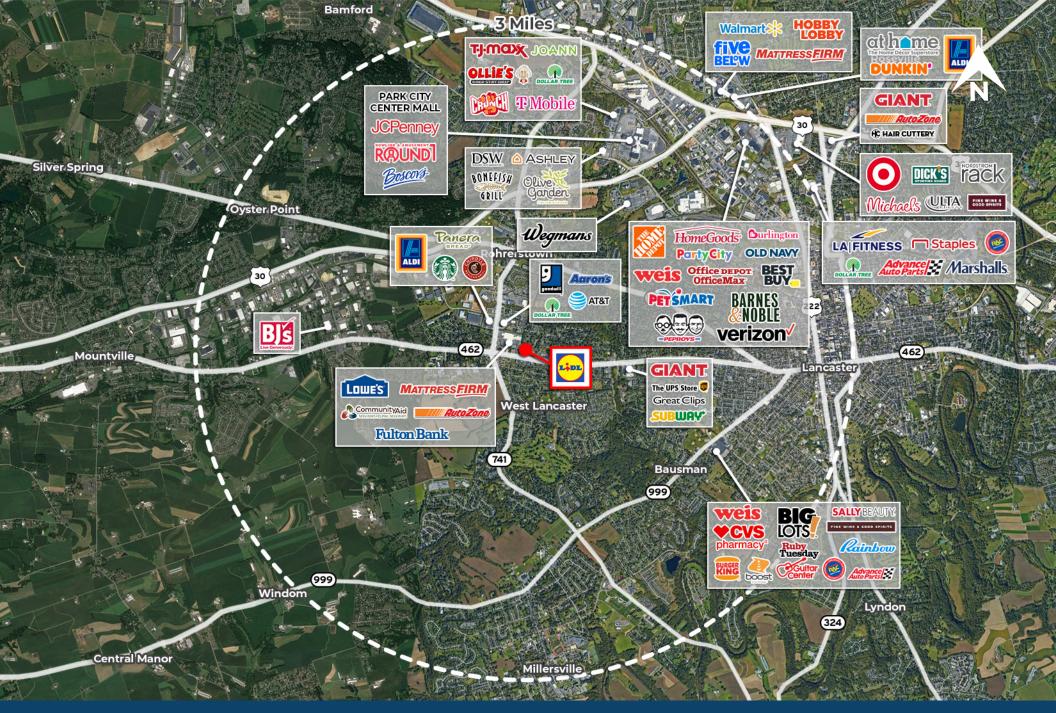

7,588     | 84,947        | 174,188   |
| Households    | 3,284     | <i>35,058</i> | 68,655    |
| Avg HH Income | \$113,498 | \$107,054     | \$110,546 |

Traffic Count Columbia Avenue (Route 462) 17,365 AADT



**Questions? Contact Us.** 











Corporate Office 224 St. Charles Way, Suite 290 York, PA 17402

Conshohocken Office 100 Front Street, Suite 560 West Conshohocken, PA 19428

#### **Greg Jones**

GJones@jcbarprop.com p. 610-234-6491

c. 484-948-5217





Corporate Office 224 St. Charles Way, Suite 290 York, PA 17402

Conshohocken Office 100 Front Street, Suite 560 West Conshohocken, PA 19428

# **Zoom Aerial**





Corporate Office 224 St. Charles Way, Suite 290 York, PA 17402

Conshohocken Office 100 Front Street, Suite 560 West Conshohocken, PA 19428

## **Local Aerial**





Corporate Office 224 St. Charles Way, Suite 290 York, PA 17402

Conshohocken Office 100 Front Street, Suite 560 West Conshohocken, PA 19428

## **Market Aerial**