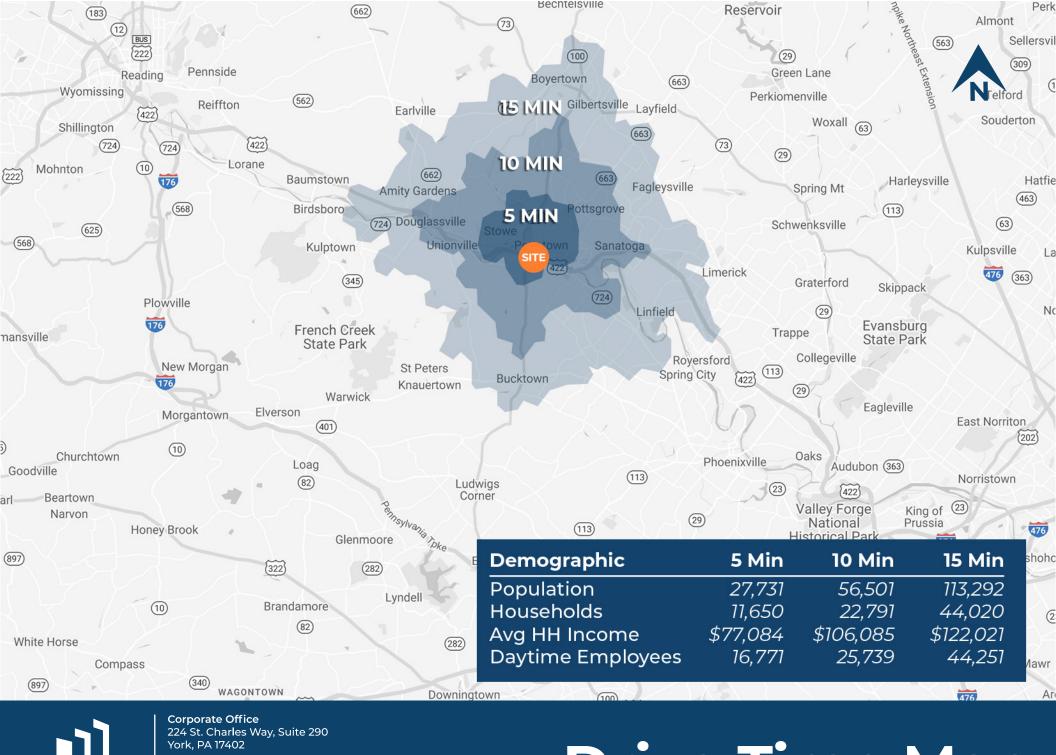

### 20 King Street

#### Pottstown, PA 19464

±10,000 SF Building on ±0.53 AC Available For Sale or Lease

## ±10,000 SF BUILDING ON ±0.53 AC AVAILABLE



Corporate Office 224 St. Charles Way, Suite 290 York, PA 17402

**Conshohocken Office** 100 Front Street, Suite 560 West Conshohocken, PA 19428

#### Questions? Contact Us. () 💿 🗘 🖨

Greg Jones

GJones@jcbarprop.com p. 610-234-6491 c. 484-948-5217

#### Jamar Gordon

JGordon@jcbarprop.com p. 717-296-1796 c. 717-681-3541

## 20 King Street

**Conshohocken Office** 

100 Front Street, Suite 560

West Conshohocken. PA 19428

### Pottstown, PA 19464

±10,000 SF Building on ±0.53 AC Available For Sale or Lease



GJones@jcbarprop.com p. 610-234-6491 c. 484-948-5217

p. 717-296-1796

c. 717-681-3541



224 St. Charles Way, Suite 290 York, PA 17402 Conshohocken Office

100 Front Street, Suite 560 West Conshohocken. PA 19428

C.BA

# **Drive Time Map**

OWNED SEPARATELY; COULD BE LEASED OR PURCHASED

663)

## **£10,000 SF** BUILDING ON ±0.53 AC AVAILABLE

**King Stree** 

**U**T

Buttonwood Alley



**Corporate Office** 224 St. Charles Way, Suite 290 York, PA 17402

**Conshohocken Office** 100 Front Street, Suite 560 West Conshohocken, PA 19428

## **Zoom Aerial**

e information and images contained herein are from sources deemed reliable. However, J.C.BAR Properties, Inc. makes no representation whatsoever as to their accuracy or authenticity. Images shown may be modified for illustrative purposes. Images may be out-of-date and not curre



**King Street** 

663)





Corporate Office 2