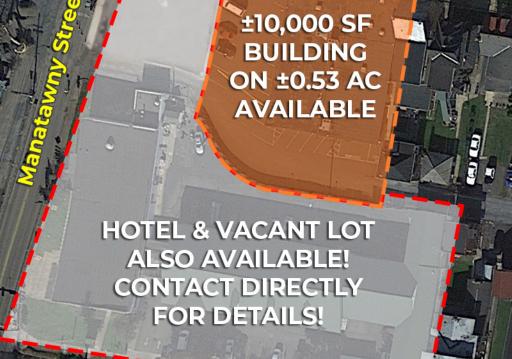

# **Mid Aerial**

(and

in

e information and images contained herein are from sources deemed reliable. However, J.C.BAR Properties, Inc. makes no representation whatsoever as to their accuracy or authenticity. Images shown may be modified for illustrative purposes. Images may be out-of-date and not curre

Corporate Office 224 St. Charles Way, Suite 290 York, PA 17402

**Conshohocken Office** 100 Front Street, Suite 560 West Conshohocken, PA 19428