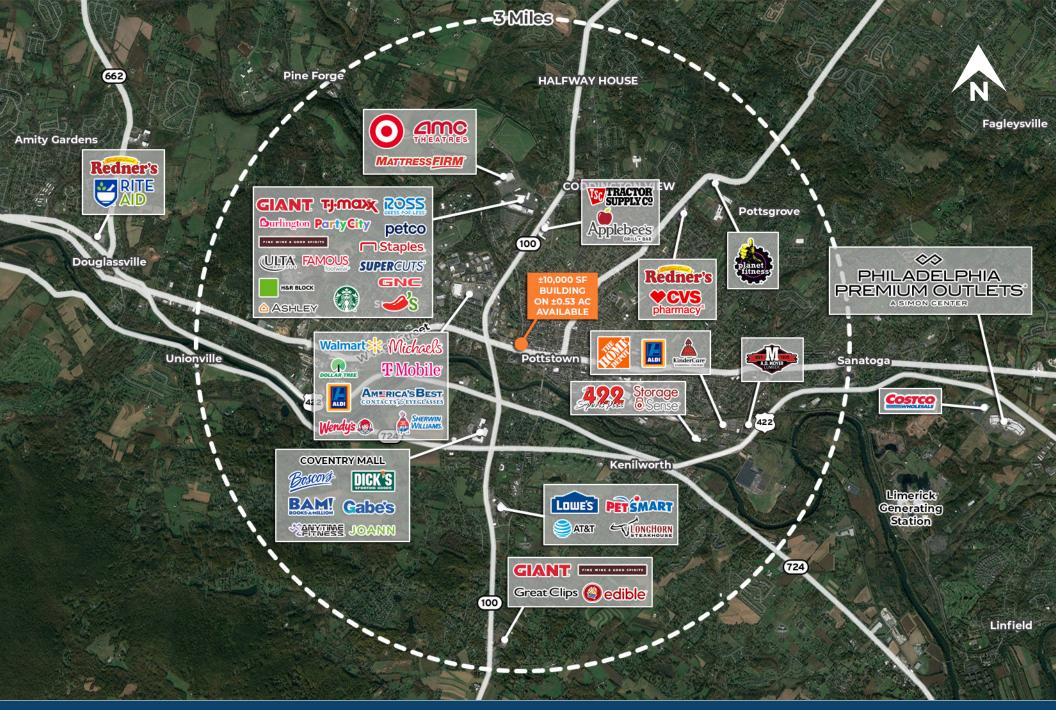

## **Market Aerial**

he information and images contained herein are from sources deemed reliable. However, J.C.BAR Properties, Inc. makes no representation whatsoever as to their accuracy or authenticity. Images shown may be modified for illustrative purposes. Images may be out-of-date and not current of the second second

## **£10,000 SF** BUILDING ON ±0.53 AC AVAILABLE

**King Stree** 

**U**T

Buttonwood Alley

**Corporate Office** 224 St. Charles Way, Suite 290 York, PA 17402

**Conshohocken Office** 100 Front Street, Suite 560 West Conshohocken, PA 19428