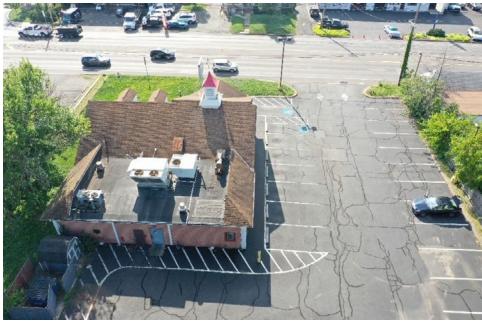

#### Horsham, PA 19044

±3,410 SF Former 2nd Gen Restaurant Available For Lease

#### **Highlights**

- Former Friendly's, 2nd Gen Restaurant on ±1.05 Acres
- Located with great visibility along 611 which is heavily a trafficked road in Montgomery County with 29,635 AADT
- · Located in a high household income area averaging \$141,000 within 3 miles