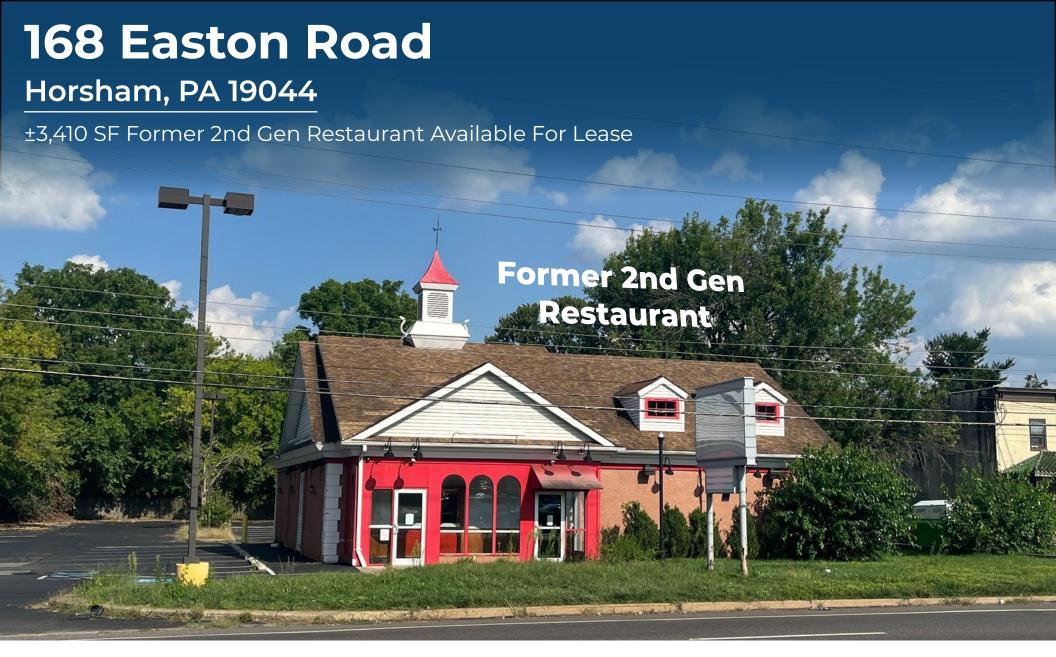

### **168 Easton Road**

#### Horsham, PA 19044

±3,410 SF Former 2nd Gen Restaurant Available For Lease

#### **Highlights**

- Former Friendly's, 2nd Gen Restaurant on ±1.05 Acres
- Located with great visibility along 611 which is heavily a trafficked road in Montgomery County with 29,635 AADT
- · Located in a high household income area averaging \$141,000 within 3 miles