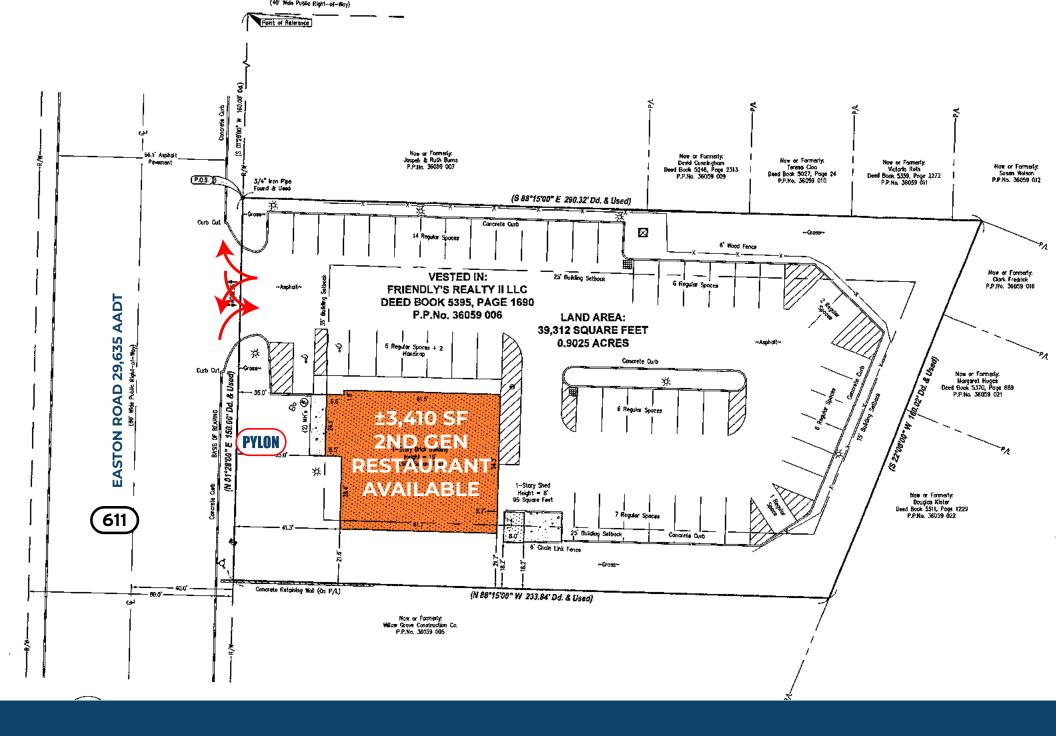

ich is heavily a trafficked road in Montgomery County with 29,635 AADT
- · Located in a high household income area averaging \$141,000 within 3 miles

#### JOIN THESE MAJOR LOCAL AREA RETAILERS









| Demographic       | 1 Mile    | 3 Miles   | 5 Miles ury          |
|-------------------|-----------|-----------|----------------------|
| Population        | 12,057    | 89,974    | 205,644              |
| 🚳 Households      | 5,471     | 35,912    | 80,922               |
| Avg HH Income     | \$103,211 | \$141,318 | *\$150,835           |
| Daytime Employees | 11,719    | 50,018    | 119,122 <sub>H</sub> |



**Questions? Contact Us.** 

#### **Greg Jones**

GJones@jcbarprop.com p. 610-234-6491 c. 484-948-5217

#### Colin Hodgson

CHodgson@jcbarprop.com p. 610-206-3791 c. 302-588-8179



### Site Plan



# **Zoom Aerial**



## **Local Aerial**



### **Market Aerial**









## **Site Photos**