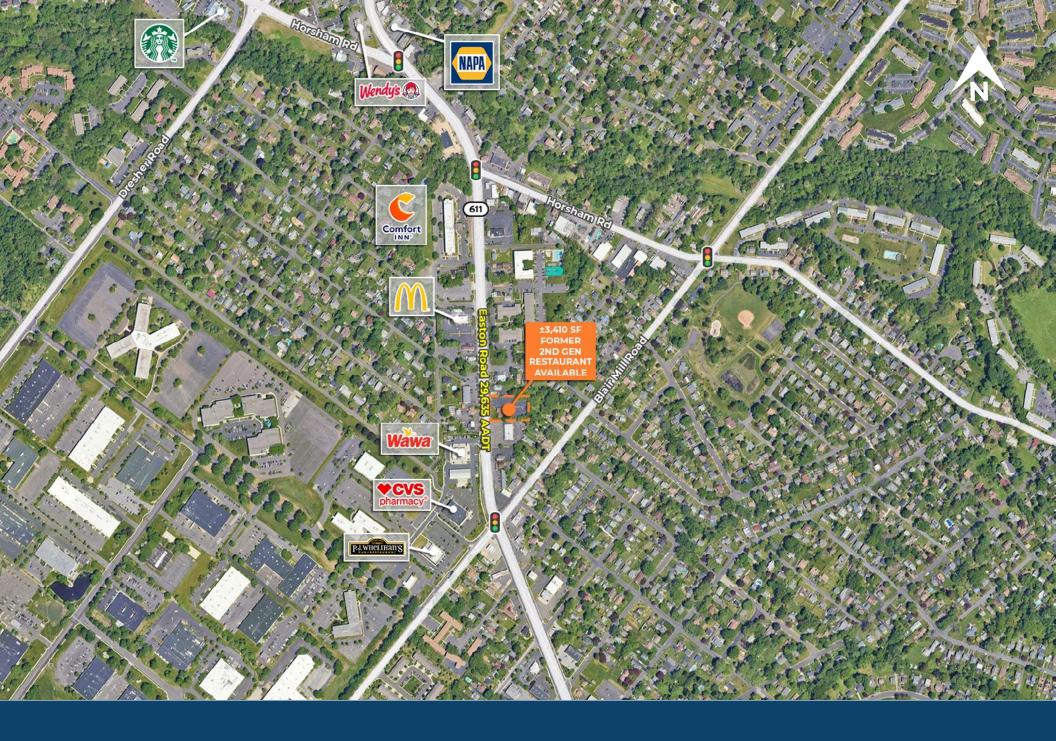

### **168 Easton Road**

#### Horsham, PA 19044

±3,410 SF Former 2nd Gen Restaurant Available For Lease

#### **Highlights**

- Former Friendly's, 2nd Gen Restaurant on ±1.05 Acres
- Located with great visibility along 611 which is heavily a trafficked road in Montgomery County with 29,635 AADT
- · Located in a high household income area averaging \$141,000 within 3 miles

# **Zoom Aerial**