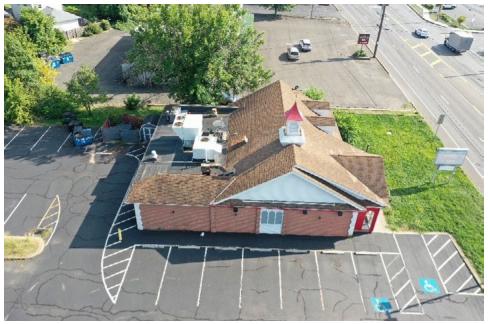

#### Horsham, PA 19044

±3,410 SF Former 2nd Gen Restaurant Available For Lease

#### **Highlights**

- Former Friendly's, 2nd Gen Restaurant on ±1.05 Acres
- Located with great visibility along 611 which is heavily a trafficked road in Montgomery County with 29,635 AADT
- · Located in a high household income area averaging \$141,000 within 3 miles