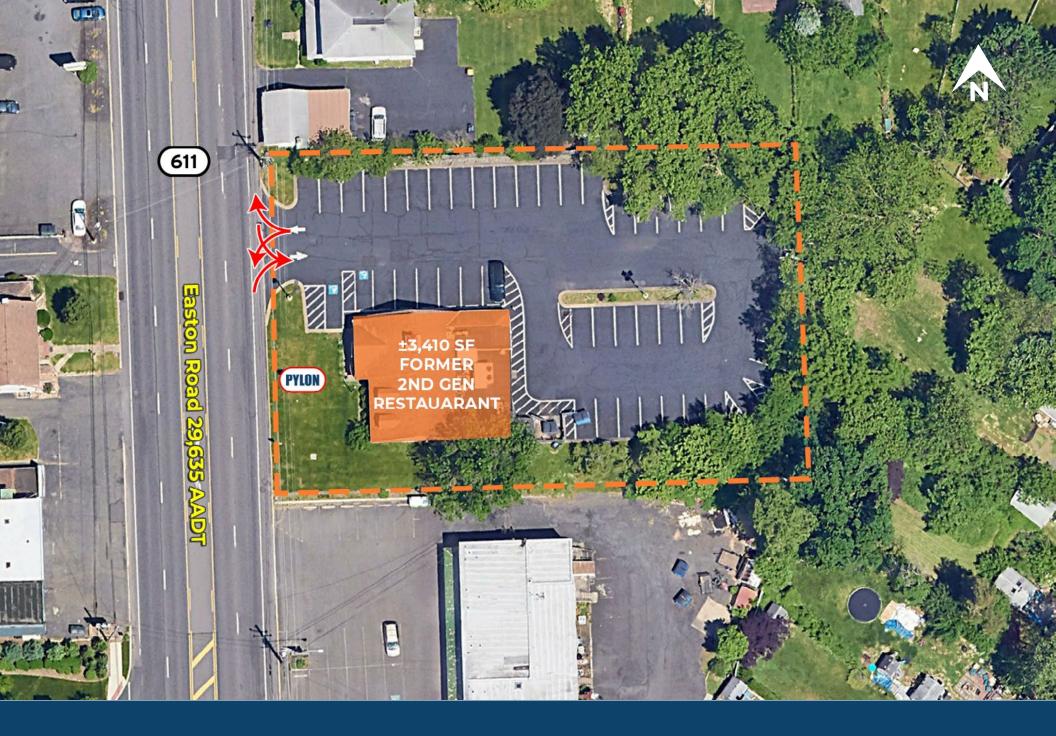

trafficked road in Montgomery County with 29,635 AADT
- · Located in a high household income area averaging \$141,000 within 3 miles

#### JOIN THESE MAJOR LOCAL AREA RETAILERS









| Demographic       | 1 Mile    | 3 Miles   | 5 Miles ury          |
|-------------------|-----------|-----------|----------------------|
| Population        | 12,057    | 89,974    | 205,644              |
| 🚳 Households      | 5,471     | 35,912    | 80,922               |
| Avg HH Income     | \$103,211 | \$141,318 | *\$150,835           |
| Daytime Employees | 11,719    | 50,018    | 119,122 <sub>H</sub> |



**Questions? Contact Us.** 

#### **Greg Jones**

GJones@jcbarprop.com p. 610-234-6491 c. 484-948-5217

#### Colin Hodgson

CHodgson@jcbarprop.com p. 610-206-3791 c. 302-588-8179



### Site Plan



# **Zoom Aerial**



## **Local Aerial**



### **Market Aerial**









## **Site Photos**