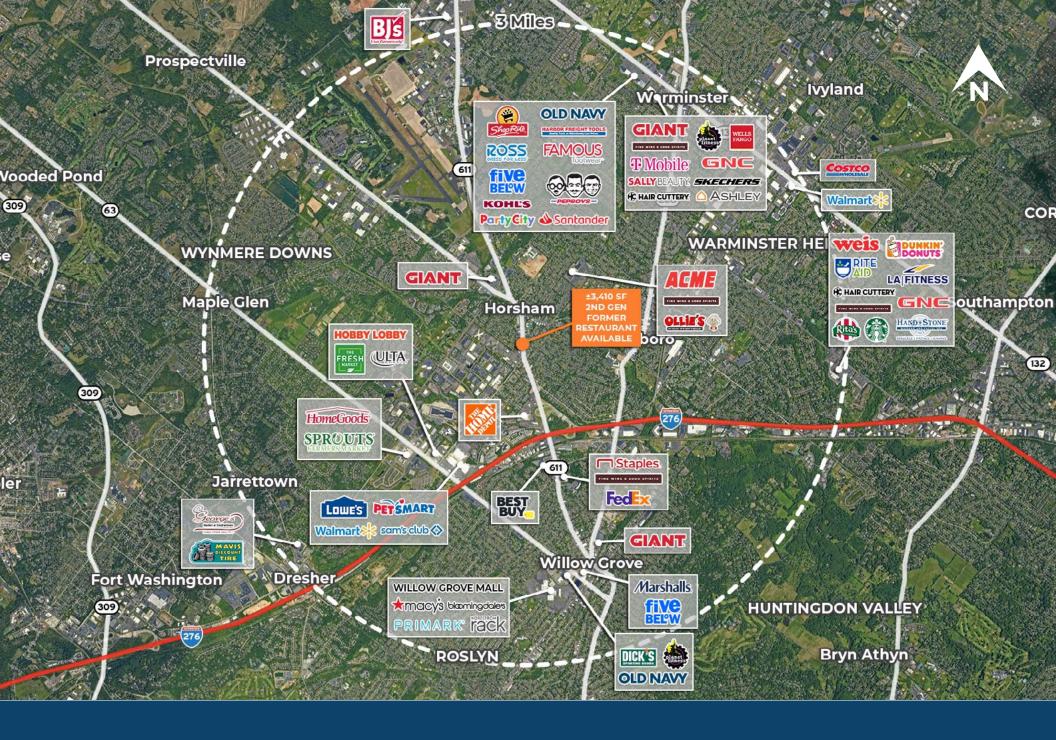

,635 AADT
- · Located in a high household income area averaging \$141,000 within 3 miles

#### JOIN THESE MAJOR LOCAL AREA RETAILERS









| Demographic       | 1 Mile    | 3 Miles   | 5 Miles ury          |
|-------------------|-----------|-----------|----------------------|
| Population        | 12,057    | 89,974    | 205,644              |
| 🚳 Households      | 5,471     | 35,912    | 80,922               |
| Avg HH Income     | \$103,211 | \$141,318 | *\$150,835           |
| Daytime Employees | 11,719    | 50,018    | 119,122 <sub>H</sub> |



**Questions? Contact Us.** 

#### **Greg Jones**

GJones@jcbarprop.com p. 610-234-6491 c. 484-948-5217

#### Colin Hodgson

CHodgson@jcbarprop.com p. 610-206-3791 c. 302-588-8179



### Site Plan



# **Zoom Aerial**



## **Local Aerial**



### **Market Aerial**









## **Site Photos**