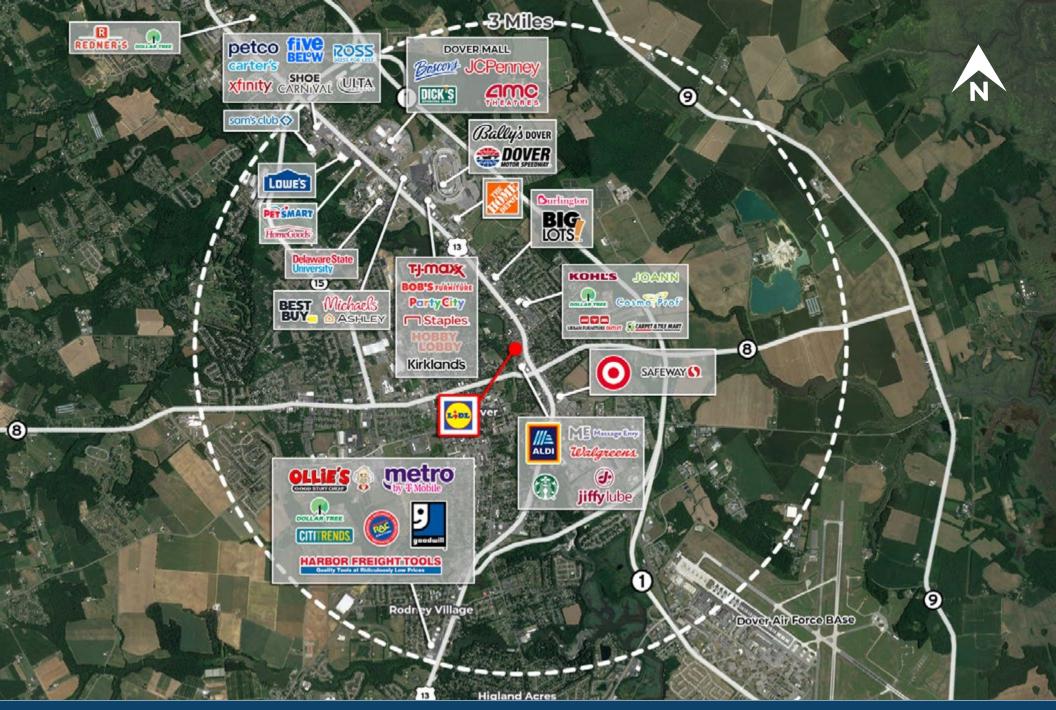

|
|------|-------|--|
|      |       |  |

| Demographic   | 1 Mile   | 3 Miles  | 5 Miles  |
|---------------|----------|----------|----------|
| Population    | 12,370   | 44,705   | 72,758   |
| Households    | 5,253    | 18,095   | 29,234   |
| Avg HH Income | \$56,749 | \$65,754 | \$74.028 |

Traffic Count N Dupont Hwy (Route 13): 44,748 AADT



**Questions? Contact Us.** 











Corporate Office 224 St. Charles Way, Suite 290 York, PA 17402

Conshohocken Office 100 Front Street, Suite 560 West Conshohocken. PA 19428

#### **Greg Jones**

GJones@jcbarprop.com p. 610-234-6491 c. 484-948-5217





Conshohocken Office 100 Front Street, Suite 560 West Conshohocken, PA 19428

# Site Plan





Conshohocken Office 100 Front Street, Suite 560 West Conshohocken, PA 19428

# Local Aerial





Conshohocken Office 100 Front Street, Suite 560 West Conshohocken, PA 19428

# **Market Aerial**