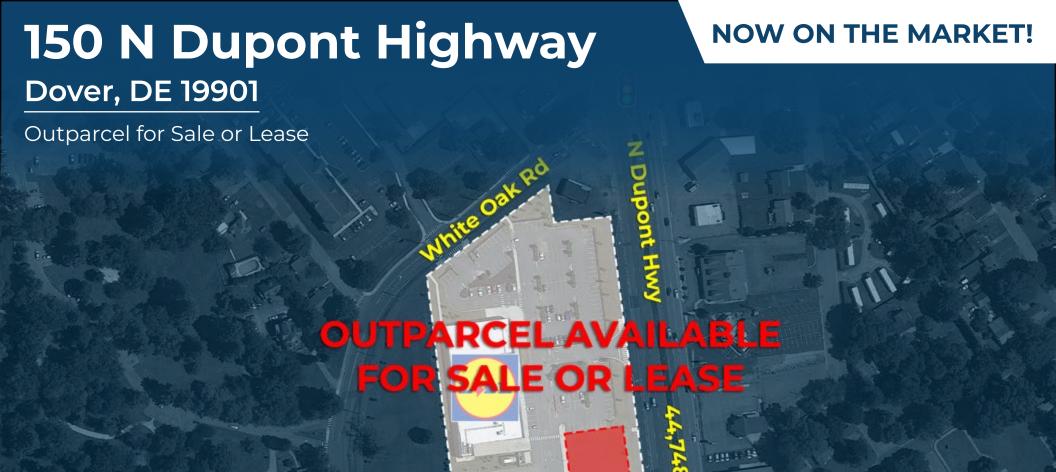

### 150 N Dupont Hgihway

**Dover, DE 19901** 

Outparcel for Sale or Lease

#### **Highlights**

- Rare Pad Site available on North Dupont Highway in Dover, PA
- Over 44,000 AADT travel this retail corridor
- Excellent visibility and signage
- Cross Easement access to LIDL Grocery store and Maple Parkway

Traffic Count N Dupont Hwy (Route 13): 44,748 AADT

**Questions? Contact Us.** 

Corporate Office 224 St. Charles Way, Suite 290 York, PA 17402

Conshohocken Office 100 Front Street, Suite 560 West Conshohocken. PA 19428