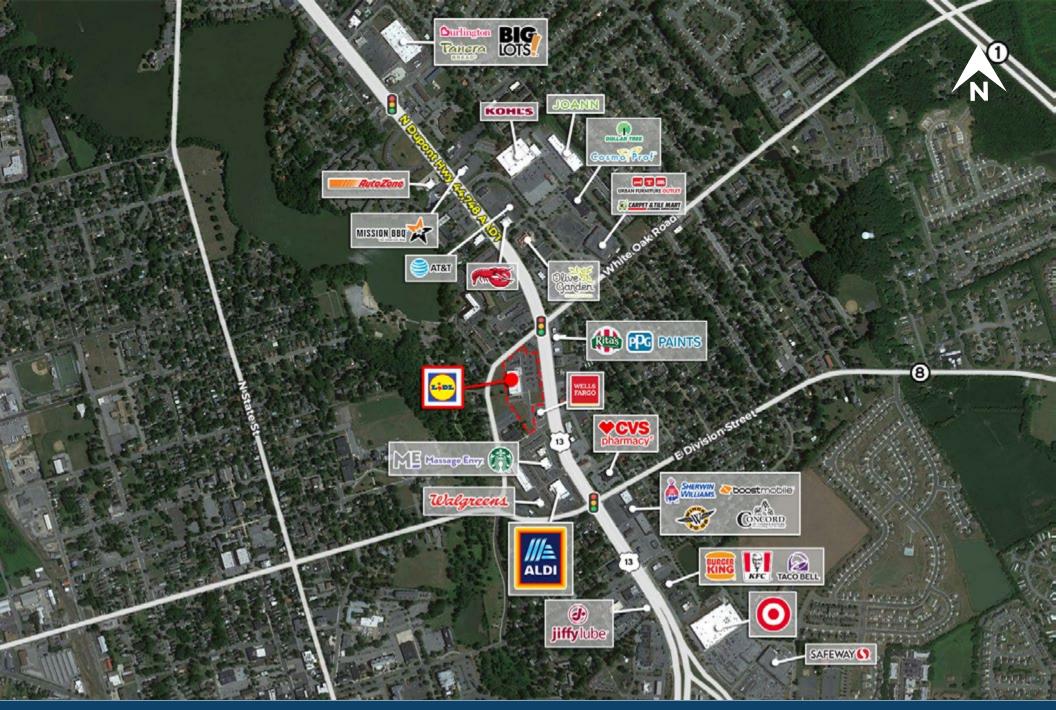

ty and signage
- Cross Easement access to LIDL Grocery store and Maple Parkway

| JOIN | r‡dr. |  |
|------|-------|--|
|      |       |  |

| Demographic   | 1 Mile   | 3 Miles  | 5 Miles  |
|---------------|----------|----------|----------|
| Population    | 12,370   | 44,705   | 72,758   |
| Households    | 5,253    | 18,095   | 29,234   |
| Avg HH Income | \$56,749 | \$65,754 | \$74.028 |

Traffic Count N Dupont Hwy (Route 13): 44,748 AADT



**Questions? Contact Us.** 











Corporate Office 224 St. Charles Way, Suite 290 York, PA 17402

Conshohocken Office 100 Front Street, Suite 560 West Conshohocken. PA 19428

#### **Greg Jones**

GJones@jcbarprop.com p. 610-234-6491 c. 484-948-5217





Conshohocken Office 100 Front Street, Suite 560 West Conshohocken, PA 19428

# Site Plan





Conshohocken Office 100 Front Street, Suite 560 West Conshohocken, PA 19428

# Local Aerial





Conshohocken Office 100 Front Street, Suite 560 West Conshohocken, PA 19428

# **Market Aerial**