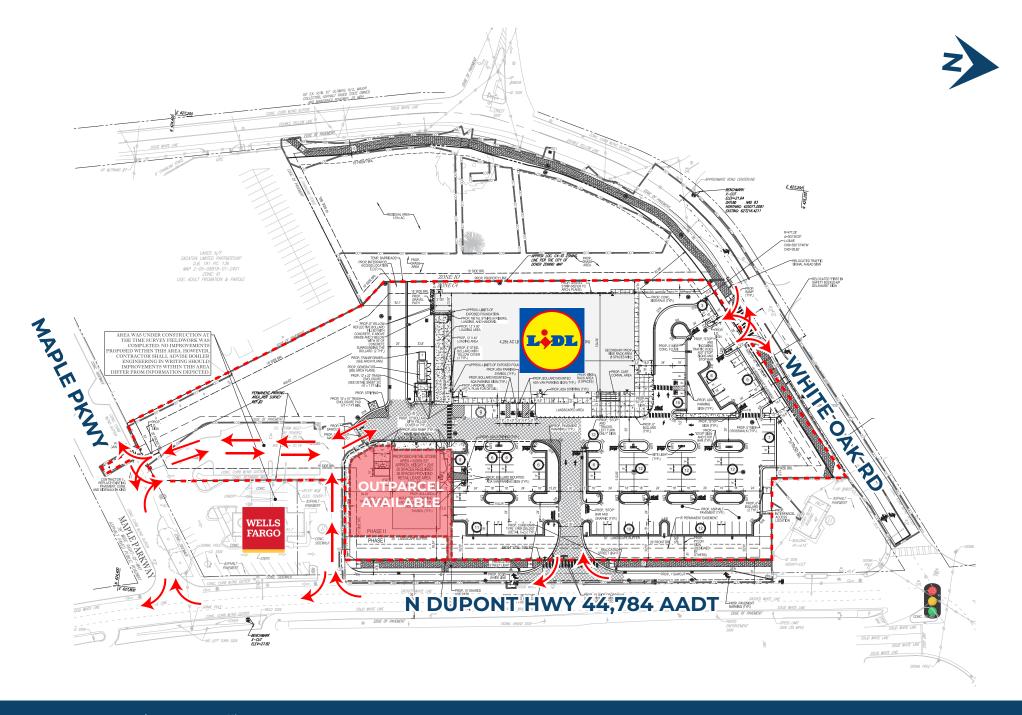

# Site Plan

Conshohocken Office 100 Front Street, Suite 560 West Conshohocken, PA 19428

Traffic Count N Dupont Hwy (Route 13): 44,748 AADT

**Questions? Contact Us.** 

Corporate Office 224 St. Charles Way, Suite 290 York, PA 17402

Conshohocken Office 100 Front Street, Suite 560 West Conshohocken. PA 19428