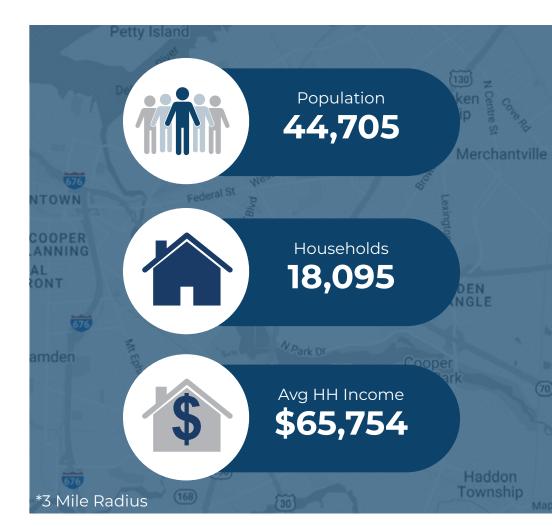

| JOIN | r‡dr. |  |
|------|-------|--|
|      |       |  |

| Demographic   | 1 Mile   | 3 Miles  | 5 Miles  |
|---------------|----------|----------|----------|
| Population    | 12,370   | 44,705   | 72,758   |
| Households    | 5,253    | 18,095   | 29,234   |
| Avg HH Income | \$56,749 | \$65,754 | \$74.028 |