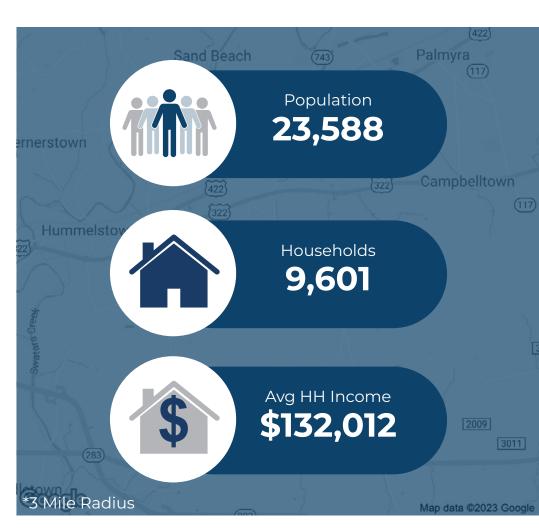

| Demographic       | 1 Mile    | 3 Miles   | 5 Miles   |
|-------------------|-----------|-----------|-----------|
| Population        | 5,392     | 23,588    | 62,859    |
| Households        | 2,196     | 9,601     | 25,591    |
| Avg HH Income     | \$140,704 | \$132,012 | \$125,049 |
| Daytime Employees | 2,442     | 16,864    | 23,746    |