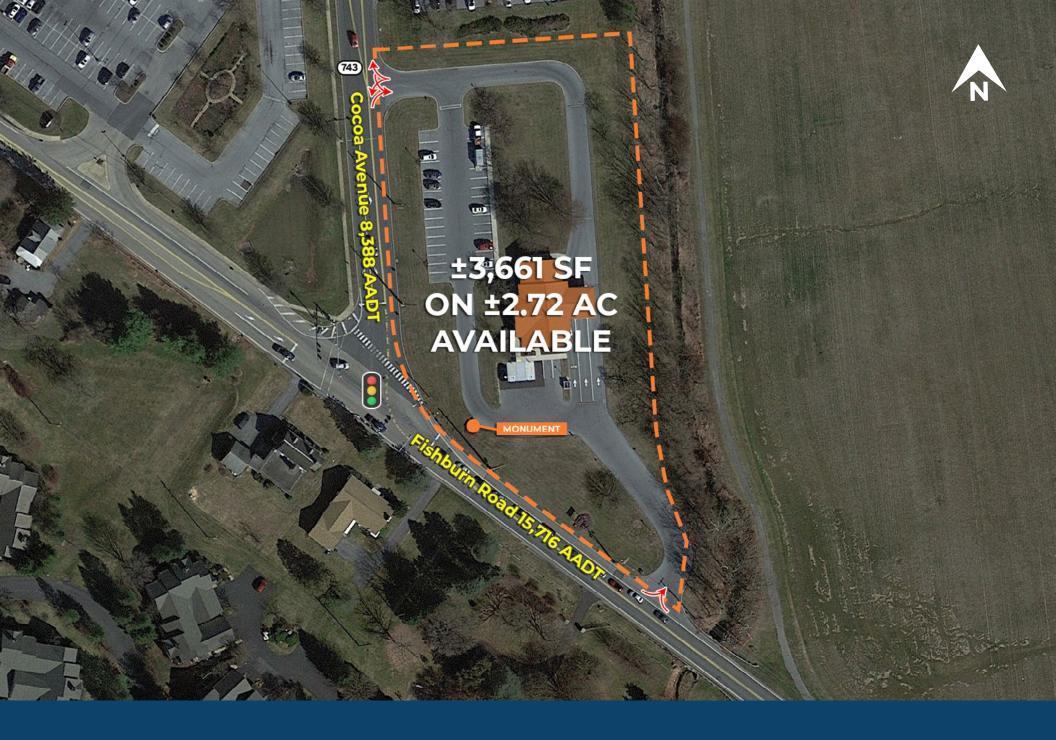

#### **Highlights**

- Free-standing former bank situated at the lighted intersection of Fishburn Road (Rt 743) and Cocoa Avenue
- Great surrouding co-tenancy with Giant and Starbucks
- · Fishburn Road (Rt 743) 15,716 AADT
- · Drive-thru accessible
- Perfectly suited for medical/urgent care, quick-service restaurant or fast food

# **Zoom Aerial**