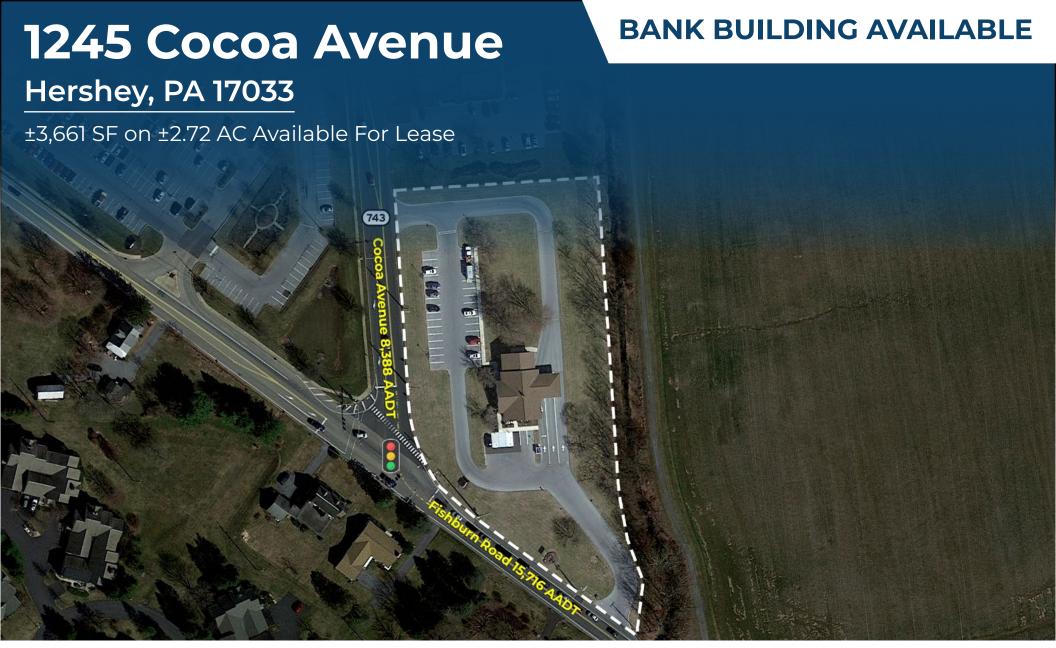

### 1245 Cocoa Avenue

Hershey, PA 17033

±3,661 SF on ±2.72 AC Available For Lease

#### **Highlights**

- Free-standing former bank situated at the lighted intersection of Fishburn Road (Rt 743) and Cocoa Avenue
- Great surrouding co-tenancy with Giant and Starbucks
- · Fishburn Road (Rt 743) 15,716 AADT
- · Drive-thru accessible
- Perfectly suited for medical/urgent care, quick-service restaurant or fast food