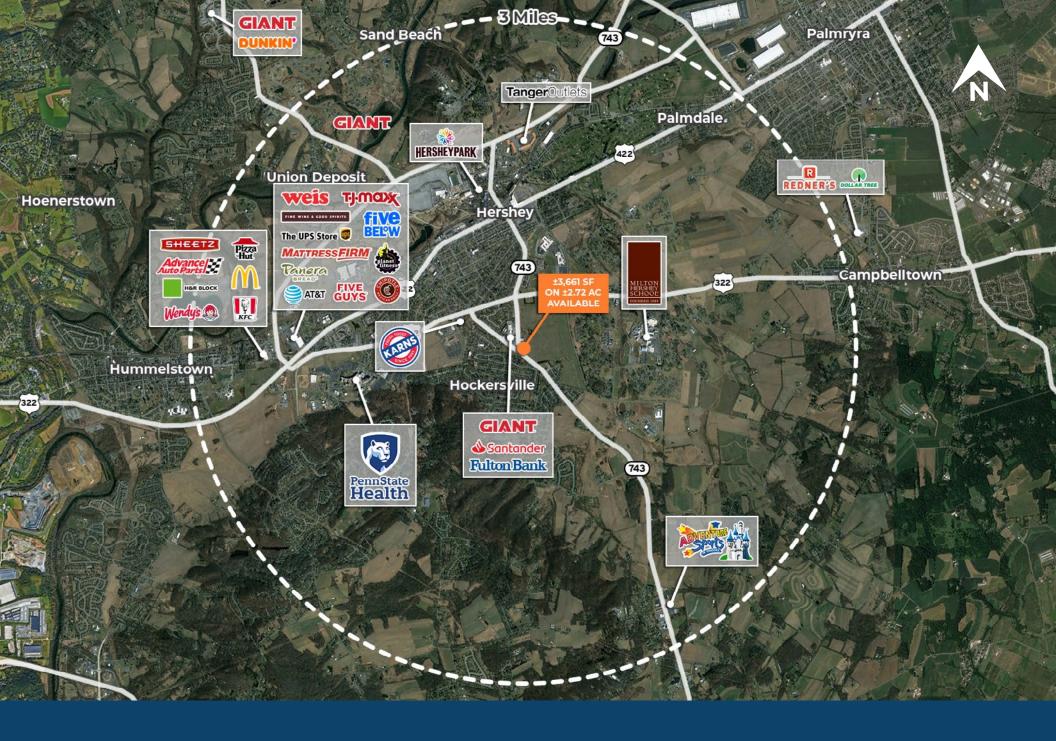

ted intersection of Fishburn Road (Rt 743) and Cocoa Avenue
- Great surrouding co-tenancy with Giant and Starbucks
- · Fishburn Road (Rt 743) 15,716 AADT
- · Drive-thru accessible
- Perfectly suited for medical/urgent care, quick-service restaurant or fast food



| Demographic       | 1 Mile    | 3 Miles   | 5 Miles   |
|-------------------|-----------|-----------|-----------|
| Population        | 5,392     | 23,588    | 62,859    |
| Households        | 2,196     | 9,601     | 25,591    |
| Avg HH Income     | \$140,704 | \$132,012 | \$125,049 |
| Daytime Employees | 2,442     | 16,864    | 23,746    |

#### **BANK BUILDING AVAILABLE**



#### **Questions? Contact Us.**

#### Melissa Lippe

MLippe@jcbarprop.com p. 610-206-3319 c. 215-264-6964



# **Zoom Aerial**



# **Local Aerial**



## **Market Aerial**