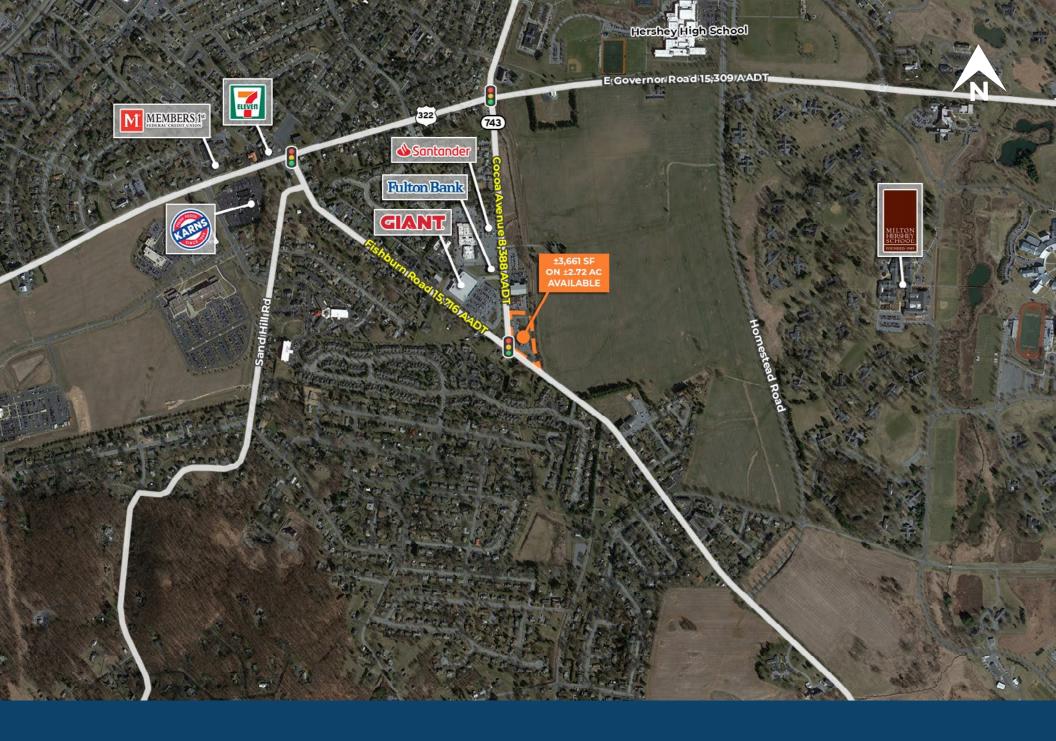

### 1245 Cocoa Avenue

Hershey, PA 17033

±3,661 SF on ±2.72 AC Available For Lease

#### **Highlights**

- Free-standing former bank situated at the lighted intersection of Fishburn Road (Rt 743) and Cocoa Avenue
- Great surrouding co-tenancy with Giant and Starbucks
- · Fishburn Road (Rt 743) 15,716 AADT
- · Drive-thru accessible
- Perfectly suited for medical/urgent care, quick-service restaurant or fast food

# **Zoom Aerial**