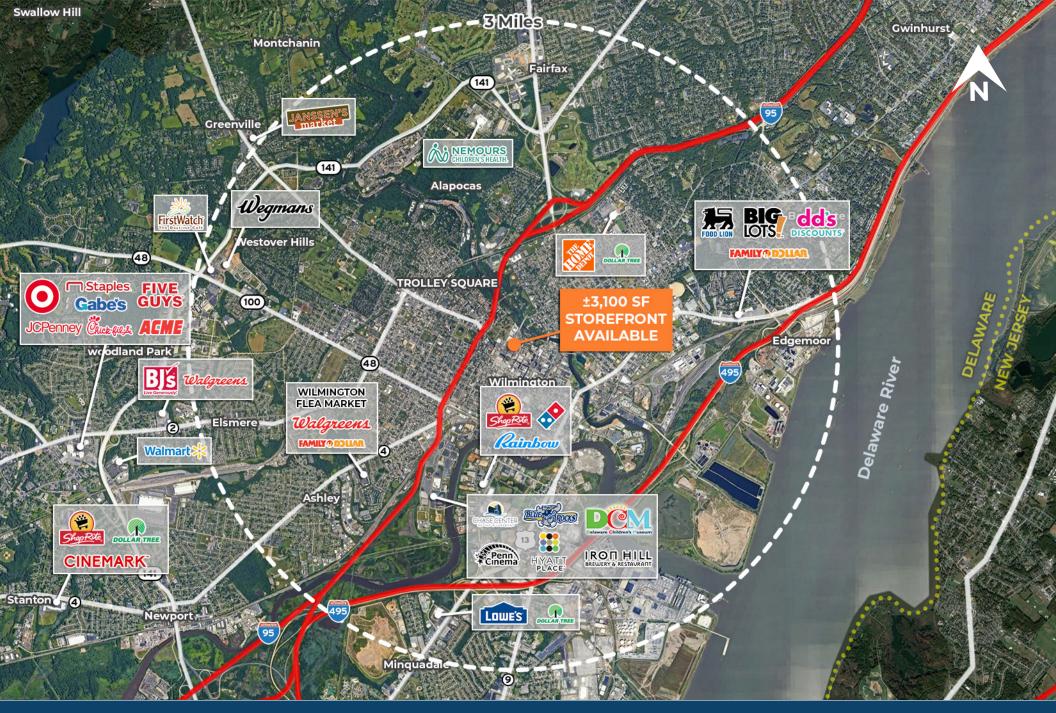

n, PA 19428 Questions? Contact Us. (7 @ 5 to









#### Kyle McLaughlin

Kyle@jcbarprop.com p. 610-234-6491 c. 215-622-0905

### 1220 N Washington Street

Wilmington, DE 19801

±3,100 SF Available For Sale





**Questions? Contact Us.** 











Corporate Office 224 St. Charles Way, Suite 290 York. PA 17402

Conshohocken Office 100 Front Street, Suite 560 West Conshohocken, PA 19428

#### Kyle McLaughlin

Kyle@jcbarprop.com p. 610-234-6491 c. 215-622-0905





Corporate Office 224 St. Charles Way, Suite 290 York, PA 17402

Conshohocken Office 100 Front Street, Suite 560 West Conshohocken, PA 19428

## **Zoom Aerial**





Corporate Office 224 St. Charles Way, Suite 290 York, PA 17402

Conshohocken Office 100 Front Street, Suite 560 West Conshohocken, PA 19428

### **Local Aerial**





Corporate Office 224 St. Charles Way, Suite 290 York, PA 17402

Conshohocken Office 100 Front Street, Suite 560 West Conshohocken, PA 19428

### **Market Aerial**