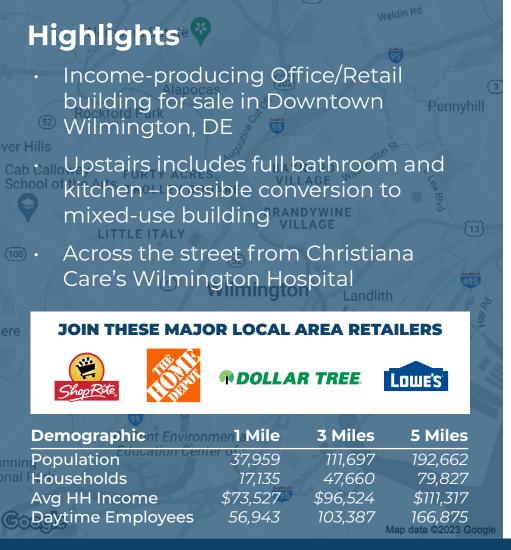

# 1220 N Washington Street Wilmington, DE 19801 ±3,100 SF Available For Sale ±3,100 SF **AVAILABLE**



**Corporate Office** 224 St. Charles Way, Suite 290 York, PA 17402

Conshohocken Office 100 Front Street, Suite 560 West Conshohocken, PA 19428 Questions? Contact Us. (7 @ 5 to









#### Kyle McLaughlin

Kyle@jcbarprop.com p. 610-234-6491 c. 215-622-0905

### 1220 N Washington Street

Wilmington, DE 19801

±3,100 SF Available For Sale





**Questions? Contact Us.** 











Corporate Office 224 St. Charles Way, Suite 290 York. PA 17402

Conshohocken Office 100 Front Street, Suite 560 West Conshohocken, PA 19428

#### Kyle McLaughlin

Kyle@jcbarprop.com p. 610-234-6491 c. 215-622-0905





Corporate Office 224 St. Charles Way, Suite 290 York, PA 17402

Conshohocken Office 100 Front Street, Suite 560 West Conshohocken, PA 19428

## **Zoom Aerial**





Corporate Office 224 St. Charles Way, Suite 290 York, PA 17402

Conshohocken Office 100 Front Street, Suite 560 West Conshohocken, PA 19428

### **Local Aerial**





Corporate Office 224 St. Charles Way, Suite 290 York, PA 17402

Conshohocken Office 100 Front Street, Suite 560 West Conshohocken, PA 19428

### **Market Aerial**