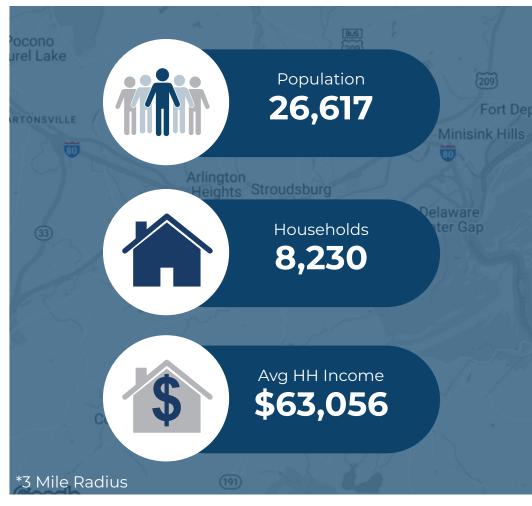

| Demographic   | 1 Mile   | 3 Miles  | 5 Miles  |
|---------------|----------|----------|----------|
| Population    | 4,444    | 29,212   | 49,323   |
| Households    | 1,740    | 10,954   | 17,937   |
| Avg HH Income | \$57,127 | \$82,691 | \$89,435 |