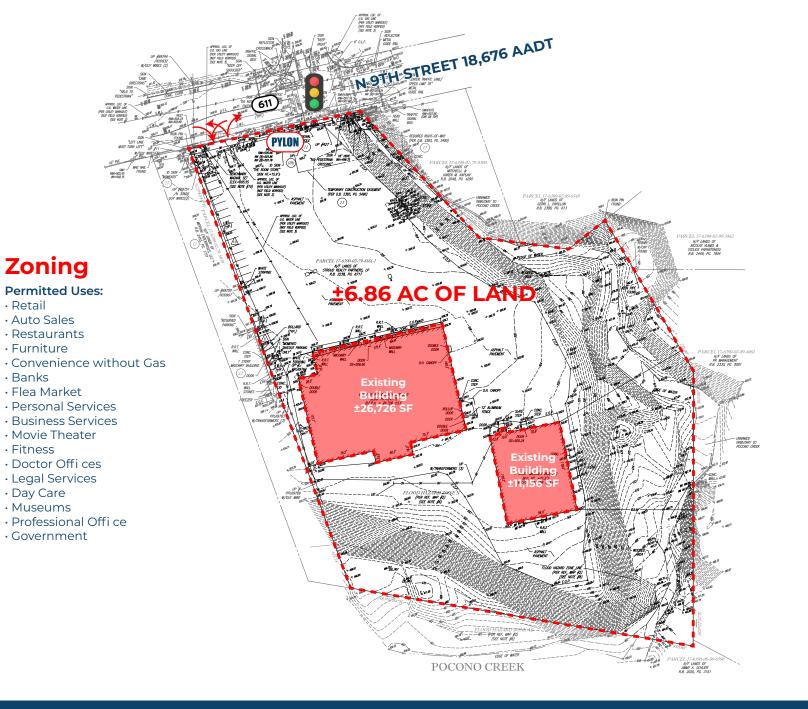

# Site Plan

#### Highlights

- Situated between 2 signalized intersections directly across from ±403,258 SF Stroud Mall
- · Zoning: C2 (Central Business Commercial)
- Two existing free standing buildings with a combined ±37,882 square feet immediately available for occupancy
- Ideal uses: warehousing, distribution center, or user/ operator
- Conveniently located in the Pocono marketplace, a region capable of exponential commercial and residential growth

### ±26,726 SF & ±11,156 SF EXISTING BUILDINGS ON ±6,86 AC FOR SALE

N 9th Street 18,676 AADT