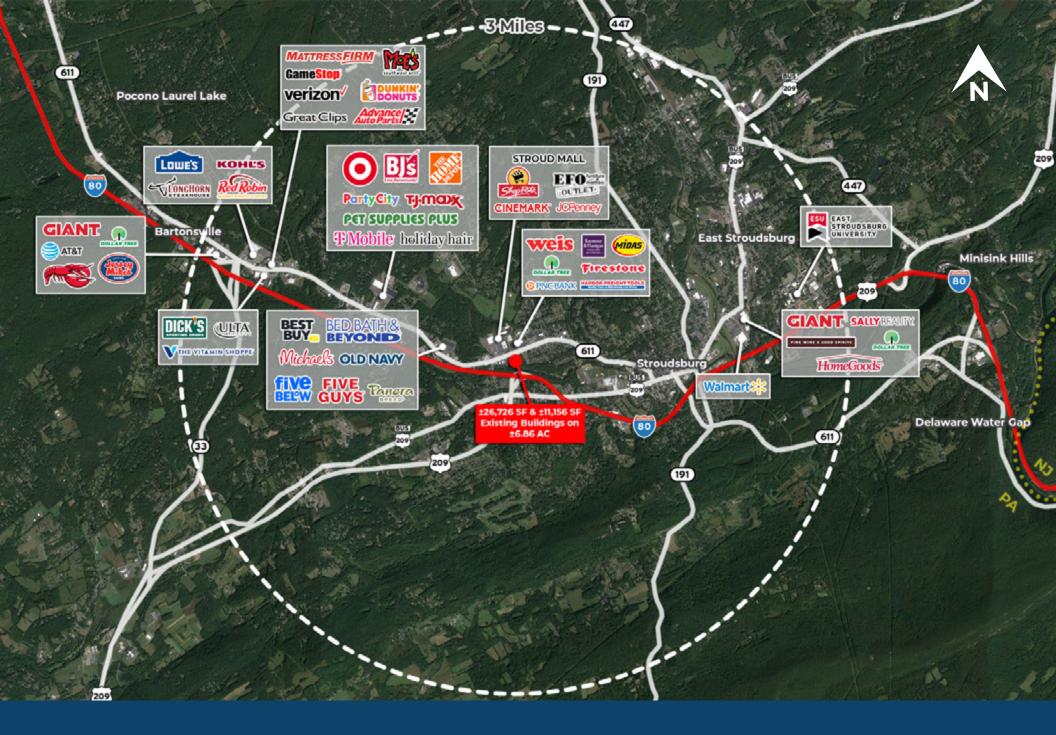

# Local Aerial

The information and images contained herein are from sources deemed reliable. However, J.C.BAR Properties, Inc. makes no representation whatsoever as to their accuracy or authenticity. Images shown may be modified for illustrative purposes. Images may be out-of-date and not curre