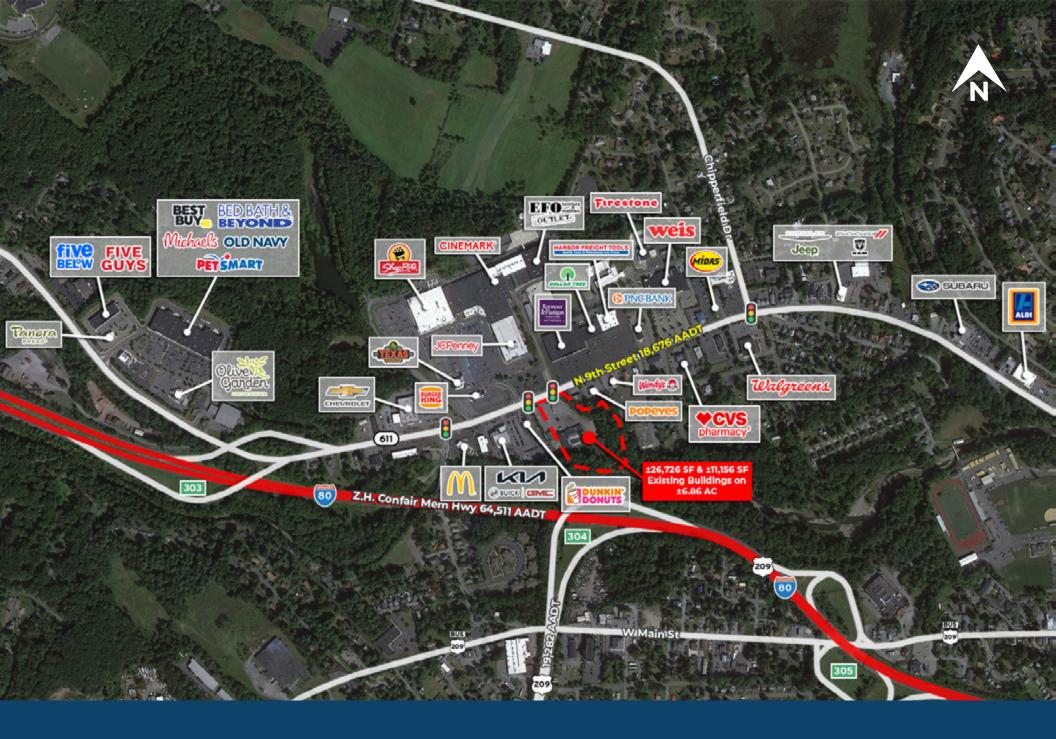

## **Market Aerial**

#### Highlights

- Situated between 2 signalized intersections directly across from ±403,258 SF Stroud Mall
- · Zoning: C2 (Central Business Commercial)
- Two existing free standing buildings with a combined ±37,882 square feet immediately available for occupancy
- Ideal uses: warehousing, distribution center, or user/ operator
- Conveniently located in the Pocono marketplace, a region capable of exponential commercial and residential growth