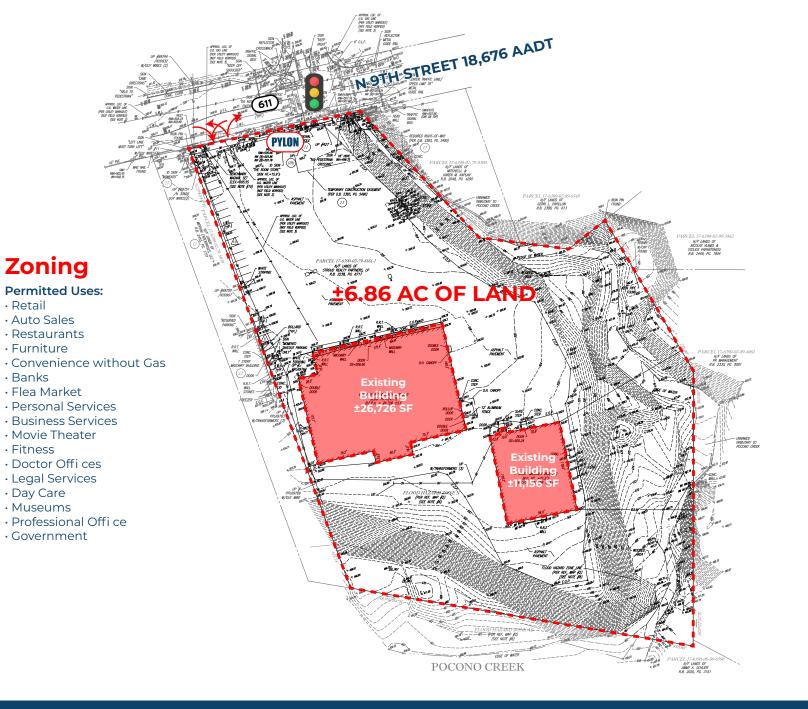

## ±26,726 SF & ±11,156 SF EXISTING BUILDINGS ON ±6.86 AC FOR SALE

N 9th Street 18,676 AADT

#### Highlights

- Situated between 2 signalized intersections directly across from ±403,258 SF Stroud Mall
- · Zoning: C2 (Central Business Commercial)
- Two existing free standing buildings with a combined ±37,882 square feet immediately available for occupancy
- Ideal uses: warehousing, distribution center, or user/ operator
- Conveniently located in the Pocono marketplace, a region capable of exponential commercial and residential growth

# Site Plan