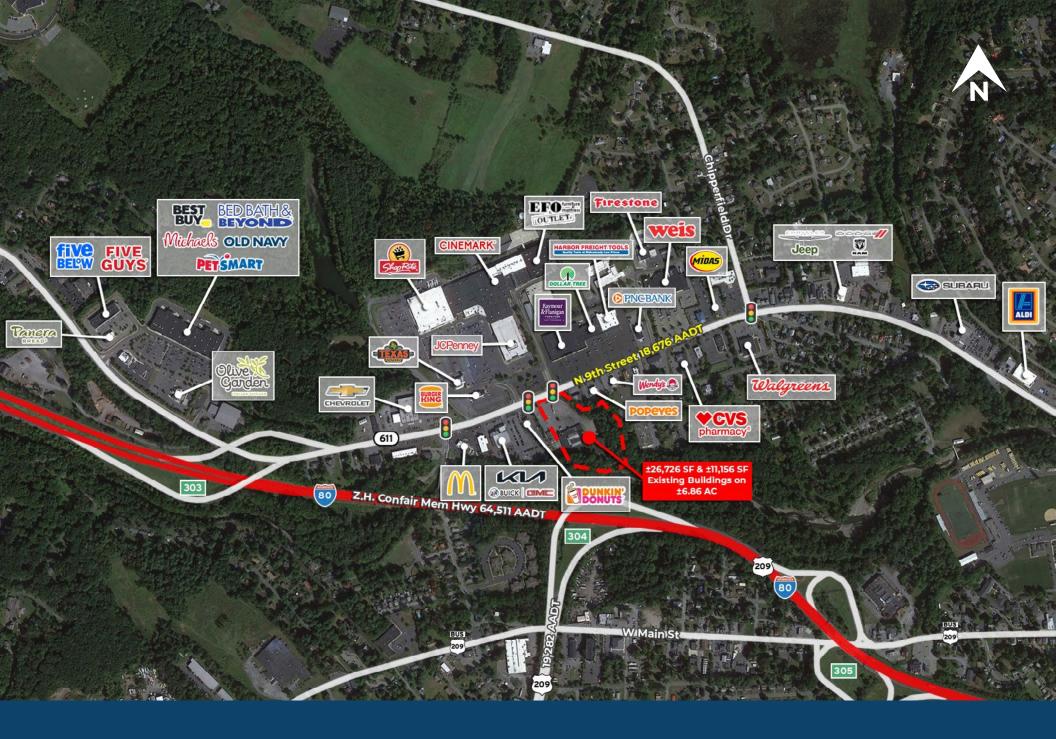

#### Highlights

- Situated between 2 signalized intersections directly across from ±403,258 SF Stroud Mall
- · Zoning: C2 (Central Business Commercial)
- Two existing free standing buildings with a combined ±37,882 square feet immediately available for occupancy
- Ideal uses: warehousing, distribution center, or user/ operator
- Conveniently located in the Pocono marketplace, a region capable of exponential commercial and residential growth

Traffic Count N 9th Street (Route 611) 18,767 AADT

## **Market Aerial**