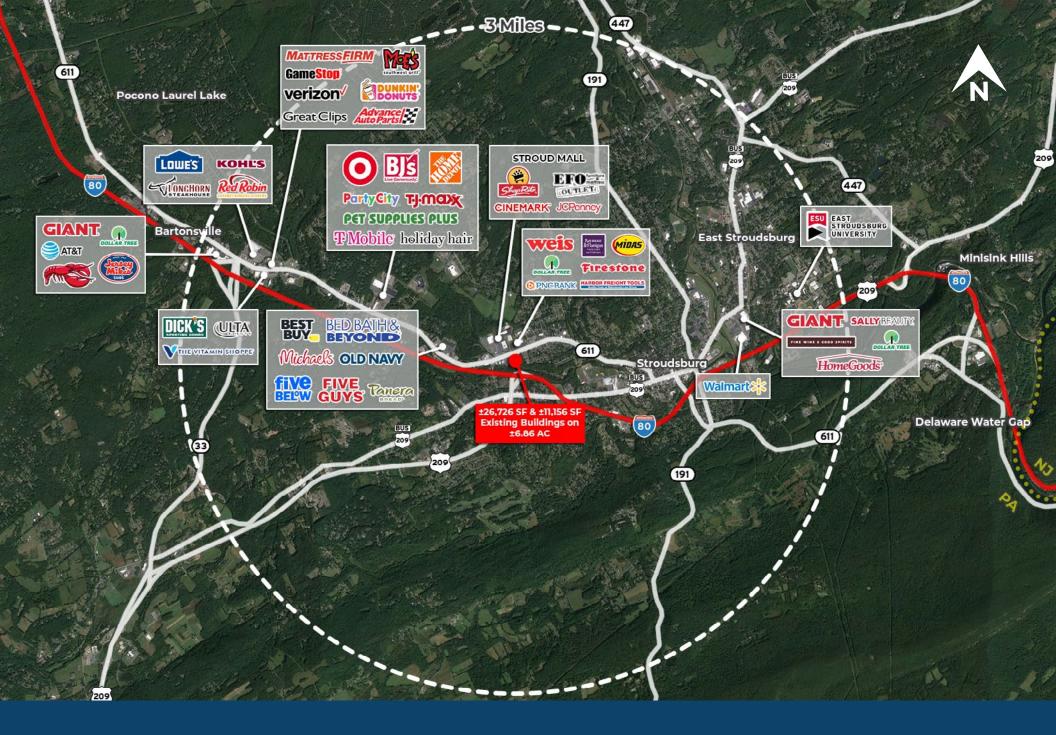

#### Highlights

- Situated between 2 signalized intersections directly across from ±403,258 SF Stroud Mall
- · Zoning: C2 (Central Business Commercial)
- Two existing free standing buildings with a combined ±37,882 square feet immediately available for occupancy
- Ideal uses: warehousing, distribution center, or user/ operator
- Conveniently located in the Pocono marketplace, a region capable of exponential commercial and residential growth

## **Market Aerial**