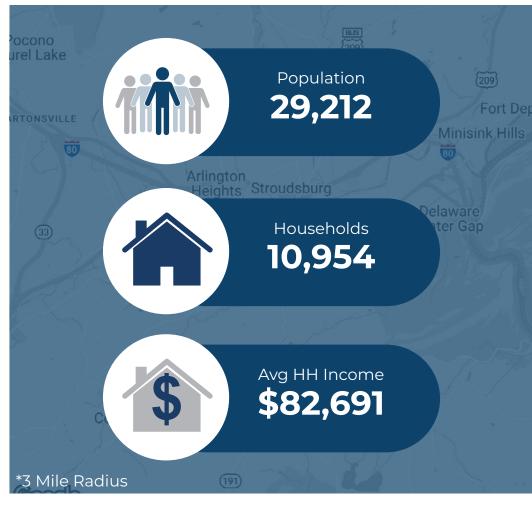

| Demographic   | 1 Mile   | 3 Miles  | 5 Miles  |
|---------------|----------|----------|----------|
| Population    | 4,444    | 29,212   | 49,323   |
| Households    | 1,740    | 10,954   | 17,937   |
| Avg HH Income | \$57,127 | \$82,691 | \$89,435 |