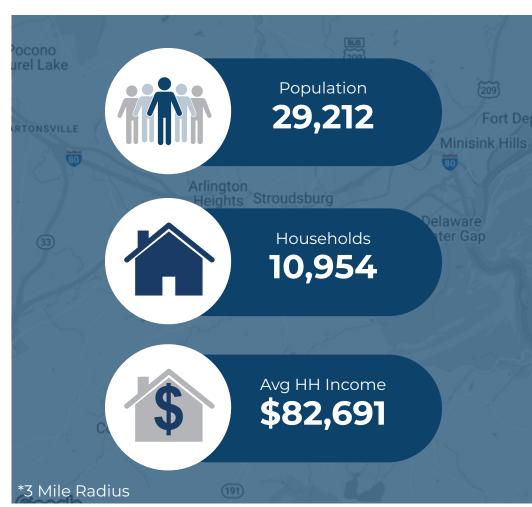

| Demographic   | 1 Mile   | 3 Miles  | 5 Miles  |
|---------------|----------|----------|----------|
| Population    | 4,444    | 29,212   | 49,323   |
| Households    | 1,740    | 10,954   | 17,937   |
| Avg HH Income | \$57,127 | \$82,691 | \$89,435 |