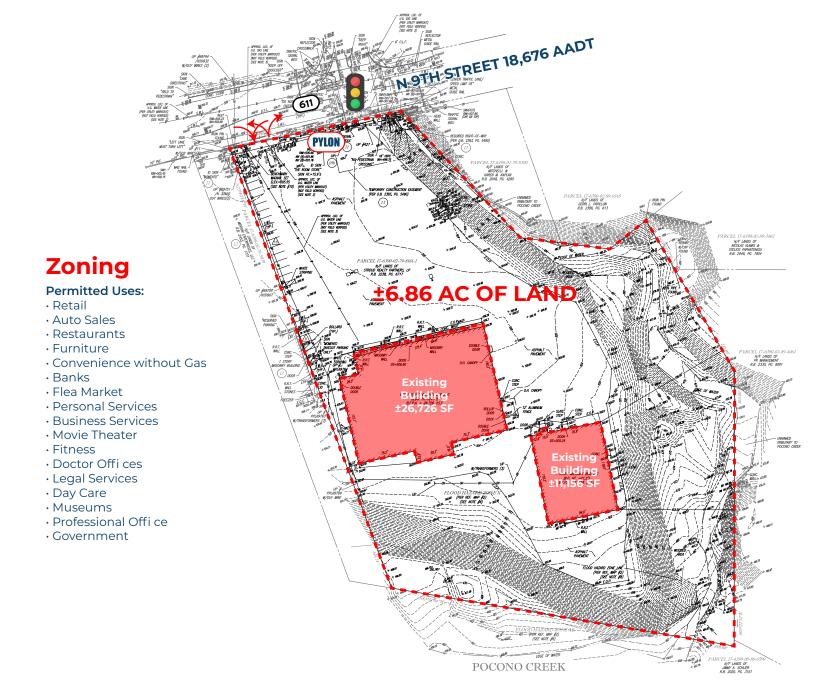

# Site Plan

#### **Highlights**

- Situated between 2 signalized intersections directly across from ±403,258 SF Stroud Mall
- · Zoning: C2 (Central Business Commercial)
- Two existing free standing buildings with a combined ±37,882 square feet immediately available for occupancy
- Ideal uses: warehousing, distribution center, or user/ operator
- Conveniently located in the Pocono marketplace, a region capable of exponential commercial and residential growth