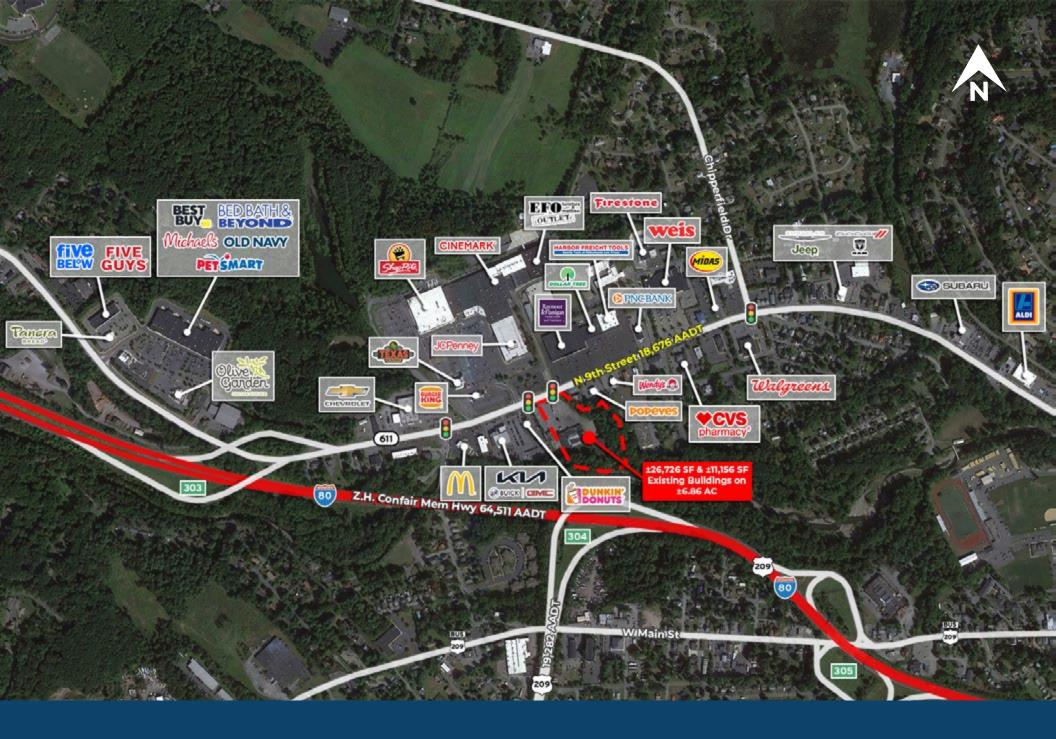

of Monroe County.

Downtown Stroudsburg is the commercial hub for the surrounding area and is located just off Interstate 80. It is the only traditional downtown in the area. Downtown Stroudsburg is home to more than 24 restaurants, 9 art galleries, 3 women's clothing stores, numerous antique stores, several general merchandisers, many specialty shops, two hotels, 11 financial institutions and the core of the legal profession in Monroe County. There are 600 hotel rooms within 2 miles of Downtown Stroudsburg.

Downtown Stroudsburg is the anchor for the more modern shopping centers that are being built around the area, wanting to be in or near the historic downtown.



#### **Questions? Contact Us.**

#### **Greg Jones**

GJones@jcbarprop.com p. 610-234-6491

c. 484-948-5217



# Site Plan



# Local Aerial



## **Market Aerial**