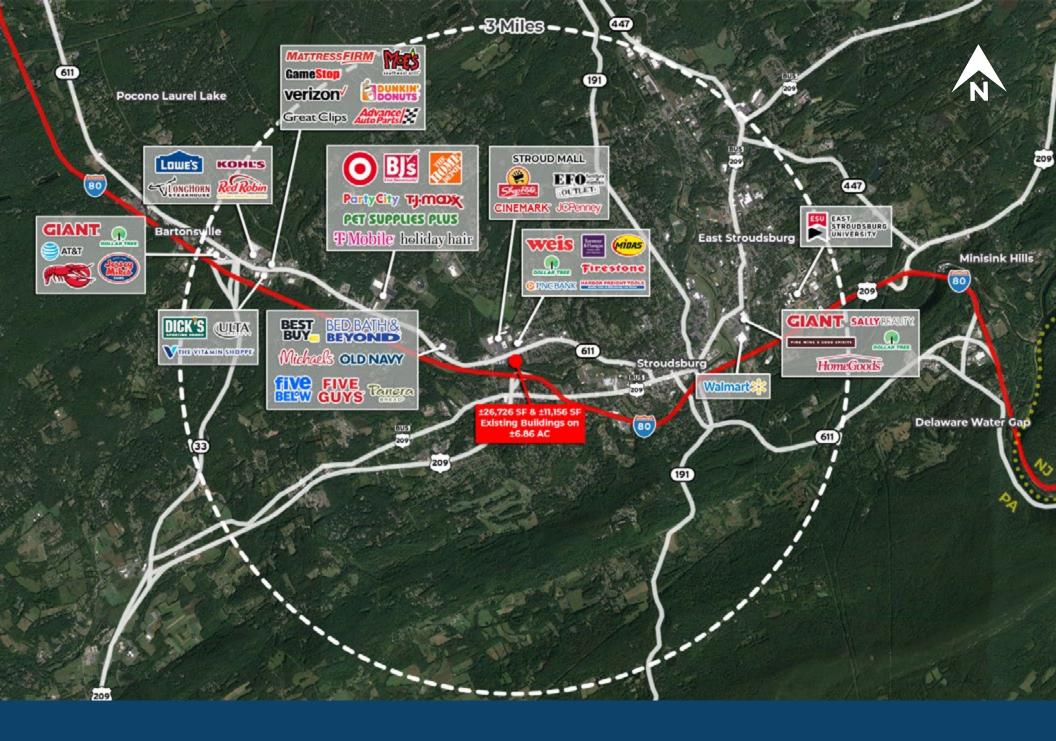

Noth Street 18,676 AADT

Stroudsburg, PA 18360

 $\pm 26,726\,\text{SF}$  & 11,156 SF Existing Buildings on  $\pm 6.86\,\text{AC}$  of Land For Sale

±26,726 SF & ±11,156 SF EXISTING BUILDINGS ON ±6,86 AC FOR SALE

#### Stroudsburg, PA 18360

±26,726 SF & 11,156 Existing Buildings on ±6.86 AC of Land For Sale

#### **Highlights**

- Situated between 2 signalized intersections directly across from ±403,258 SF Stroud Mall
- · Zoning: C2 (Central Business Commercial)
- Two existing free standing buildings with a combined ±37,882 square feet immediately available for occupancy
- Ideal uses: warehousing, distribution center, or user/ operator
- Conveniently located in the Pocono marketplace, a region capable of exponential commercial and residential growth

## **Market Aerial**