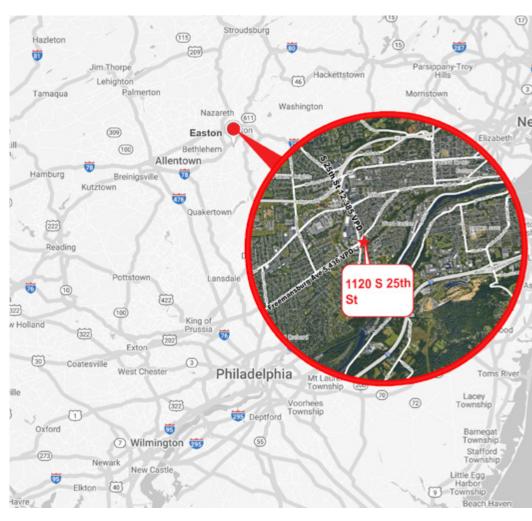

## Easton, PA 18042

0.76 AC Pad Site Available For Sale or Lease

## **1120 S 25th Street**