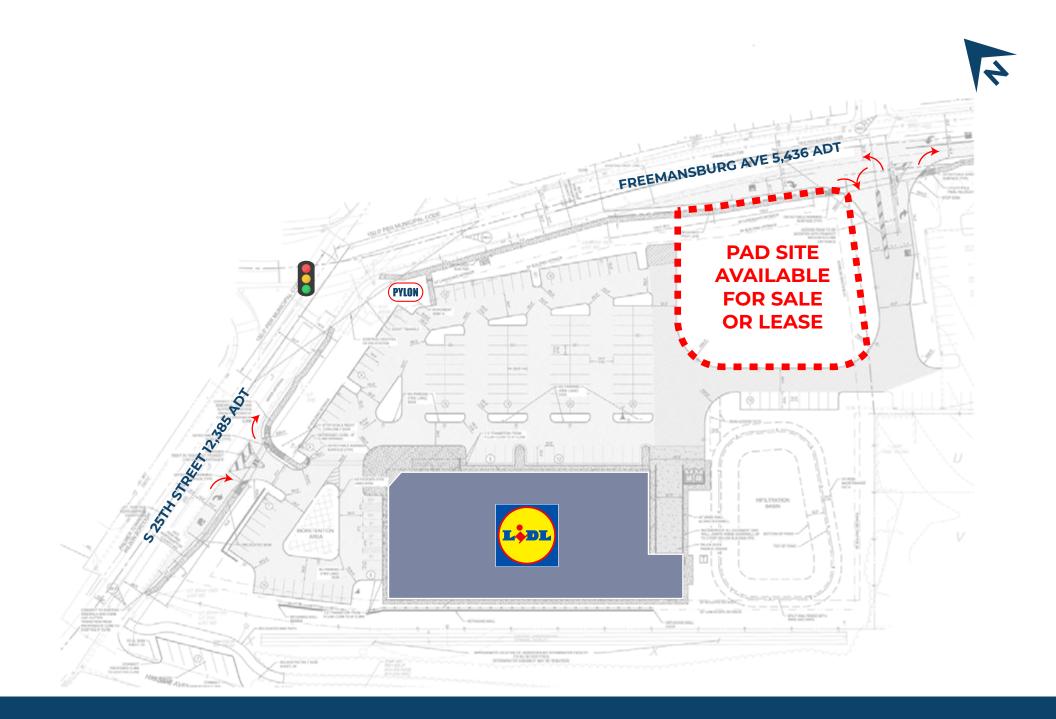

# Site Plan

## **Highlights**

- · Zoning: I1 (General Industrial)
- Easily accessible to Route 22 corridor which provides access through the Lehigh Valley
- · Prominent visibility on Freemansburg Avenue
- Well-positioned at the intersection of S 25th Street and Freemansburg Avenue
- · Join new Lidl Grocery Store
- · Area Retailers:

Traffic Count S 25th Street: 12,385 ADT