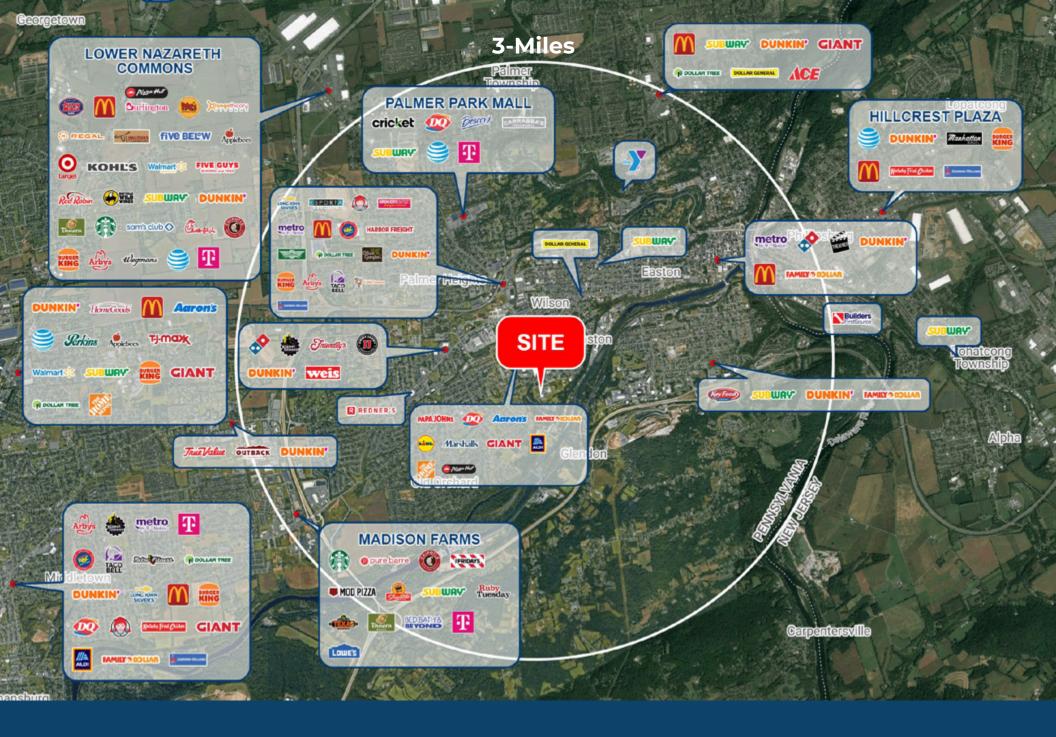

## **Market Aerial**

## **Highlights**

- · Zoning: I1 (General Industrial)
- Easily accessible to Route 22 corridor which provides access through the Lehigh Valley
- · Prominent visibility on Freemansburg Avenue
- Well-positioned at the intersection of S 25th Street and Freemansburg Avenue
- · Join new Lidl Grocery Store
- · Area Retailers: