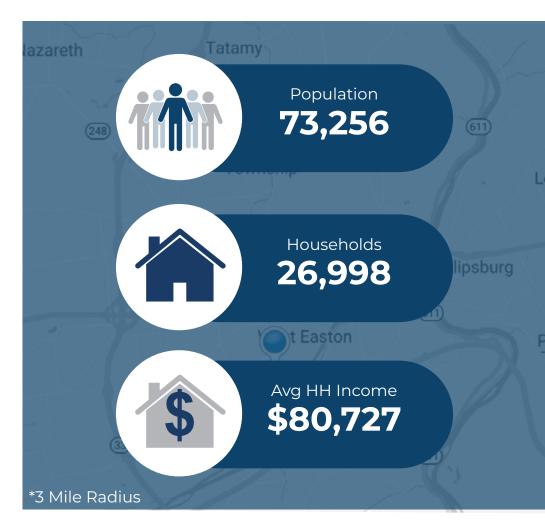

| Demographic   | 1 Mile          | 3 Miles  | 5 Miles  |
|---------------|-----------------|----------|----------|
| Population    | 13,775          | 73,256   | 130,587  |
| Households    | 5,294           | 26,998   | 48,757   |
| Avg HH Income | <i>\$73,395</i> | \$80,727 | \$94,628 |