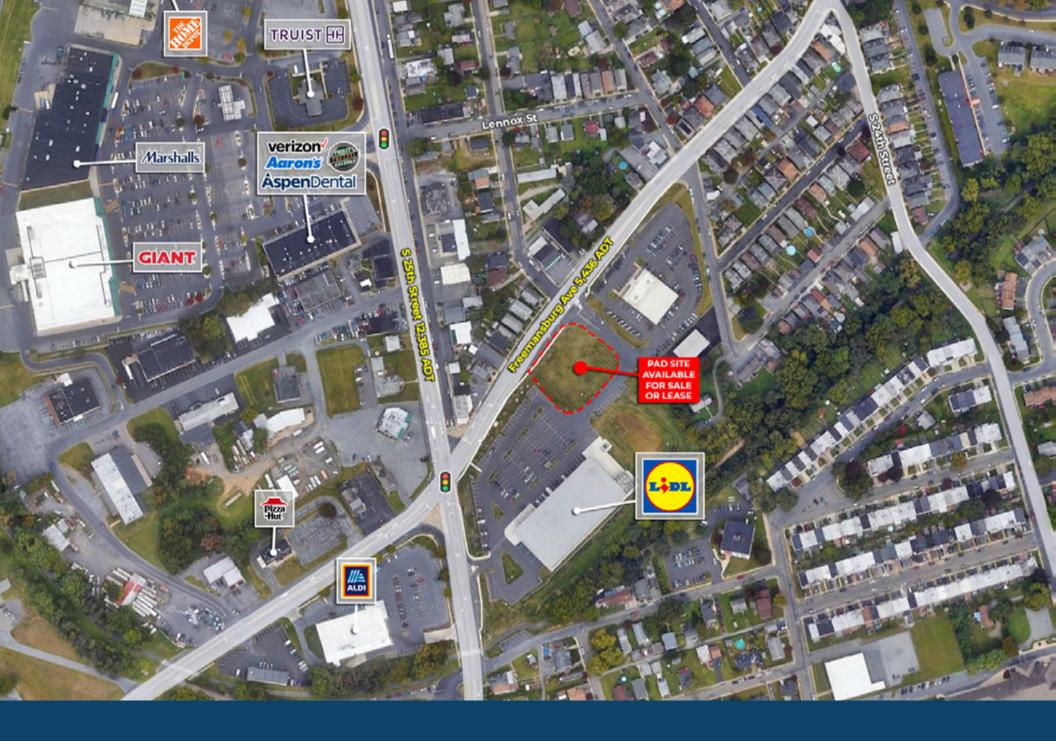

# **Local Aerial**

## **Highlights**

- · Zoning: I1 (General Industrial)
- Easily accessible to Route 22 corridor which provides access through the Lehigh Valley
- · Prominent visibility on Freemansburg Avenue
- Well-positioned at the intersection of S 25th Street and Freemansburg Avenue
- · Join new Lidl Grocery Store
- · Area Retailers: