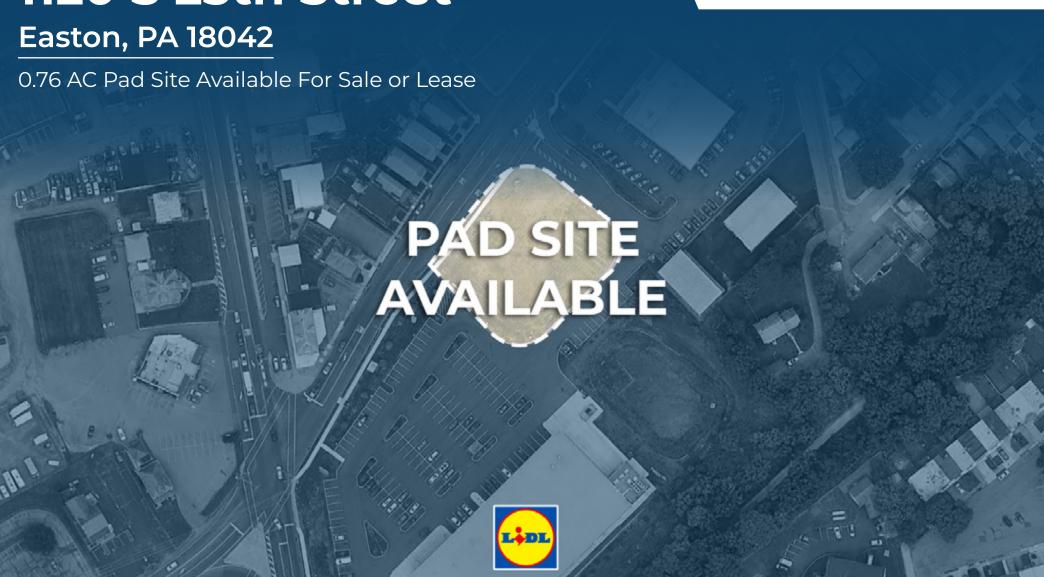

## Easton, PA 18042

0.76 AC Pad Site Available For Sale or Lease

## **Highlights**

- · Zoning: I1 (General Industrial)
- Easily accessible to Route 22 corridor which provides access through the Lehigh Valley
- · Prominent visibility on Freemansburg Avenue
- Well-positioned at the intersection of S 25th Street and Freemansburg Avenue
- · Join new Lidl Grocery Store
- · Area Retailers:

Traffic Count S 25th Street: 12,385 ADT