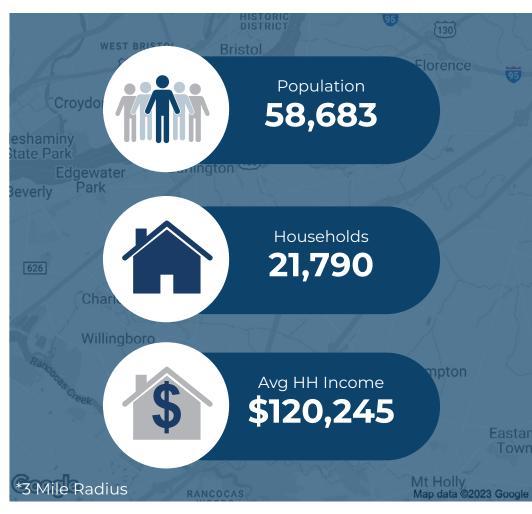

| Demographic   | 1 Mile    | 3 Miles   | 5 Miles       |
|---------------|-----------|-----------|---------------|
| Population    | 5,194     | 58,683    | 141,349       |
| Households    | 1,983     | 21,790    | <i>53,772</i> |
| Avg HH Income | \$104,705 | \$120,245 | \$118,699     |