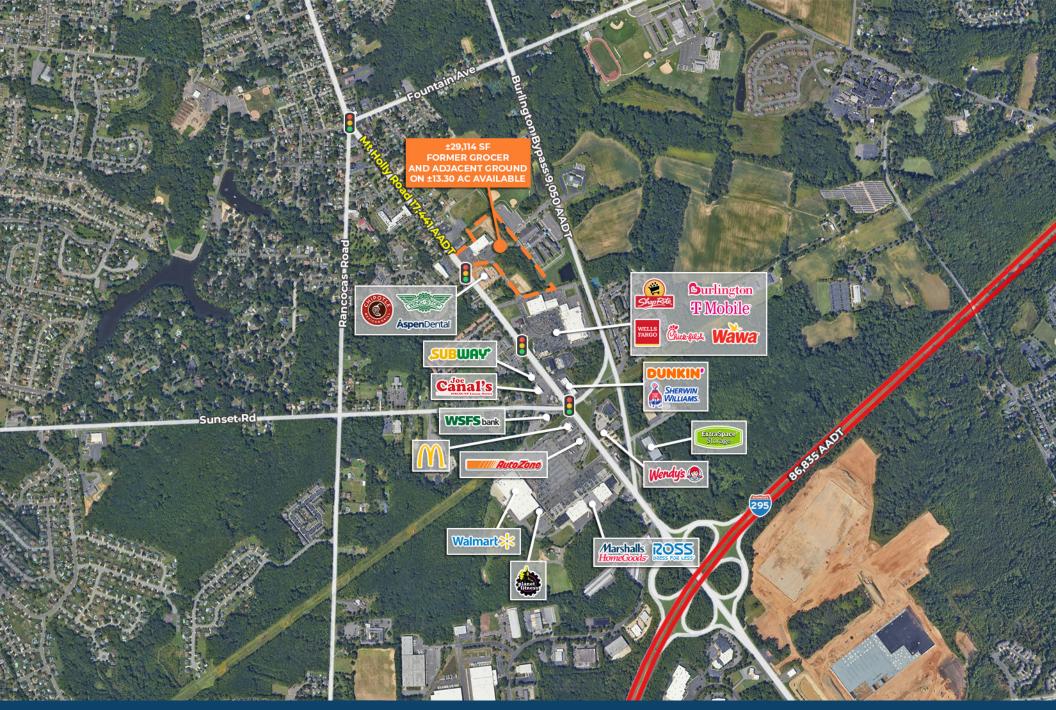

# Local Aerial

Corporate Office 224 St. Charles Way, Suite 290 York, PA 17402

**Conshohocken Office** 100 Front Street, Suite 560 West Conshohocken, PA 19428

## **Highlights**

- Former Grocer available in premiere Burlington, NJ Market
- Perfectly suited for retail, wholesale, industrial, or development
- Located at a signalized intersection on busy Mt. Holly Road with 17,441 AADT and minutes from Interstate 295 with 86,835 AADT
- · Asking Price: \$9,750,000

Traffic Count Mt Holly Road 17,441 AADT

**Questions? Contact Us.** 

Conshohocken Office 100 Front Street, Suite 560 West Conshohocken, PA 19428