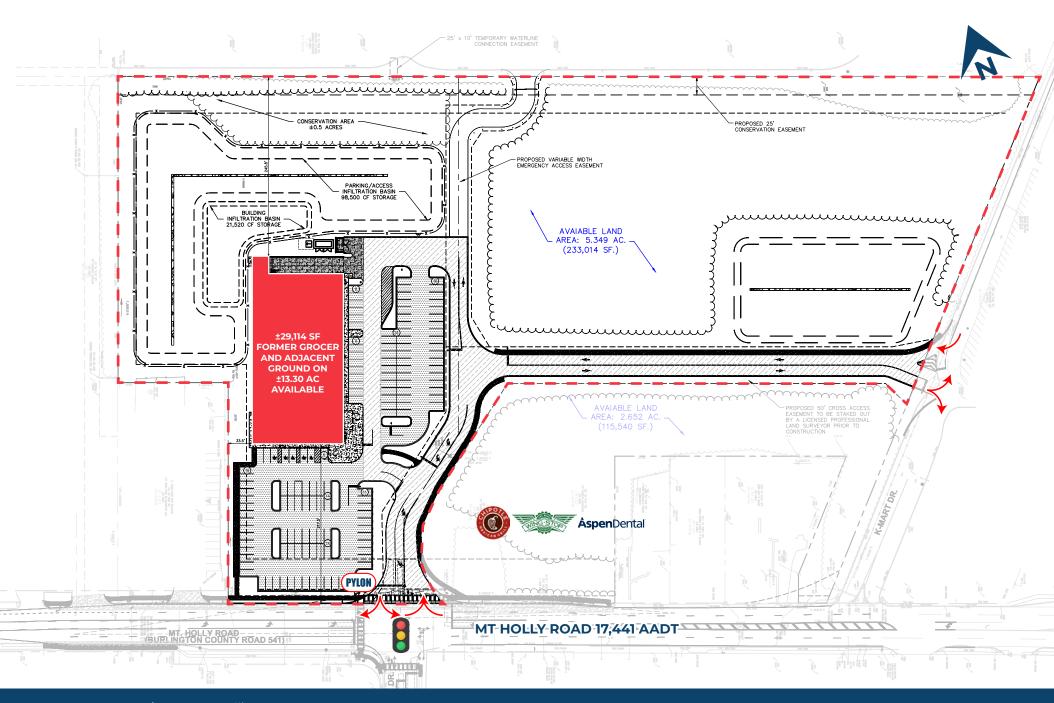

# Site Plan

Corporate Office 224 St. Charles Way, Suite 290 York, PA 17402

Conshohocken Office 100 Front Street, Suite 560 West Conshohocken, PA 19428