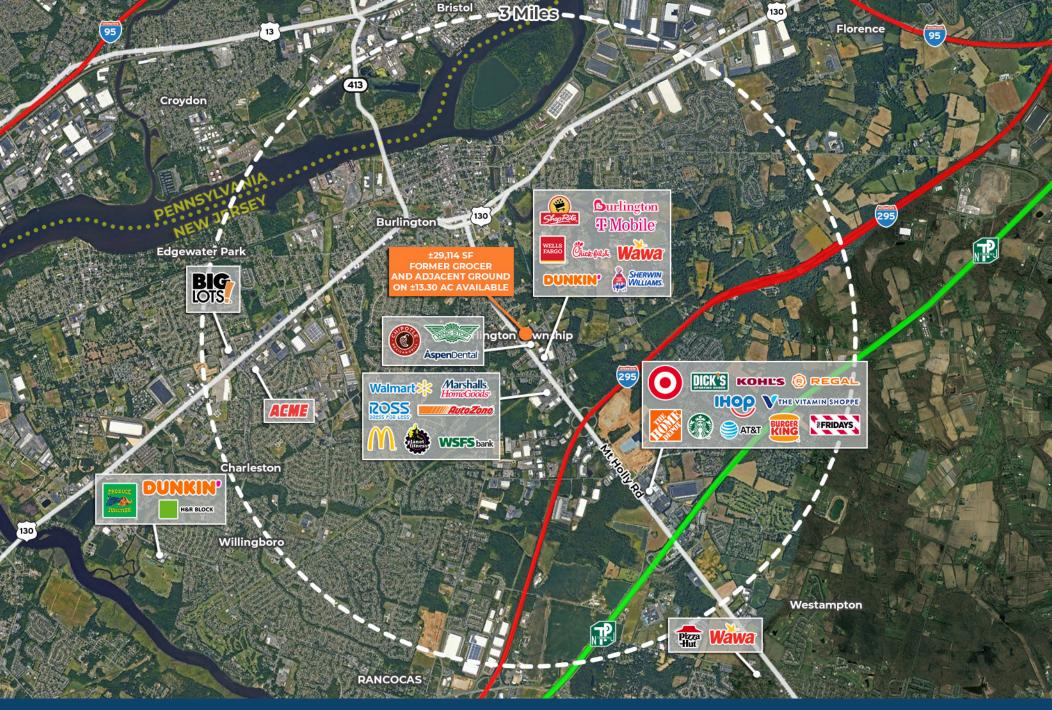

es       |
|---------------|-----------|-----------|---------------|
| Population    | 5,194     | 58,683    | 141,349       |
| Households    | 1,983     | 21,790    | <i>53,772</i> |
| Avg HH Income | \$104,705 | \$120,245 | \$118,699     |

Traffic Count Mt Holly Road 17,441 AADT



**Questions? Contact Us.** 











Conshohocken Office 100 Front Street, Suite 560 West Conshohocken, PA 19428

## **Greg Jones**

GJones@jcbarprop.com p. 610-234-6491

c. 484-948-5217





Corporate Office 224 St. Charles Way, Suite 290 York, PA 17402

**Conshohocken Office** 100 Front Street, Suite 560 West Conshohocken, PA 19428

# Site Plan





Corporate Office 224 St. Charles Way, Suite 290 York, PA 17402

Conshohocken Office 100 Front Street, Suite 560 West Conshohocken, PA 19428

# Local Aerial





Corporate Office 224 St. Charles Way, Suite 290 York, PA 17402

**Conshohocken Office** 100 Front Street, Suite 560 West Conshohocken, PA 19428

# **Market Aerial**