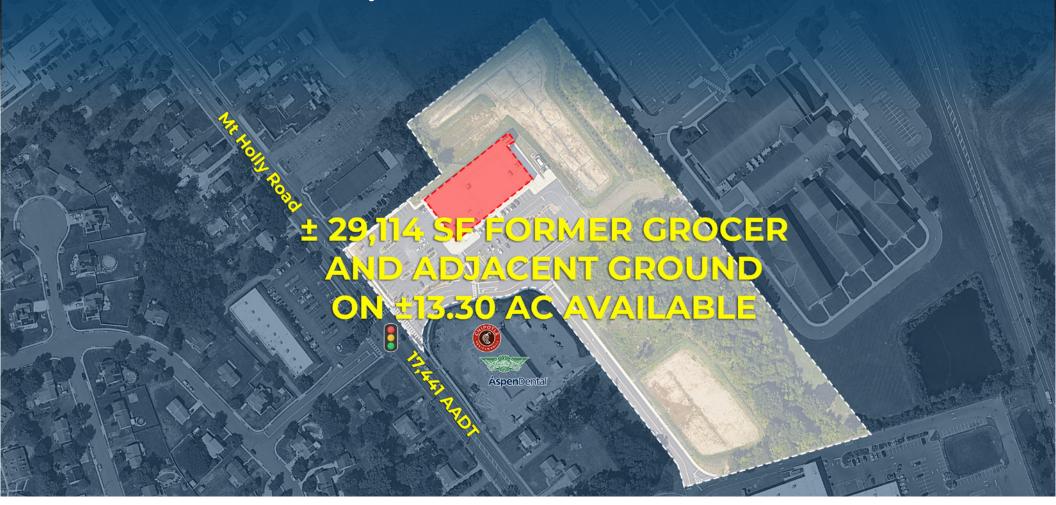

# 1081 Mt Holly Road

Burlington, NJ 08016

±29,114 SF Former Grocer and Adjacent Ground on ±13.30 AC For Sale

**Corporate Office** 224 St. Charles Way, Suite 290 York, PA 17402

Conshohocken Office 100 Front Street, Suite 560 West Conshohocken, PA 19428 Questions? Contact Us. (7 @ 5 to

## Burlington, NJ 08016

±29,114 SF Former Grocer and Adjacent Ground on ±13.30 AC For Sale

## **Highlights**

- Former Grocer available in premiere Burlington, NJ Market
- Perfectly suited for retail, wholesale, industrial, or development
- Located at a signalized intersection on busy Mt. Holly Road with 17,441 AADT and minutes from Interstate 295 with 86,835 AADT
- · Asking Price: \$9,750,000

Traffic Count Mt Holly Road 17,441 AADT

**Questions? Contact Us.** 

Conshohocken Office 100 Front Street, Suite 560 West Conshohocken, PA 19428