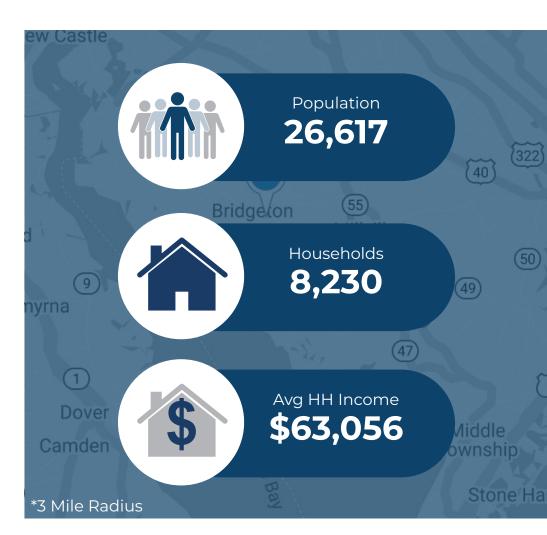

| Demographic   | 1 Mile   | 3 Miles  | 5 Miles  |
|---------------|----------|----------|----------|
| Population    | 1,525    | 26,617   | 42,721   |
| Households    | 592      | 8,230    | 12,720   |
| Avg HH Income | \$73,864 | \$63,056 | \$66,974 |