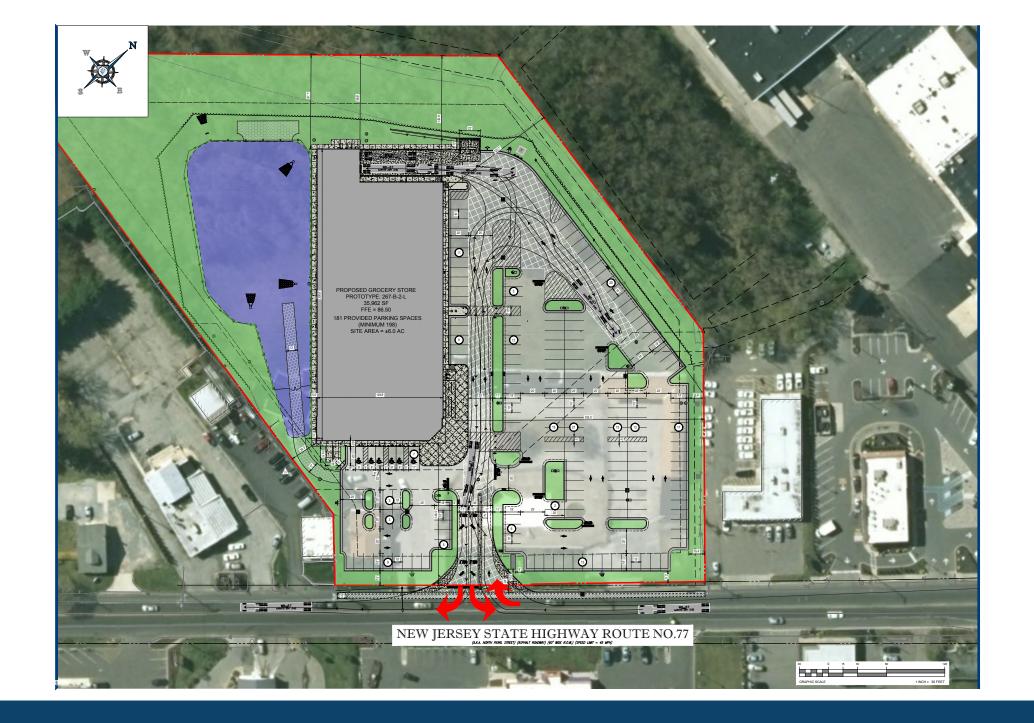

city's population reflecting a continual growth within the last five years. Bridgeton, Millville, and Vineland are the three principal cities of the Vineland-Millville-Bridgeton Primary Metropolitan Statistical Area, which encompasses those cities and all of Cumberland County for statistical purposes and which constitutes a part of the Delaware Valley.



**Questions? Contact Us.** 

## **Greg Jones**

GJones@jcbarprop.com p. 610-234-6491

c. 484-948-5217

The information and images contained herein are from sources deemed reliable. However, J.C.BAR Properties, Inc. makes no representation whatsoever as to their accuracy or authenticity, Images shown may be modified for illustrative purposes. Images may be out-of-date and not currently information and images of the properties of the pro



# **Concept Plan**



# Local Aerial



## **Market Aerial**