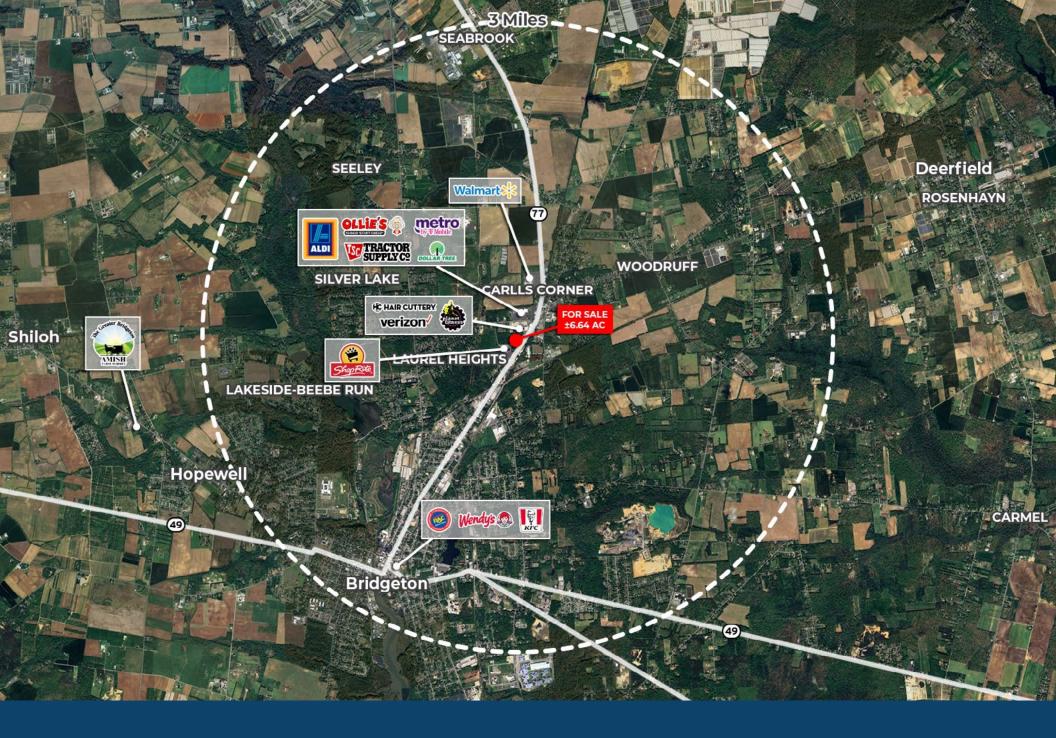

## 1040 N. Pearl Street

## Bridgeton, NJ 08302

±6.64 AC Land Available For Sale

#### **About Bridgeton**

Bridgeton is a city in Cumberland County, New Jersey, in the southern part of the state. Bridgeton is approximately 40 miles southeast of Center City Philadelphia with a city's population reflecting a continual growth within the last five years. Bridgeton, Millville, and Vineland are the three principal cities of the Vineland-Millville-Bridgeton Primary Metropolitan Statistical Area, which encompasses those cities and all of Cumberland County for statistical purposes and which constitutes a part of the Delaware Valley.

## **Market Aerial**