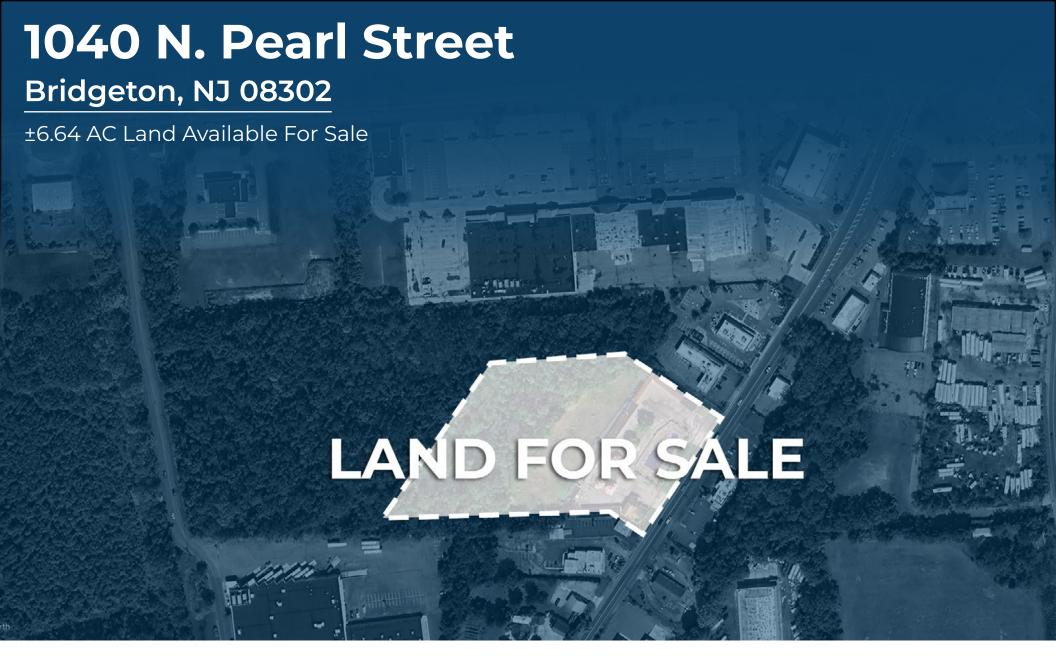

## 1040 N. Pearl Street

## Bridgeton, NJ 08302

±6.64 AC Land Available For Sale

### **Highlights**

- Located on the major roadway, N Pearl Street (Route 77), with strong traffic counts and visibility
- Zoning: B2 (Business District) w/ Land Zoned NEC (Commercial)
- Ingress/Egress available on NJ State Highway Route
  77 with 14,310 VPD