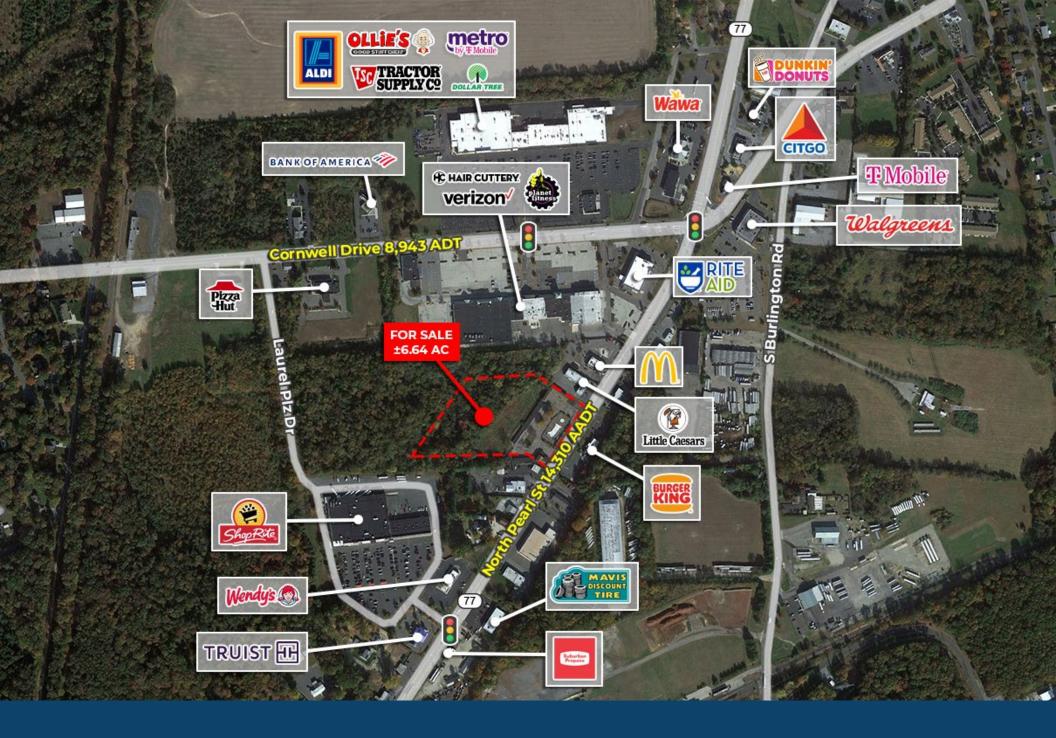

## 1040 N. Pearl Street

## Bridgeton, NJ 08302

±6.64 AC Land Available For Sale

### **Highlights**

- Located on the major roadway, N Pearl Street (Route 77), with strong traffic counts and visibility
- Zoning: B2 (Business District) w/ Land Zoned NEC (Commercial)
- Ingress/Egress available on NJ State Highway Route
  77 with 14,310 VPD

Traffic Count N Pearl Street (Route 77): 14,310 ADT

# Local Aerial