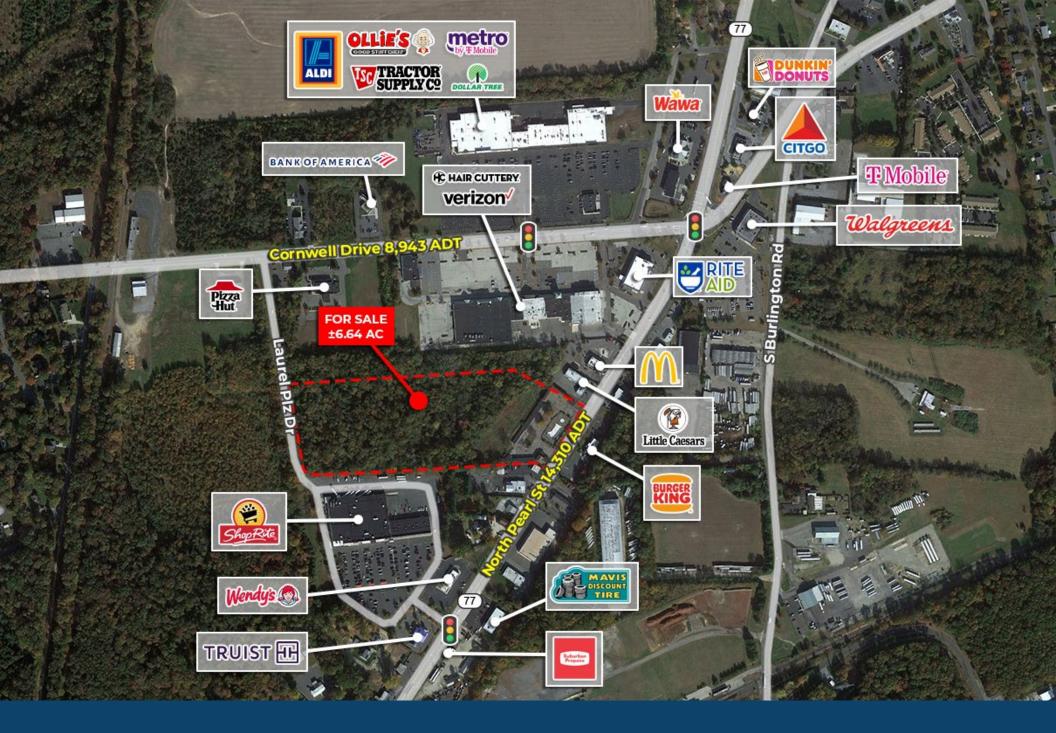

# Local Aerial

## Highlights

- Located on the major roadway, N Pearl Street (Route 77), with strong traffic counts and visibility
- Zoning: B2 (Business District) w/ Land Zoned NEC (Commercial)
- Ingress/Egress available on NJ State Highway Route
  77 with 14,310 VPD

Traffic Count N Pearl Street (Route 77): 14,310 ADT