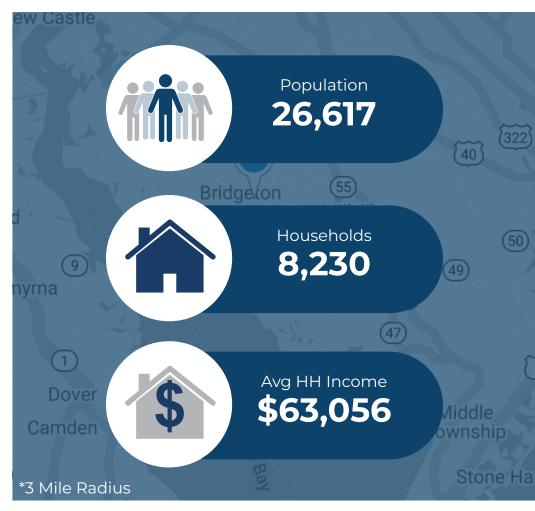

| JOIN THESE MAD<br>Walmart 2<br>FAMILY® DOLL |        | AREA RET |         |
|---------------------------------------------|--------|----------|---------|
| Demographic                                 | 1 Mile | 3 Miles  | 5 Miles |
| Population                                  | 1,525  | 26,617   | 42,721  |

| Households    | 592      | 8,230    | 12,720   |
|---------------|----------|----------|----------|
| Avg HH Income | \$73,864 | \$63,056 | \$66,974 |
|               |          |          |          |