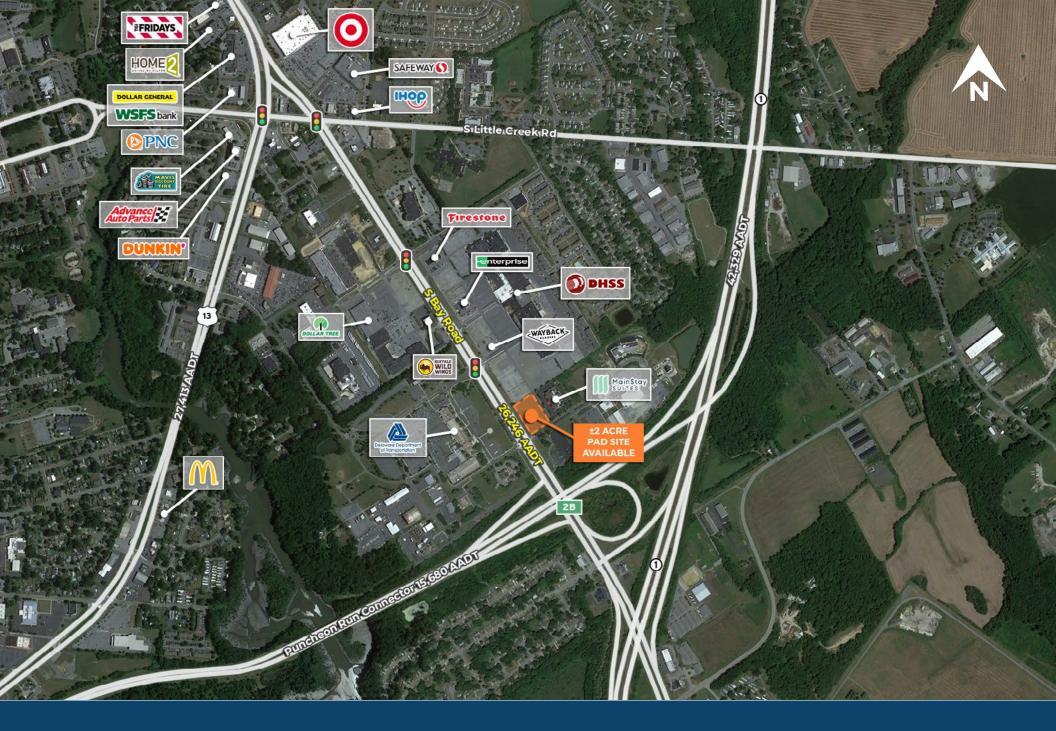

er Boulevard**

### Dover, DE 19901

±2.00 Acre Pad Site Available For Sale



Kyle McLaughlin Kyle@jcbarprop.com p. 610-206-3791 c. 215-622-0905

The information and images contained herein are from sources deemed reliable. However, JC.BAR Properties, Inc. makes no representation whatsoever as to their accuracy or authenticity. Images shown may be modified for illustrative purposes. Images may be out-of-date and not curre



MathStov-SUITES

Ver Boult

### ±2 ACRE PAD SITE AVAILABLE

1

(H)

Z

.0

0

EL CIAN



The information and images contained herein are from sources deemed reliable. However, JC.BAR Properties, Inc. makes no representation whatsoever as to their accuracy or authenticity. Images shown may be modified for illustrative purposes. Images may be out-of-date and not curre



# Local Aerial



# Market Aerial

The information and images contained herein are from sources deemed reliable. However, J.C.BAR Properties, Inc. makes no representation whatsoever as to their accuracy or authenticity. Images shown may be modified for illustrative purposes. Images may be out-of-date and not curre