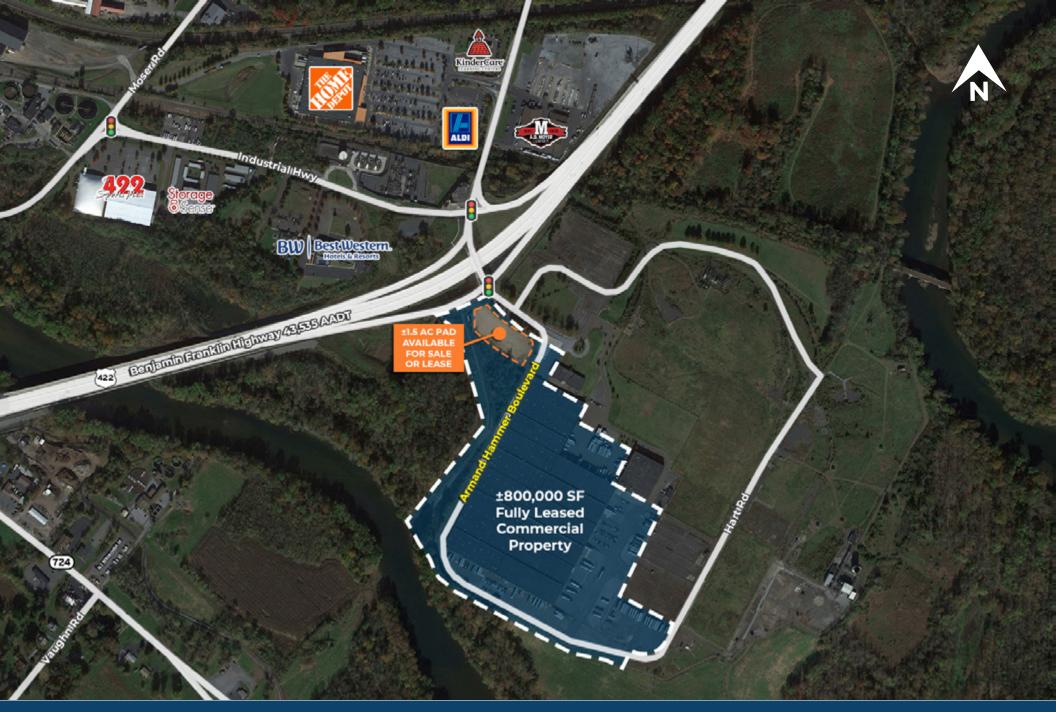

# **Zoom Aerial**

e information and images contained herein are from sources deemed reliable. However, J.C.BAR Properties, Inc. makes no representation whatsoever as to their accuracy or authenticity. Images shown may be modified for illustrative purposes. Images may be out-of-date and not curren

#### Highlights

- Premiere pad at the highly visible to Route 422 signalized intersection of Armand Hammer Blvd. and off-ramp Route 422 Eastbound
- Directly positioned off 422 Exit: Armand Hammer Boulevard
- Visibility to Route 422 with 43,535 AADT
- Ideal Urgent Care, Medical, Convenience Store, Retail or Fast Food, or Hotel