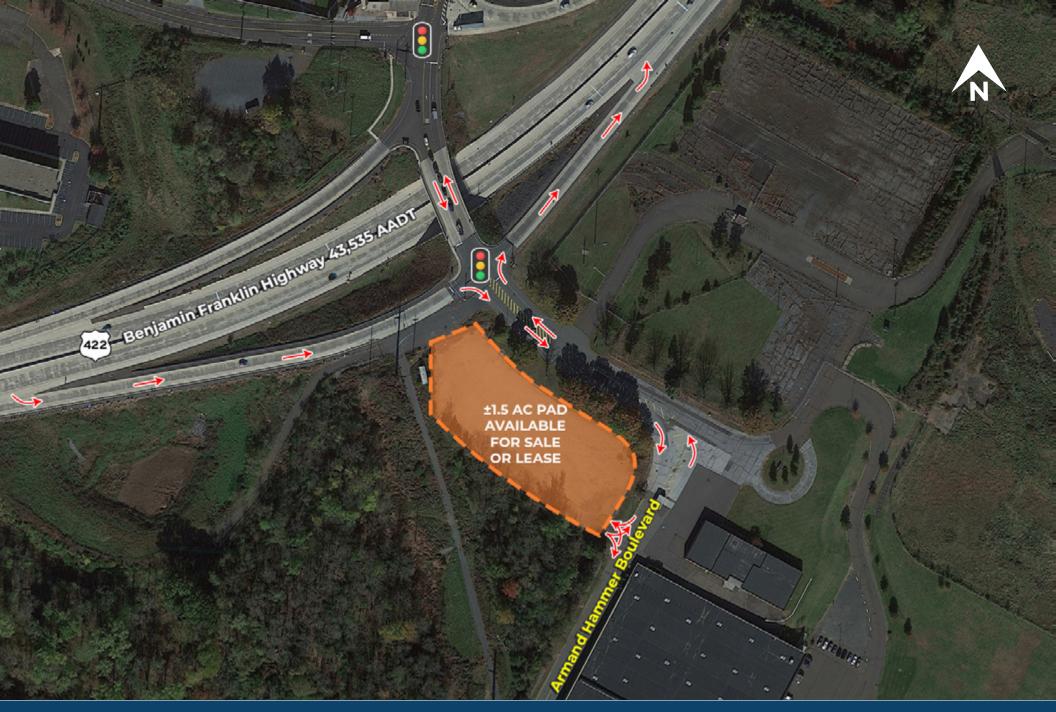

#### Highlights

- Premiere pad at the highly visible to Route 422 signalized intersection of Armand Hammer Blvd. and off-ramp Route 422 Eastbound
- Directly positioned off 422 Exit: Armand Hammer Boulevard
- Visibility to Route 422 with 43,535 AADT
- Ideal Urgent Care, Medical, Convenience Store, Retail or Fast Food, or Hotel

# **Zoom Aerial**

e information and images contained herein are from sources deemed reliable. However, J.C.BAR Properties, Inc. makes no representation whatsoever as to their accuracy or authenticity. Images shown may be modified for illustrative purposes. Images may be out-of-date and not curren

# Local Aerial

nformation and images contained herein are from sources deemed reliable. However, JC.BAR Properties, Inc. makes no representation whatsoever as to their accuracy or authenticity. Images shown may be modified for illustrative purposes. Images may be out-of-date and not curr